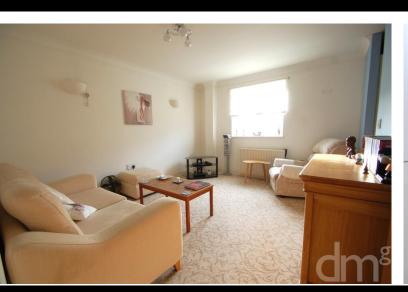

### LOUNGE

13' 04" x 11' 00" (4.06m x 3.35m) Window to side, wall mounted storage heater, phone entry, open to: