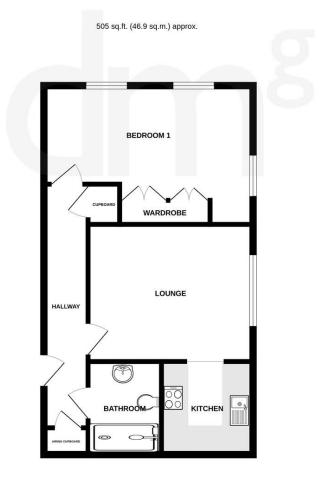

### ENTRANCE HALL

Airing Cupboard, Wall mounted storage heater.

### LOUNGE

13' 04" x 11' 00" (4.06m x 3.35m) Window to side, wall mounted storage heater, phone entry, open to:

### **KITCHEN**

7' 06" x 7' 05" (2.29m x 2.26m) Comprehensively fitted with a range of wall and base units incorporating a sink with drainer and mixer tap, integrated dishwasher, fridge/freezer and washing machine, oven, four ring electric hob with extractor over, spotlights, tiled floor.

#### BEDROOM

17' 02" x 11' 02" (5.23m x 3.4m) Two vellum windows to front, window to side, wall mounted storage heater, fitted wardrobes.

#### SHOWER ROOM

Double shower cubical, part tiled walls, tiled floor, wash hand basin inset to vanity unit, low level W.C, spotlights, extractor fan, heated towel rail.

David Martin 35a Church Road Tiptree Colchester Essex www.dmgtiptree.co.uk %office\_emailAddress% 01621 815815

TOTAL FLOOR AREA: 505 sq.ft. (46.9 sq.m.) approx.

Agents Note: Whilst every care has been taken to prepare these sales particulars, they are for guidance purposes only. All measurements are approximate are for general guidance purposes only and whilst every care has been taken to ensure their accuracy, they should not be relied upon and potential buyers are advised to recheck the measurements