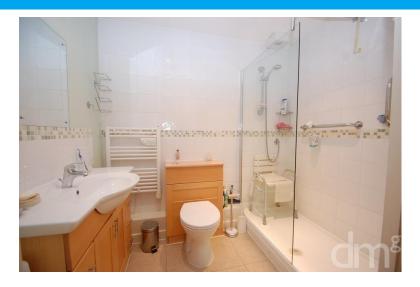

#### SHOWER ROOM

Double shower cubical, part tiled walls, tiled floor, wash hand basin inset to vanity unit, low level W.C, spotlights, extractor fan, heated towel rail.