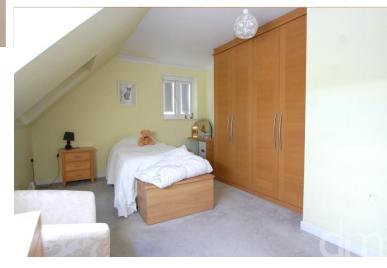

#### BEDROOM

17' 02" x 11' 02" (5.23m x 3.4m) Two vellum windows to front, window to side, wall mounted storage heater, fitted wardrobes.