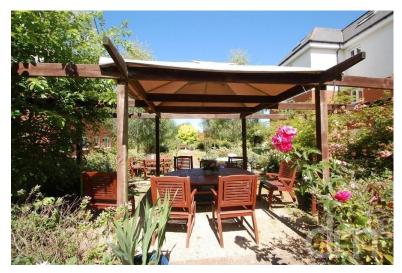

## COMMUNAL AREAS

Rosemary court has the benefits of communal spaces including a spacious residents lounge with kitchen area, adjoining dining area and well maintained gardens. Car parking is available at the front and side of building.