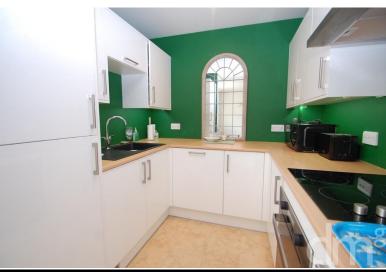

### **KITCHEN**

7' 06" x 7' 05" (2.29m x 2.26m) Comprehensively fitted with a range of wall and base units incorporating a sink with drainer and mixer tap, integrated dishwasher, fridge/freezer and washing machine, oven, four ring electric hob with extractor over, spotlights, tiled floor.