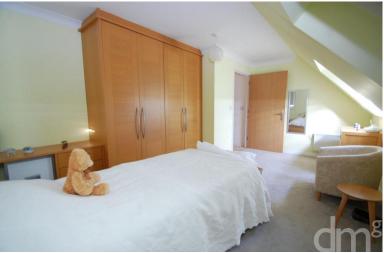

#### BEDROOM

17' 02" x 11' 02" (5.23m x 3.4m) Two vellum windows to front, window to side, wall mounted storage heater, fitted wardrobes.