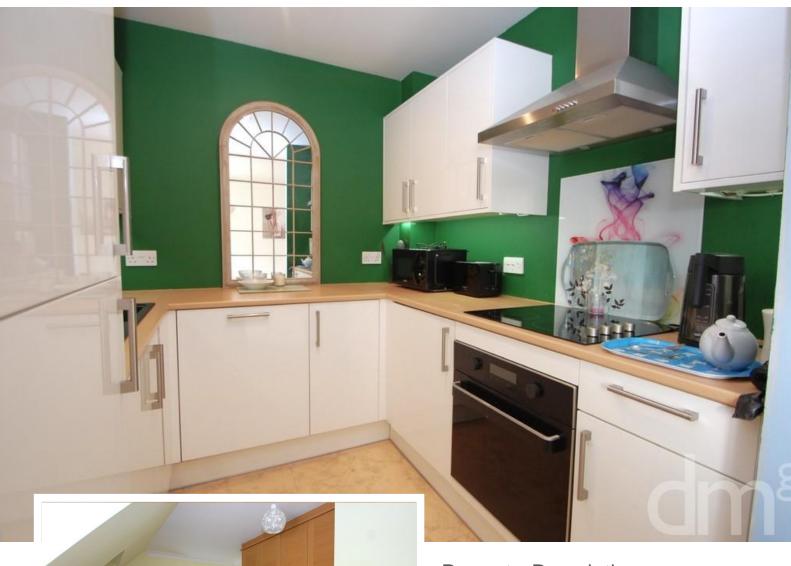

### **KITCHEN**

7' 06" x 7' 05" (2.29m x 2.26m) Comprehensively fitted with a range of wall and base units incorporating a sink with drainer and mixer tap, integrated dishwasher, fridge/freezer and washing machine, oven, four ring electric hob with extractor over, spotlights, tiled floor.