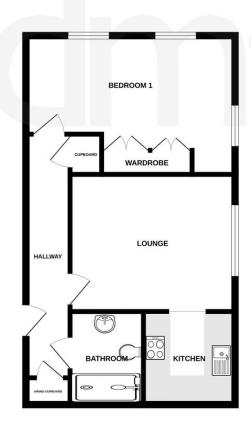

505 sq.ft. (46.9 sq.m.) approx.

The details above do not form any offer or contract, we make enquiries with the seller to try to ensure the information provided is as accurate as possible. Any Buyer should satisfy themselves by inspection as to the accuracy of the details provided by David martin Estate Agents. All measurements, descriptions and floor plans are approximate.

TOTAL FLOOR AREA: 505 sq.ft. (46.9 sq.m.) approx.