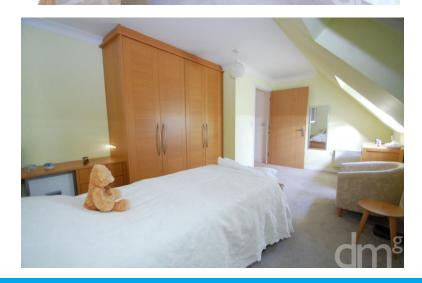

#### **BEDROOM**

17' 02" x 11' 02" (5.23m x 3.4m) Two vellum windows to front, window to side, wall mounted storage heater, fitted wardrobes.

### LOUNGE

13' 04" x 11' 00" (4.06m x 3.35m) Window to side, wall mounted storage heater, phone entry, open to: