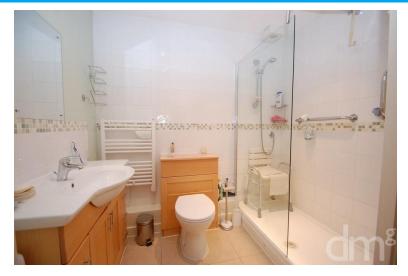

### SHOWER ROOM

Double shower cubical, part tiled walls, tiled floor, wash hand basin inset to vanity unit, low level W.C, spotlights, extractor fan, heated towel rail.