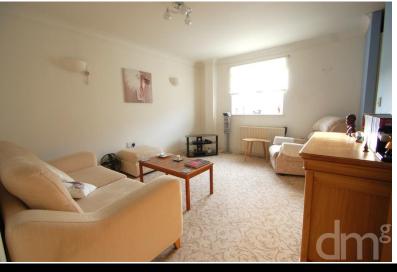

### LOUNGE

13' 04" x 11' 00" (4.06m x 3.35m) Window to side, wall mounted storage heater, phone entry, open to: