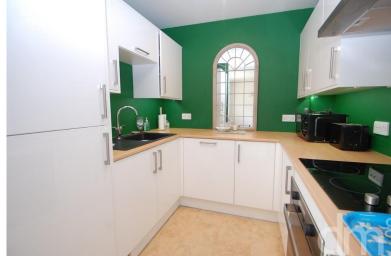

### **KITCHEN**

7' 06" x 7' 05" (2.29m x 2.26m) Comprehensively fitted with a range of wall and base units incorporating a sink with drainer and mixer tap, integrated dishwasher, fridge/freezer and washing machine, oven, four ring electric hob with extractor over, spotlights, tiled floor.