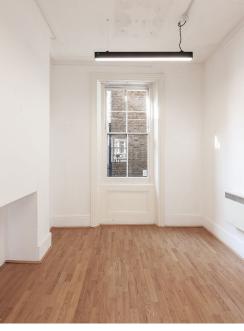

#### **DESCRIPTION**

A bright second floor office featuring two connecting rooms with good natural light, excellent floor to ceiling heights, communal WC, entry phone system and strip lighting. The office is well located on the West side of Great Portland Street, close to its junction with Mortimer Street. Transport links are excellent with Oxford Circus station just moments away

#### **AMENITIES**

- Excellent Transport Links
- 2x Connecting Rooms
- 2x Office Entrances
- Good Natural Light
- Good Ceiling Height
- Sash Windows
- Original Cornicing
- Perimeter Trunking
- Entry Phone
- 24 Hour Access
- Feature Lighting
- Communal WC