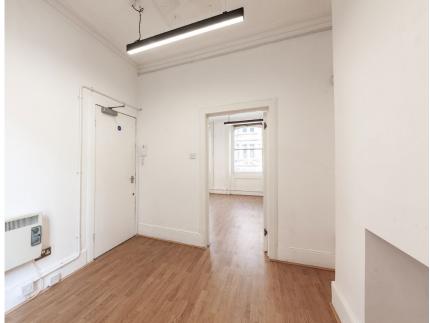

#### **DESCRIPTION**

A bright second floor office featuring two connecting rooms with good natural light, excellent floor to ceiling heights, communal WC, entry phone system and strip lighting. The office is well located on the West side of Great Portland Street, close to its junction with Mortimer Street. Transport links are excellent with Oxford Circus station just moments away

#### **AMENITIES**

- Excellent Transport Links
- 2x Connecting Rooms
- 2x Office Entrances
- Good Natural Light
- Good Ceiling Height
- Sash Windows
- Original Cornicing
- Perimeter Trunking
- Entry Phone
- 24 Hour Access
- Feature Lighting
- Communal WC