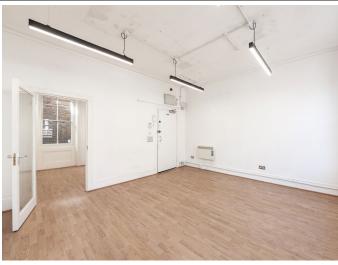

#### **DESCRIPTION**

A bright second floor office featuring two connecting rooms with good natural light, excellent floor to ceiling heights, communal WC, entry phone system and strip lighting. The office is well located on the West side of Great Portland Street, close to its junction with Mortimer Street. Transport links are excellent with Oxford Circus station just moments away

#### **AMENITIES**

- Excellent Transport Links
- 2x Connecting Rooms
- 2x Office Entrances
- Good Natural Light
- Good Ceiling Height
- Sash Windows
- Original Cornicing
- Perimeter Trunking
- Entry Phone
- 24 Hour Access
- Feature Lighting
- Communal WC