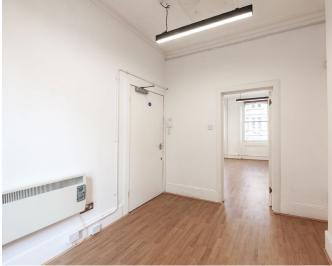

#### **DESCRIPTION**

A bright second floor office featuring two connecting rooms with good natural light, excellent floor to ceiling heights, communal WC, entry phone system and strip lighting. The office is well located on the West side of Great Portland Street, close to its junction with Mortimer Street. Transport links are excellent with Oxford Circus station just moments away

#### **AMENITIES**

- Excellent Transport Links
- 2x Connecting Rooms
- 2x Office Entrances
- Good Natural Light
- Good Ceiling Height
- Sash Windows
- Original Cornicing
- Perimeter Trunking
- Entry Phone
- 24 Hour Access
- Feature Lighting
- Communal WC