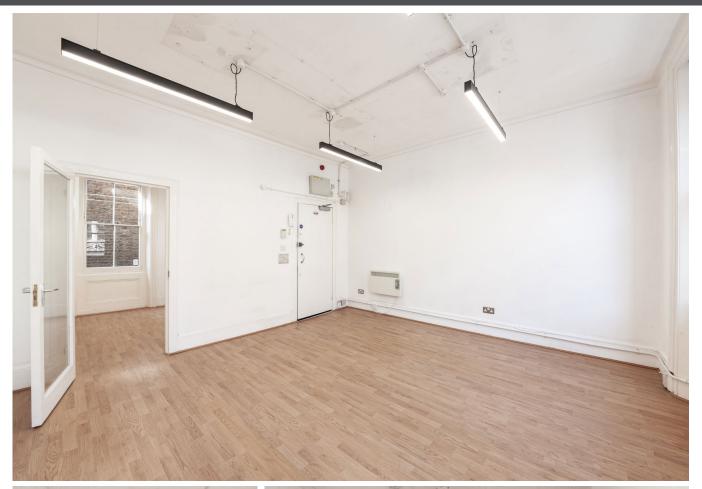

#### **DESCRIPTION**

A bright second floor office featuring two connecting rooms with good natural light, excellent floor to ceiling heights, communal WC, entry phone system and strip lighting. The office is well located on the West side of Great Portland Street, close to its junction with Mortimer Street. Transport links are excellent with Oxford Circus station just moments away

#### **AMENITIES**

- Excellent Transport Links
- 2x Connecting Rooms
- 2x Office Entrances
- Good Natural Light
- Good Ceiling Height
- Sash Windows
- Original Cornicing
- Perimeter Trunking
- Entry Phone
- 24 Hour Access
- Feature Lighting
- Communal WC