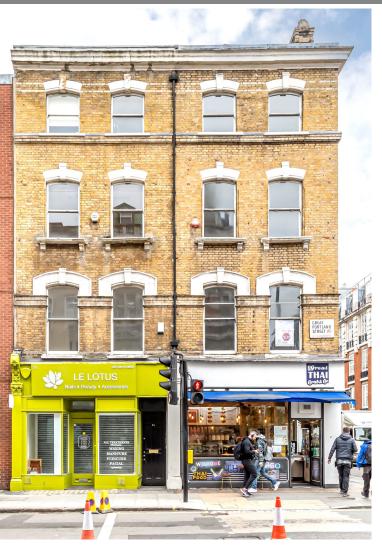

# TO LET COSY START-UP SUITE 51 Great Portland Street, London W1W 7LF

2nd Floor - 325 SQ. FT. (30 SQ. M.)

### **LOCATION (GOOGLE MAPS LINK)**

The property is situated on the West side of Great Portland Street, close to its junction with Mortimer Street, thus being within close proximity of Market Place and Oxford Street. Transport facilities are excellent with Oxford Circus underground station being within easy walking distance.

#### **DESCRIPTION**

A bright second floor office featuring two connecting rooms with good natural light, excellent floor to ceiling heights, communal WC, entry phone system and strip lighting. The office is well located on the West side of Great Portland Street, close to its junction with Mortimer Street. Transport links are excellent with Oxford Circus station just moments away