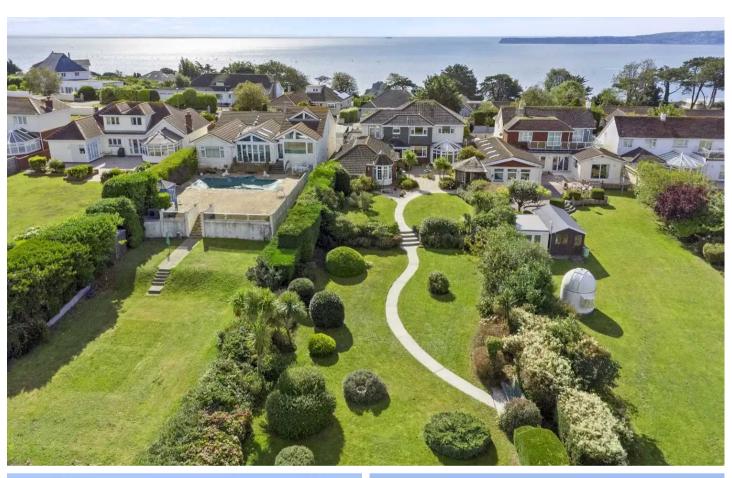

## GARDEN

The rear grounds and gardens are a delight to behold. Beautifully landscaped rolling and meandering towards the sea. A spacious flagstone terrace adorned with a soothing water feature, palm trees and a charming summer house which enjoys sheltered views of Lyme Bay. Pathways guide you through the gardens, revealing private enclaves for relaxation, al fresco dining and summer barbecues.

## GARAGE

4 Parking Spaces

The Garage has been vastly improved and extended and has space for up to 4 vehicles. Benefiting from an automated door and access to the rear lobby of the house.

Accessed via the kitchen is a rear lobby which houses a utility room and gives access to the pool room which is fully tiled and has large picture windows and double doors filled with natural light and enjoying views of the garden and terrace. The pool has a built in wave