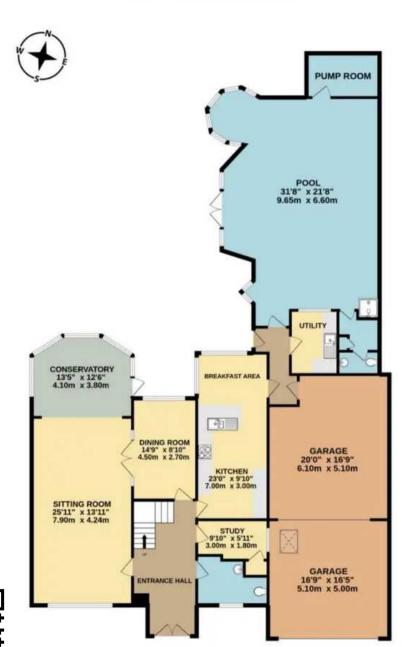

### The Residence:

Step inside this spacious and welcoming hallway bright and airy throughout which sets the stage, leading to a large cloakroom/WC and separate study. A generously sized sitting room which runs the length of the building seamlessly connects to a spacious conservatory, framing picturesque views over the terrace and gardens. A separate dining room and a fully fitted kitchen with a breakfast area create versatile rooms for hosting gatherings with plenty of downstairs living space. The kitchen has a range of built in appliances and a breakfast bar which neatly divides the space. The main living areas all enjoy a southerly aspect and delightful garden views.

Accessed via the kitchen is a rear lobby which houses a utility room and gives access to the pool room which is fully tiled and has large picture windows and double doors filled with natural light and enjoying views of the garden and terrace. The pool has a built in wave

## GARAGE

4 Parking Spaces

The Garage has been vastly improved and extended and has space for up to 4 vehicles. Benefiting from an automated door and access to the rear lobby of the house.

#### TOTAL FLOOR AREA: 3645 sq.ft. (338.7 sq.m.) approx.

Whilst every attempt has been made to ensure the accuracy of the floorplan contained here, measurements of doors, windows, rooms and any other items are approximate and no responsibility is taken for any error, omission or mis-statement. This plan is for illustrative purposes only and should be used as such by any prospective purchaser. The services, systems and appliances shown have not been tested and no guarantee as to their operability or efficiency can be given.