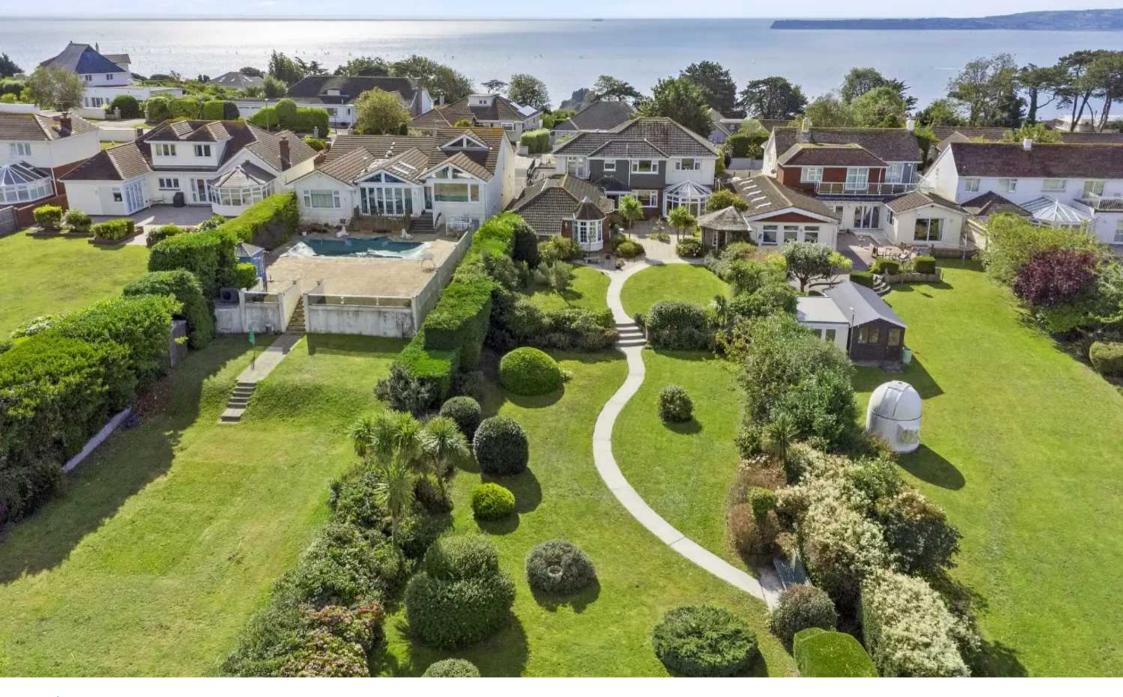

# 30 Whidborne Avenue

Torquay, Torquay

Discover coastal living at its finest with this meticulously extended and beautifully landscaped coastal residence. Nestled on Whidborne Avenue one of Torquays most prestigious locations, Whidborne House not only offers commanding views of Lyme bay but offers an oasis of tranquil living inside and out. On approach the property has excellent kerb appeal with a substantial plot and an in-and-out driveway. This freehold property is being sold exclusively with **No Onward Chain** 

### The Residence:

Step inside this spacious and welcoming hallway bright and airy throughout which sets the stage, leading to a large cloakroom/WC and separate study. A generously sized sitting room which runs the length of the building seamlessly connects to a spacious conservatory, framing picturesque views over the terrace and gardens. A separate dining room and a fully fitted kitchen with a breakfast area create versatile rooms for hosting gatherings with plenty of downstairs living space. The kitchen has a range of built in appliances and a breakfast bar which neatly divides the space. The main living areas all enjoy a southerly aspect and delightful garden views.

## GARDEN

The rear grounds and gardens are a delight to behold. Beautifully landscaped rolling and meandering towards the sea. A spacious flagstone terrace adorned with a soothing water feature, palm trees and a charming summer house which enjoys sheltered views of Lyme Bay. Pathways guide you through the gardens, revealing private enclaves for relaxation, al fresco dining and summer barbecues.

## GARAGE

4 Parking Spaces

The Garage has been vastly improved and extended and has space for up to 4 vehicles. Benefiting from an automated door and access to the rear lobby of the house.