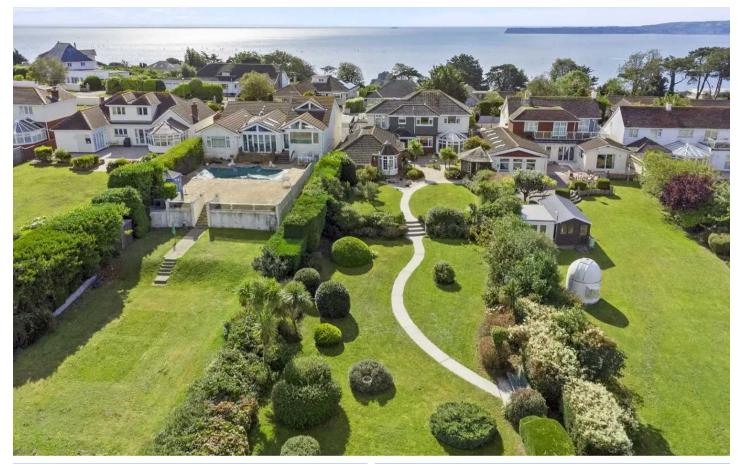

## GARDEN

The rear grounds and gardens are a delight to behold. Beautifully landscaped rolling and meandering towards the sea. A spacious flagstone terrace adorned with a soothing water feature, palm trees and a charming summer house which enjoys sheltered views of Lyme Bay. Pathways guide you through the gardens, revealing private enclaves for relaxation, al fresco dining and summer barbecues.

## GARAGE

4 Parking Spaces

The Garage has been vastly improved and extended and has space for up to 4 vehicles. Benefiting from an automated door and access to the rear lobby of the house.