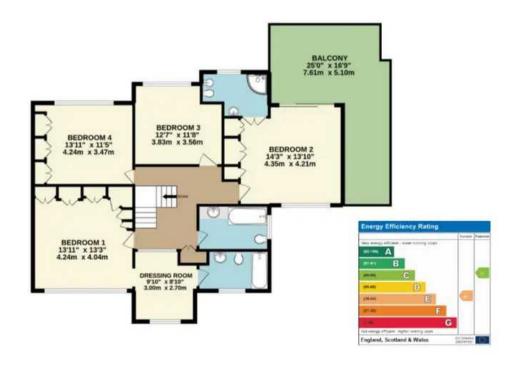

Tenure: Freehold

EPC Energy Efficiency Rating: E

**EPC Environmental Impact Rating: E** 

- Breathtaking Sea Views
- Thoughtfully Designed For Spacious Living
- Large Detached Four Bedroom Residence
- Indoor Pool Oasis
- Stunning Grounds And Gardens With A Summerhouse
- Versatile Living Spaces
- Impressive Garage For Up To 4 Vehicles
- 2 En-suites, Main Bathroom And A Pool Shower
- Coastal Location
- No Onward Chain

#### TOTAL FLOOR AREA: 3645 sq.ft. (338.7 sq.m.) approx.

Whilst every attempt has been made to ensure the accuracy of the floorplan contained here, measurements of doors, windows, rooms and any other items are approximate and no responsibility is taken for any error, omission or mis-statement. This plan is for illustrative purposes only and should be used as such by any prospective purchaser. The services, systems and appliances shown have not been tested and no guarantee as to their operability or efficiency can be given.

#### 1ST FLOOR 1085 sq.ft. (100.8 sq.m.) approx.