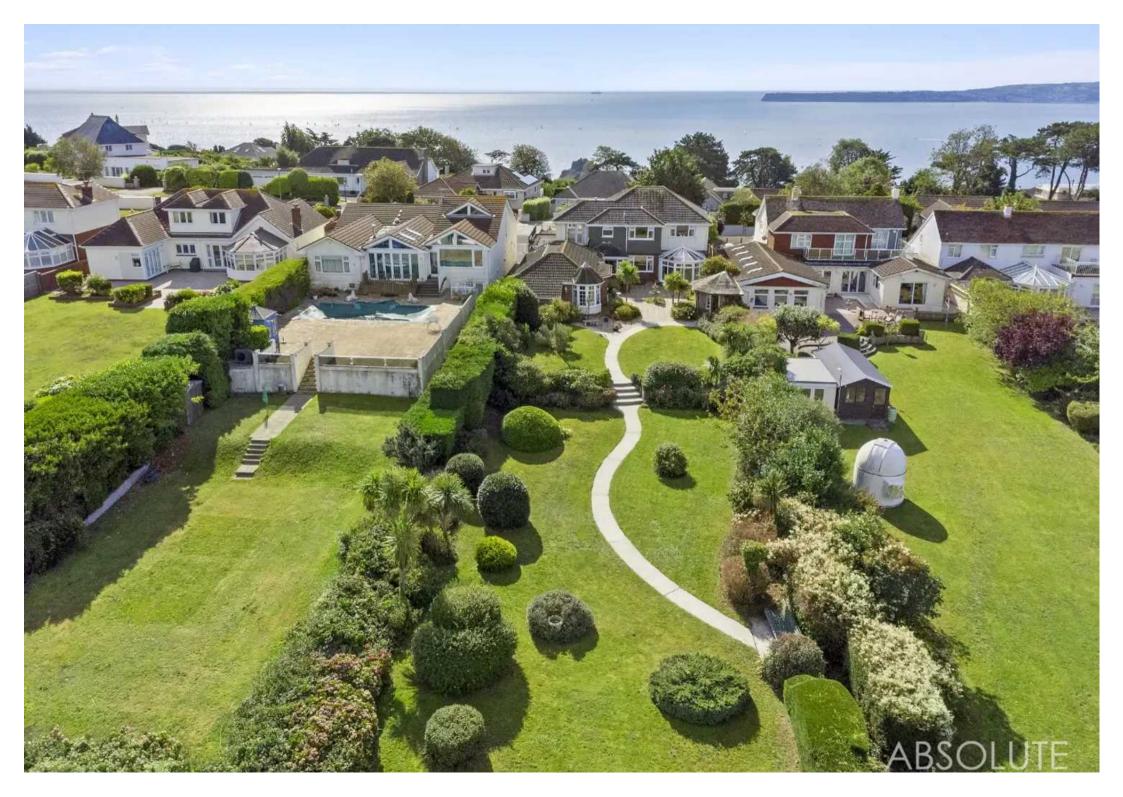

# 30 Whidborne Avenue

Torquay, Torquay

Discover coastal living at its finest with this meticulously extended and beautifully landscaped coastal residence. Nestled on Whidborne Avenue one of Torquays most prestigious locations, Whidborne House not only offers commanding views of Lyme bay but offers an oasis of tranquil living inside and out. On approach the property has excellent kerb appeal with a substantial plot and an in-and-out driveway. This freehold property is being sold exclusively with **No Onward Chain** 

## GARDEN

The rear grounds and gardens are a delight to behold. Beautifully landscaped rolling and meandering towards the sea. A spacious flagstone terrace adorned with a soothing water feature, palm trees and a charming summer house which enjoys sheltered views of Lyme Bay. Pathways guide you through the gardens, revealing private enclaves for relaxation, al fresco dining and summer barbecues.

## GARAGE

4 Parking Spaces

The Garage has been vastly improved and extended and has space for up to 4 vehicles. Benefiting from an automated door and access to the rear lobby of the house.