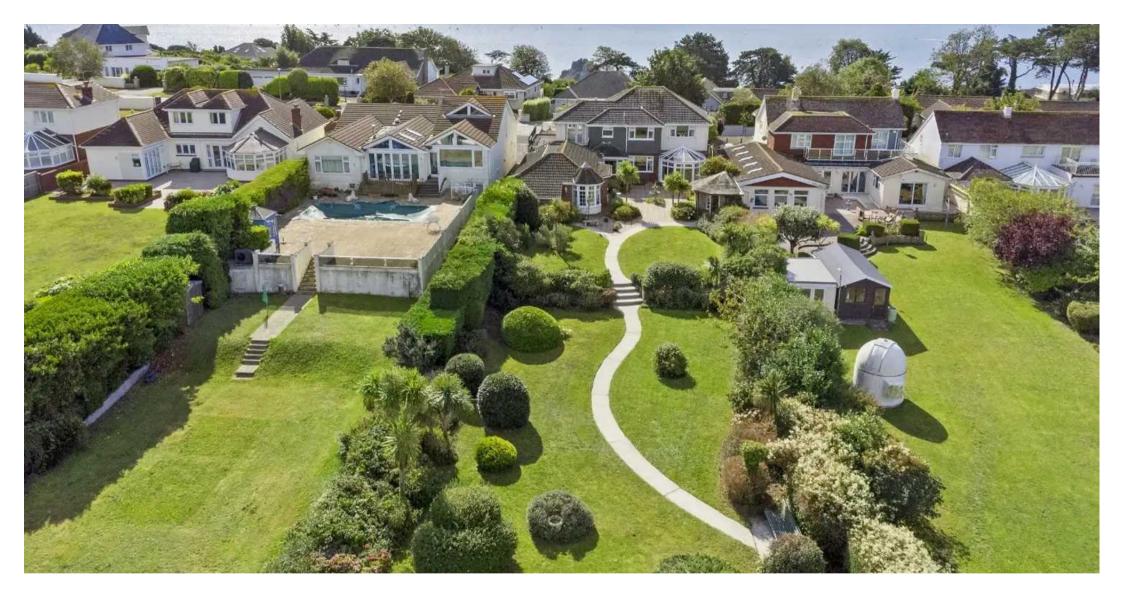

## GARDEN

The rear grounds and gardens are a delight to behold. Beautifully landscaped rolling and meandering towards the sea. A spacious flagstone terrace adorned with a soothing water feature, palm trees and a charming summer house which enjoys sheltered views of Lyme Bay. Pathways guide you through the gardens, revealing private enclaves for relaxation, al fresco dining and summer barbecues.

## GARAGE

4 Parking Spaces

The Garage has been vastly improved and extended and has space for up to 4 vehicles. Benefiting from an automated door and access to the rear lobby of the house.