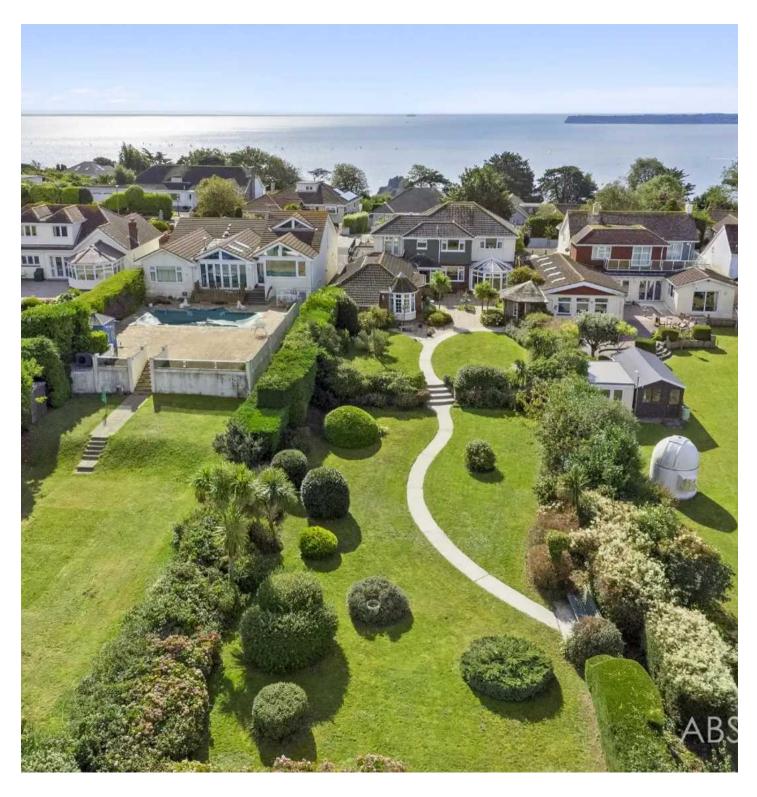

## GARDEN

The rear grounds and gardens are a delight to behold. Beautifully landscaped rolling and meandering towards the sea. A spacious flagstone terrace adorned with a soothing water feature, palm trees and a charming summer house which enjoys sheltered views of Lyme Bay. Pathways guide you through the gardens, revealing private enclaves for relaxation, al fresco dining and summer barbecues.

## GARAGE

4 Parking Spaces

The Garage has been vastly improved and extended and has space for up to 4 vehicles. Benefiting from an automated door and access to the rear lobby of the house.