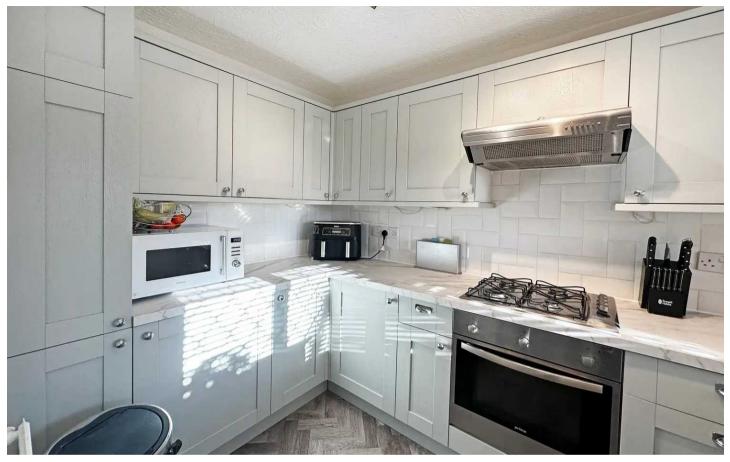

## **ENCLOSED PORCH**

ENTRANCE HALL

10' 2" x 2' 9" (3.09m x 0.85m)

KITCHEN

10' 2" x 6' 4" (3.10m x 1.92m)

LOUNGE/DINING ROOM

18' 2" x 12' 2" (5.53m x 3.72m)

**CONSERVATORY** 

## **ITEMS INCLUDED IN SALE**

Free standing cooker, integrated oven, integrated hob, extractor, microwave, fridge, freezer, washing machine, tumble dryer, all carpets, all curtains, all blinds, fitted wardrobes in three bedrooms, all light fittings and a garden shed.