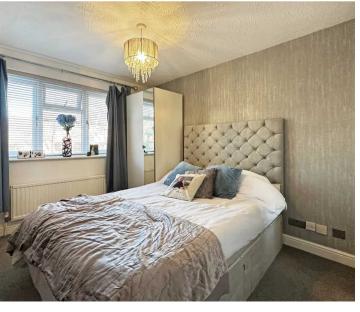

9' 8" x 8' 10" (2.94m x 2.70m)

FIRST FLOOR

BEDROOM ONE

12' 2" x 9' 10" (3.71m x 2.99m)

**BEDROOM TWO** 

9' 10" x 8' 11" (3.00m x 2.72m)

BEDROOM THREE

10' 5" x 8' 2" (3.17m x 2.48m)