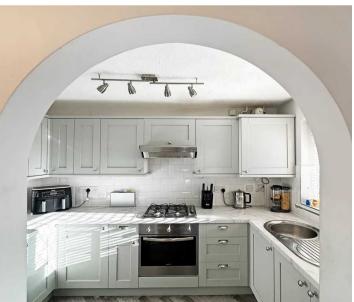

## **ENCLOSED PORCH**

ENTRANCE HALL

10' 2" x 2' 9" (3.09m x 0.85m)

KITCHEN

10' 2" x 6' 4" (3.10m x 1.92m)

LOUNGE/DINING ROOM

18' 2" x 12' 2" (5.53m x 3.72m)

**CONSERVATORY** 