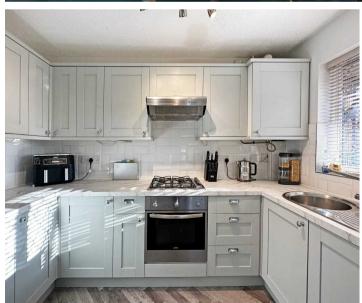

## **ENCLOSED PORCH**

ENTRANCE HALL

10' 2" x 2' 9" (3.09m x 0.85m)

KITCHEN

10' 2" x 6' 4" (3.10m x 1.92m)

LOUNGE/DINING ROOM

18' 2" x 12' 2" (5.53m x 3.72m)

**CONSERVATORY** 