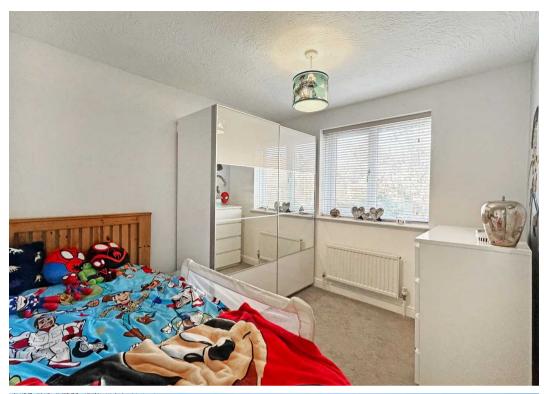

9' 8" x 8' 10" (2.94m x 2.70m)

FIRST FLOOR

BEDROOM ONE

12' 2" x 9' 10" (3.71m x 2.99m)

**BEDROOM TWO** 

9' 10" x 8' 11" (3.00m x 2.72m)

BEDROOM THREE

10' 5" x 8' 2" (3.17m x 2.48m)