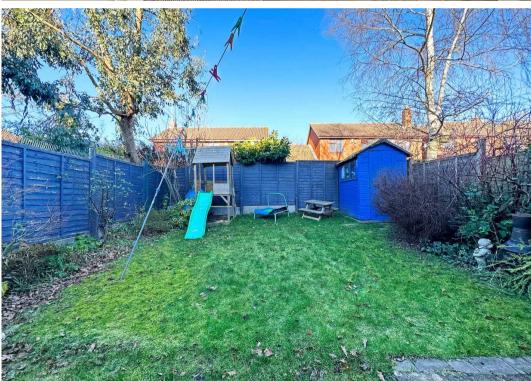

**BATHROOM** 

9' 9" x 7' 5" (2.98m x 2.25m)

**TOTAL SQUARE FOOTAGE** 

Total floor area: 90.7 sq.m. = 976 sq.ft approx.

**OUTSIDE THE PROPERTY** 

LANDSCAPED GARDEN

SINGLE GARAGE

14' 11" x 8' 5" (4.55m x 2.57m)