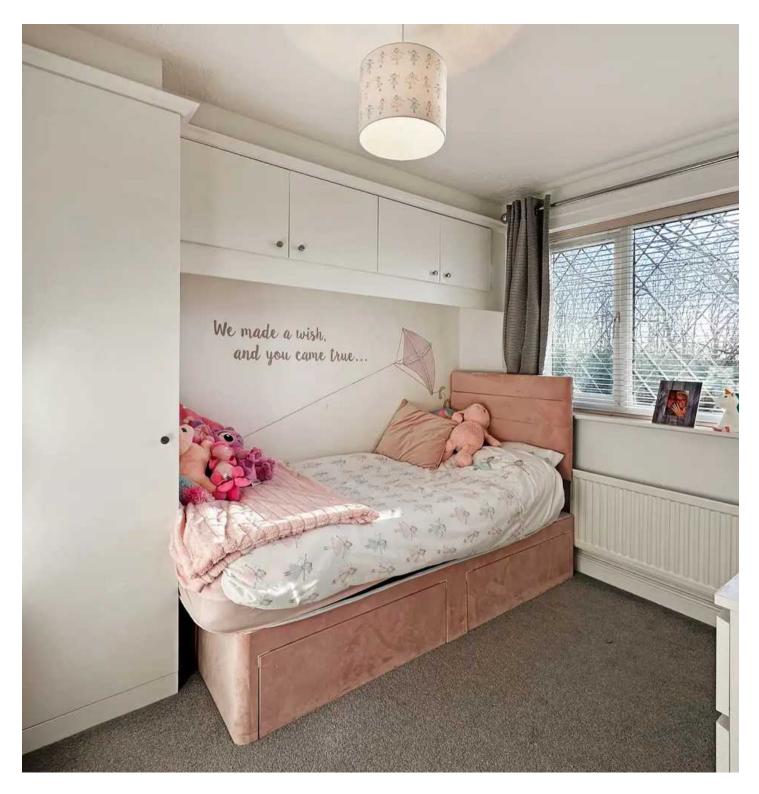

9' 8" x 8' 10" (2.94m x 2.70m)

FIRST FLOOR

BEDROOM ONE

12' 2" x 9' 10" (3.71m x 2.99m)

**BEDROOM TWO** 

9' 10" x 8' 11" (3.00m x 2.72m)

BEDROOM THREE

10' 5" x 8' 2" (3.17m x 2.48m)