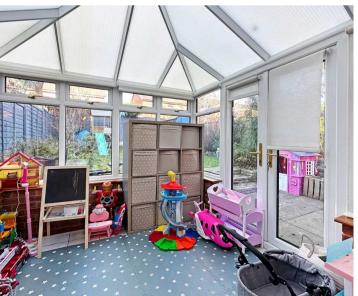

## **ENCLOSED PORCH**

ENTRANCE HALL

10' 2" x 2' 9" (3.09m x 0.85m)

KITCHEN

10' 2" x 6' 4" (3.10m x 1.92m)

LOUNGE/DINING ROOM

18' 2" x 12' 2" (5.53m x 3.72m)

**CONSERVATORY** 

9' 8" x 8' 10" (2.94m x 2.70m)

FIRST FLOOR

BEDROOM ONE

12' 2" x 9' 10" (3.71m x 2.99m)

**BEDROOM TWO** 

9' 10" x 8' 11" (3.00m x 2.72m)

BEDROOM THREE

10' 5" x 8' 2" (3.17m x 2.48m)