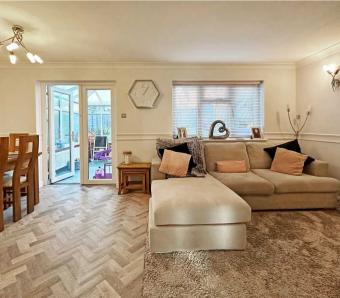

## **ENCLOSED PORCH**

ENTRANCE HALL

10' 2" x 2' 9" (3.09m x 0.85m)

KITCHEN

10' 2" x 6' 4" (3.10m x 1.92m)

LOUNGE/DINING ROOM

18' 2" x 12' 2" (5.53m x 3.72m)

**CONSERVATORY** 