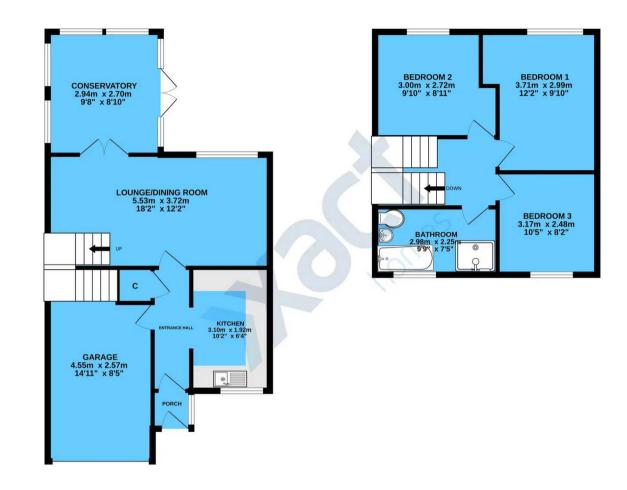

## **ENCLOSED PORCH**

ENTRANCE HALL

10' 2" x 2' 9" (3.09m x 0.85m)

KITCHEN

10' 2" x 6' 4" (3.10m x 1.92m)

LOUNGE/DINING ROOM

18' 2" x 12' 2" (5.53m x 3.72m)

**CONSERVATORY** 

9' 8" x 8' 10" (2.94m x 2.70m)

FIRST FLOOR

BEDROOM ONE

12' 2" x 9' 10" (3.71m x 2.99m)

**BEDROOM TWO** 

9' 10" x 8' 11" (3.00m x 2.72m)

BEDROOM THREE

10' 5" x 8' 2" (3.17m x 2.48m)

**BATHROOM** 

9' 9" x 7' 5" (2.98m x 2.25m)

**TOTAL SQUARE FOOTAGE** 

Total floor area: 90.7 sq.m. = 976 sq.ft approx.

**OUTSIDE THE PROPERTY** 

LANDSCAPED GARDEN

SINGLE GARAGE

14' 11" x 8' 5" (4.55m x 2.57m)

#### DISCLAIMER

The vendor of this property is related to an employee of Xact Homes.

GROUND FLOOR 1ST FLOOR

TOTAL FLOOR AREA: 90.7 sq.m. (976 sq.ft.) approx.

Whilst every attempt has been made to ensure the accuracy of the floorping contained here, measurements of abox, wordows, rooms and any other terms are approximate and no responsibility to batter for any error, prospective purchaser. The services, systems and applicances shown have not been tested and no guarantee as to their operability or efficiency can be given.