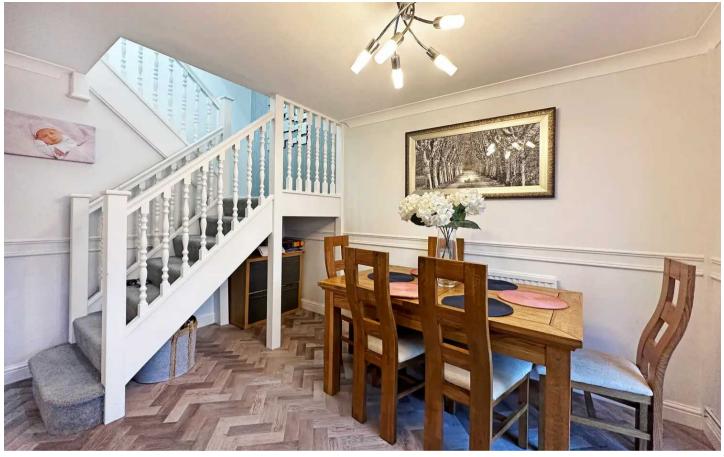

## **ENCLOSED PORCH**

ENTRANCE HALL

10' 2" x 2' 9" (3.09m x 0.85m)

KITCHEN

10' 2" x 6' 4" (3.10m x 1.92m)

LOUNGE/DINING ROOM

18' 2" x 12' 2" (5.53m x 3.72m)

**CONSERVATORY** 