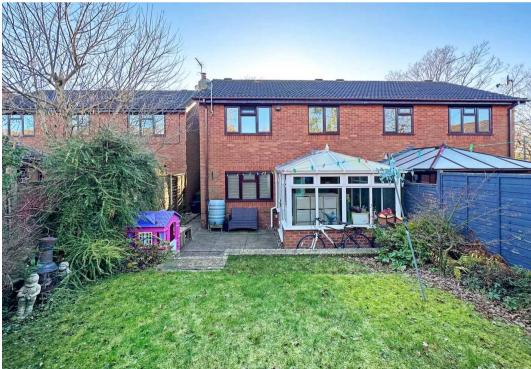

**BATHROOM** 

9' 9" x 7' 5" (2.98m x 2.25m)

**TOTAL SQUARE FOOTAGE** 

Total floor area: 90.7 sq.m. = 976 sq.ft approx.

**OUTSIDE THE PROPERTY** 

LANDSCAPED GARDEN

SINGLE GARAGE

14' 11" x 8' 5" (4.55m x 2.57m)