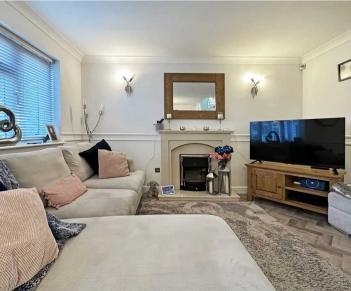

## **ENCLOSED PORCH**

ENTRANCE HALL

10' 2" x 2' 9" (3.09m x 0.85m)

KITCHEN

10' 2" x 6' 4" (3.10m x 1.92m)

LOUNGE/DINING ROOM

18' 2" x 12' 2" (5.53m x 3.72m)

**CONSERVATORY** 