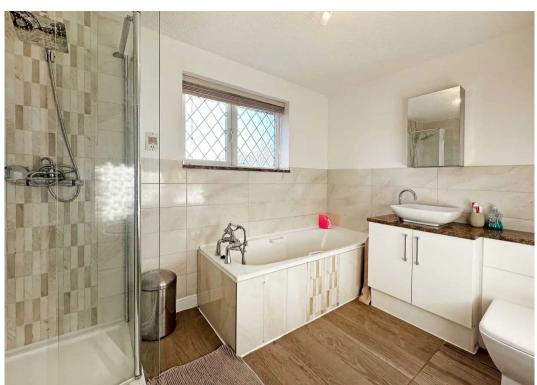

**BATHROOM** 

9' 9" x 7' 5" (2.98m x 2.25m)

**TOTAL SQUARE FOOTAGE** 

Total floor area: 90.7 sq.m. = 976 sq.ft approx.

**OUTSIDE THE PROPERTY** 

LANDSCAPED GARDEN

SINGLE GARAGE

14' 11" x 8' 5" (4.55m x 2.57m)