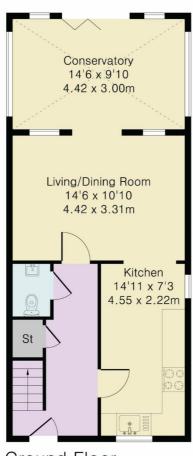

### **ACCOMMODATION**

ENTRANCE HALLWAY WITH STORAGE
GROUND FLOOR GUEST CLOAKROOM
KITCHEN
LIVING/DINING ROOM
CONSERVATORY
BEDROOM 1 WITH EN-SUITE SHOWER ROOM
BEDROOM 2
FAMILY BATHROOM
2 ALLOCATED PARKING SPACES
LOW MAINTENANCE SOUTH EAST FACING REAR GARDEN

Approximate Gross Internal Area 909 sq ft - 84 sq m Ground Floor Area 540 sq ft - 50 sq m First Floor Area 369 sq ft - 34 sq m

Ground Floor

First Floor