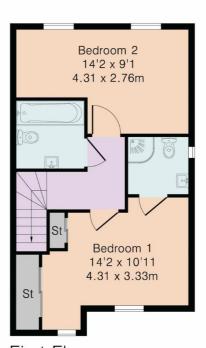

### **ACCOMMODATION**

ENTRANCE HALLWAY WITH STORAGE
GROUND FLOOR GUEST CLOAKROOM
KITCHEN
LIVING/DINING ROOM
CONSERVATORY
BEDROOM 1 WITH EN-SUITE SHOWER ROOM
BEDROOM 2
FAMILY BATHROOM
2 ALLOCATED PARKING SPACES
LOW MAINTENANCE SOUTH EAST FACING REAR GARDEN

Approximate Gross Internal Area 909 sq ft - 84 sq m Ground Floor Area 540 sq ft - 50 sq m First Floor Area 369 sq ft - 34 sq m

Ground Floor

First Floor