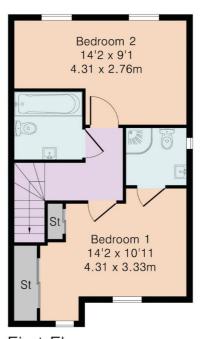

#### **ACCOMMODATION**

ENTRANCE HALLWAY WITH STORAGE
GROUND FLOOR GUEST CLOAKROOM
KITCHEN
LIVING/DINING ROOM
CONSERVATORY
BEDROOM 1 WITH EN-SUITE SHOWER ROOM
BEDROOM 2
FAMILY BATHROOM
2 ALLOCATED PARKING SPACES
LOW MAINTENANCE SOUTH EAST FACING REAR GARDEN

Approximate Gross Internal Area 909 sq ft - 84 sq m Ground Floor Area 540 sq ft - 50 sq m First Floor Area 369 sq ft - 34 sq m

Ground Floor

First Floor