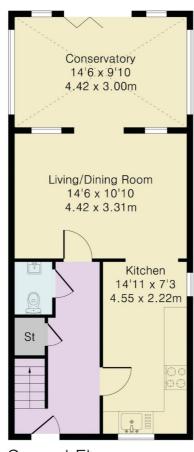

#### **ACCOMMODATION**

ENTRANCE HALLWAY WITH STORAGE
GROUND FLOOR GUEST CLOAKROOM
KITCHEN
LIVING/DINING ROOM
CONSERVATORY
BEDROOM 1 WITH EN-SUITE SHOWER ROOM
BEDROOM 2
FAMILY BATHROOM
2 ALLOCATED PARKING SPACES
LOW MAINTENANCE SOUTH EAST FACING REAR GARDEN

Approximate Gross Internal Area 909 sq ft - 84 sq m Ground Floor Area 540 sq ft - 50 sq m First Floor Area 369 sq ft - 34 sq m

Ground Floor

First Floor