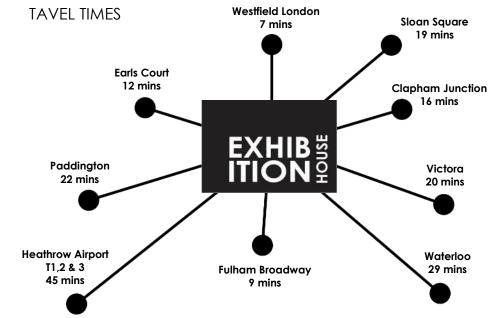

## **LOCATION**

Exhibition House is situated at the southern end of Addison Bridge Place, accessed via Hammersmith Road, opposite Kensington Olympia Exhibition Centre. Olympia Station (Overground and District Line) with connections to Clapham Junction, Shepherds Bush and the City is a 3 minute walk to the north of the property. West Kensington (District Line) and Barons Court (District Line) are both located to the south of the property within short a walking distance.