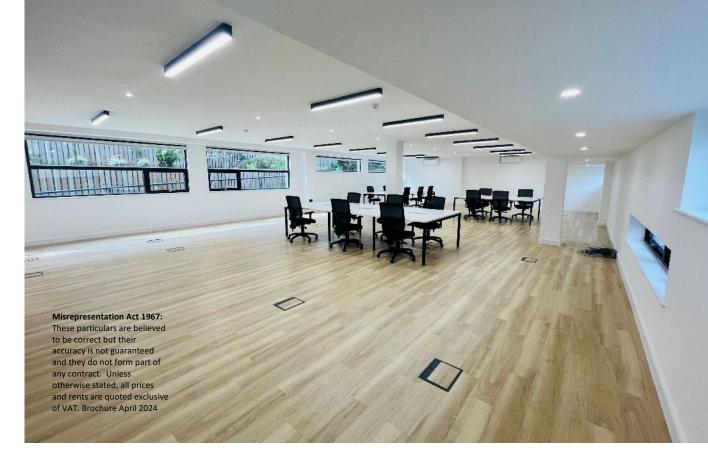

# **GALLERY**

- New Air-conditioning
- Parking on separate license
- Private WCs
- Metal deck floors
- Low Service Charge
- Moments from Olympia Station
- Newly refurbished
- Available as fully furnished

- Passenger lifts
- On-site caretaker
- Dedicated kitchenette area
- Excellent natural light
- Shower
- Comfort heating & cooling
- Ample floor boxes