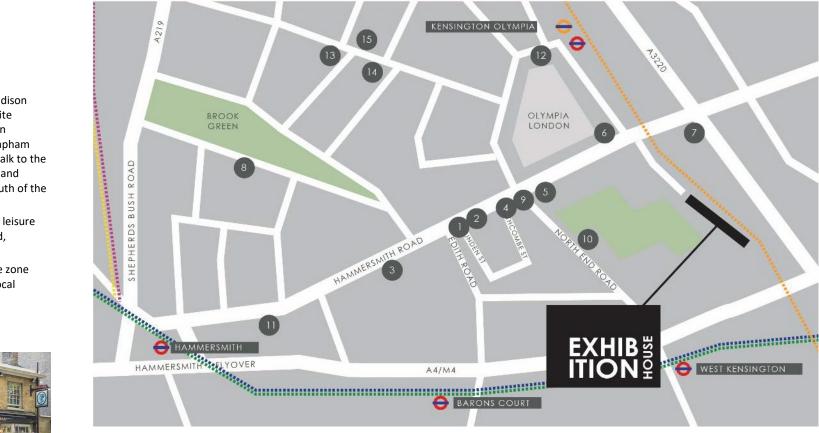

## **LOCATION**

Exhibition House is situated at the southern end of Addison Bridge Place, accessed via Hammersmith Road, opposite Kensington Olympia Exhibition Centre. Olympia Station (Overground and District Line) with connections to Clapham Junction, Shepherds Bush and the City is a 3 minute walk to the north of the property. West Kensington (District Line) and Barons Court (District Line) are both located to the south of the property within short a walking distance.

Excellent local amenities including café's, restaurants, leisure facilities and shops are located on Hammersmith Road, Kensington High Street and North End Road.

The property is located outside the Congestion Charge zone and business parking permits are available from the local parking authority.

#### **OCCUPIERS**

- 1. Pret a Manger
- 2. Mirabell Deli and Café
- 3. St.Paul's Hotel
- 4. L'Elysee
- 5. Artisan Café and Patisserie
- 6. Tesco Express
- 7. Pizza Express
- 8. Hand & Flower
- 9. The Queens Head
- 10. El Toro Restaurant
- 11. The Cumberland Arms
- 12. Virgin Active
- 13. The Printworks Health Club
- 14. Pentolina Restaurant
- 15. Betty Blythe Teashop
- 16. Popeseye Restaurant