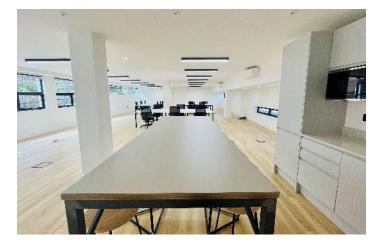

# **GALLERY**

- New Air-conditioning
- Parking on separate license
- Private WCs
- Metal deck floors
- Low Service Charge
- Moments from Olympia Station
- Newly refurbished
- Available as fully furnished

- Passenger lifts
- On-site caretaker
- Dedicated kitchenette area
- Excellent natural light
- Shower
- Comfort heating & cooling
- Ample floor boxes

### **DESCRIPTION**

Exhibition House is a purpose built office building constructed over ground and three upper floors to provide 21 separate, self-contained office suites in 3 connecting buildings. Each building has its own 8 person passenger lift servicing all floors. The property is set back from Addison Bridge Place and is accessed via remotely controlled electric gates. The property benefits from on-site car parking, available via separate licence agreements and an on-site caretaker.