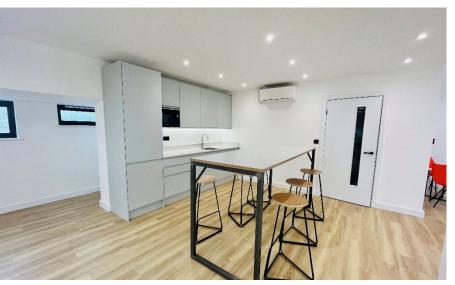

# **GALLERY**

- New Air-conditioning
- Parking on separate license
- Private WCs
- Metal deck floors
- Low Service Charge
- Moments from Olympia Station
- Newly refurbished
- Available as fully furnished

- Passenger lifts
- On-site caretaker
- Dedicated kitchenette area
- Excellent natural light
- Shower
- Comfort heating & cooling
- Ample floor boxes

### **DESCRIPTION**

Exhibition House is a purpose built office building constructed over ground and three upper floors to provide 21 separate, self-contained office suites in 3 connecting buildings. Each building has its own 8 person passenger lift servicing all floors. The property is set back from Addison Bridge Place and is accessed via remotely controlled electric gates. The property benefits from on-site car parking, available via separate licence agreements and an on-site caretaker.