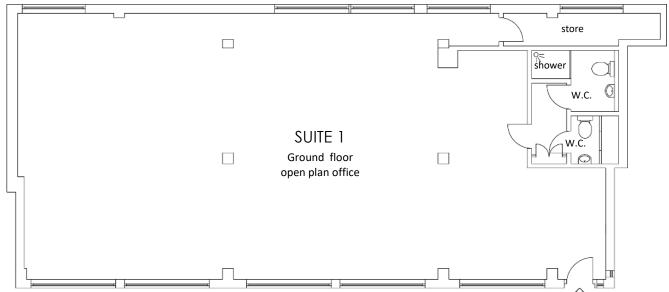

**ACCOMODATION** 

1,970 sq ft Suit 1, ground floor

**RFNT** 

£39.50 per sq ft

**RATES** 

£16.89 per sq ft

SERVICE CHARGE

£6 per sq ft