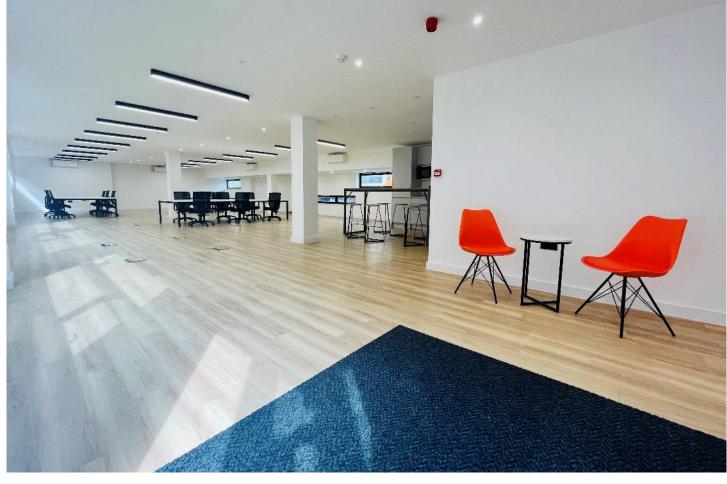

# **GALLERY**

- New Air-conditioning
- Parking on separate license
- Private WCs
- Metal deck floors
- Low Service Charge
- Moments from Olympia Station
- Newly refurbished
- Available as fully furnished

- Passenger lifts
- On-site caretaker
- Dedicated kitchenette area
- Excellent natural light
- Shower
- Comfort heating & cooling
- Ample floor boxes

### **DESCRIPTION**

Exhibition House is a purpose built office building constructed over ground and three upper floors to provide 21 separate, self-contained office suites in 3 connecting buildings. Each building has its own 8 person passenger lift servicing all floors. The property is set back from Addison Bridge Place and is accessed via remotely controlled electric gates. The property benefits from on-site car parking, available via separate licence agreements and an on-site caretaker.