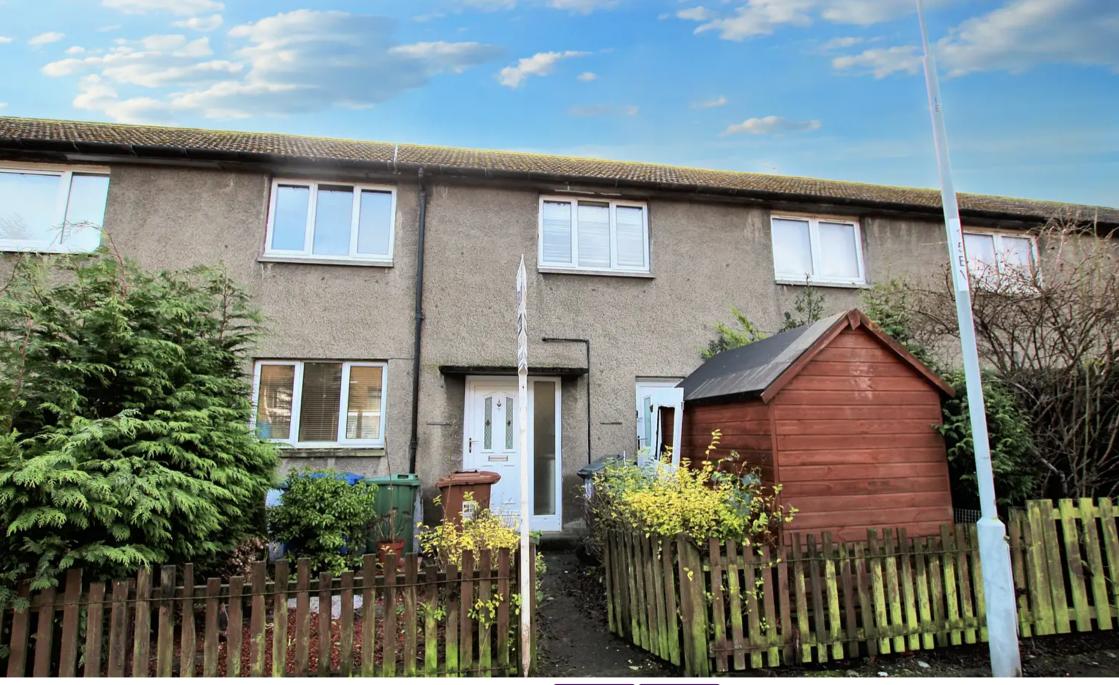

## Broxburn, Broxburn

"A spacious 3-bed terraced property with potential for investors. Conveniently located near amenities & schools. Ample storage. Low-maintenance front garden, large south-facing rear garden with decked area. On-street parking available. Sold as seen, no warranty on services or appliances."

Council Tax band: B

Tenure: Freehold

- Three bedroom terraced property
- Well proportioned rooms throughout
- Within walking distance to local amenities and schooling
- Large south facing rear garden
- Property with real potential
- Suitable for investor and buy to let landlords
- Utility Room
- Ample storage
- Development opportunity
- Council Tax Band = B EPC Rating = D