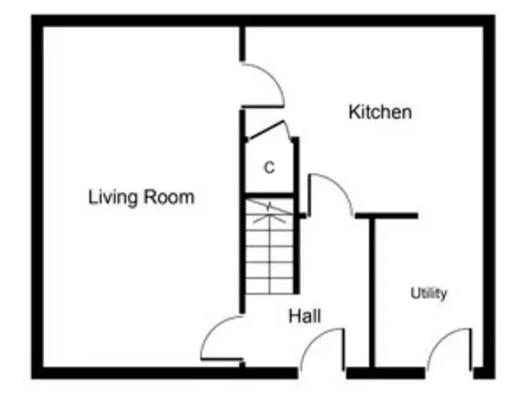

Council Tax band: B

Tenure: Freehold

- Three bedroom terraced property
- Well proportioned rooms throughout
- Within walking distance to local amenities and schooling
- Large south facing rear garden
- Property with real potential
- Suitable for investor and buy to let landlords
- Utility Room
- Ample storage
- Development opportunity
- Council Tax Band = B EPC Rating = D

Ground Floor Approximate Floor Area 447 sq.ft. (41.6 sq.m.)

First Floor Approximate Floor Area 447 sq.ft. (41.6 sq.m.)