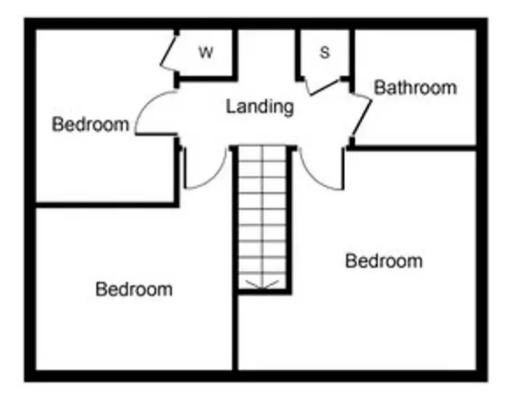

Council Tax band: B

Tenure: Freehold

- Three bedroom terraced property
- Well proportioned rooms throughout
- Within walking distance to local amenities and schooling
- Large south facing rear garden
- Property with real potential
- Suitable for investor and buy to let landlords
- Utility Room
- Ample storage
- Development opportunity
- Council Tax Band = B EPC Rating = D

Ground Floor Approximate Floor Area 447 sq.ft. (41.6 sq.m.)

First Floor Approximate Floor Area 447 sq.ft. (41.6 sq.m.)