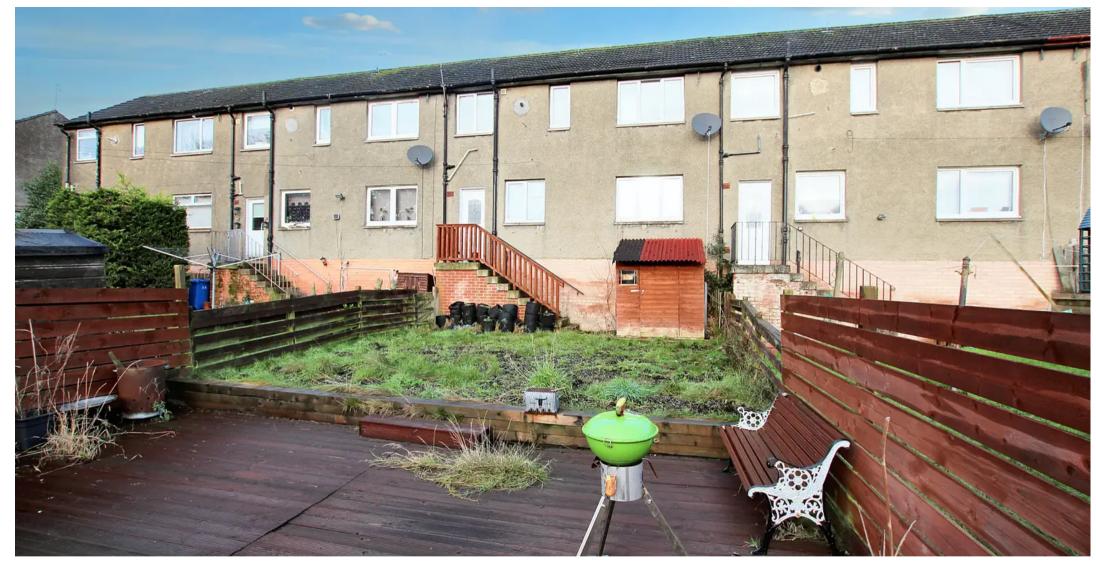

## Broxburn, Broxburn

"A spacious 3-bed terraced property with potential for investors. Conveniently located near amenities & schools. Ample storage. Low-maintenance front garden, large south-facing rear garden with decked area. On-street parking available. Sold as seen, no warranty on services or appliances."

Council Tax band: B

Tenure: Freehold

- Three bedroom terraced property
- Well proportioned rooms throughout
- Within walking distance to local amenities and schooling
- Large south facing rear garden
- Property with real potential
- Suitable for investor and buy to let landlords
- Utility Room
- Ample storage
- Development opportunity
- Council Tax Band = B EPC Rating = D