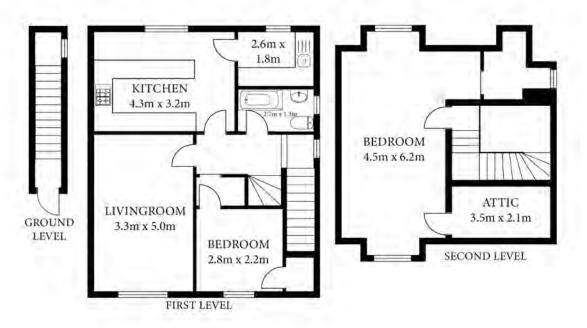

2 Double Bedroom

Driveway/
On Street
Parking

Council Tax

EPC Rating C

Offers Over £170,000 1 Crewe Grove, Edinburgh, EH52LQ

Highly desirable two-bedroom upper villa over two floors with a flexible floor plan, situated within the Crewe residential area of Edinburgh. Internally this accommodation is in excellent decorative order, comprising of main door entrance on the ground floor leading to stairs up to the first-floor landing. Leading off the landing there is a new modern fitted kitchen with American style fridge freezer and large utility room off, a bright spacious lounge and family bathroom with 3 pieces suite and shower. The master bedroom is located on the second floor with plenty of storage, the second bedroom is on the first floor. The property also benefits from a private garden to the rear of the property, and private parking.