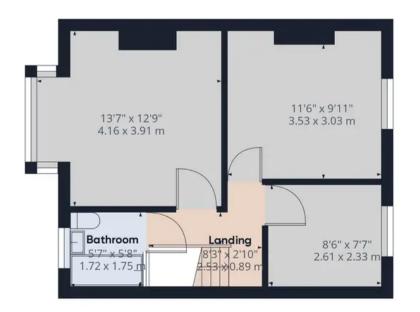

Council Tax band: C

Tenure: Freehold

Ground Floor Building 1

Ground Floor Building 2

Floor 1 Building 1

## Approximate total area®

1288.08 ft<sup>2</sup> 119.67 m<sup>2</sup>

Excluding balconies and terraces

While every attempt has been made to ensure accuracy, all measurements are approximate, not to scale. This floor plan is for illustrative purposes only.