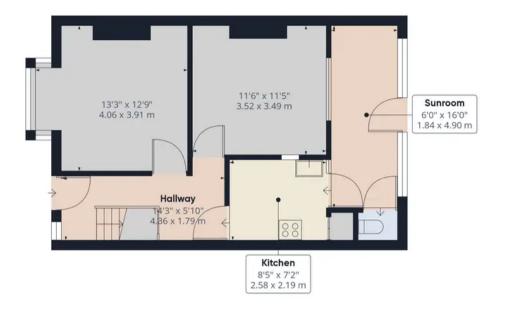

Council Tax band: C

Tenure: Freehold

Ground Floor Building 1

Ground Floor Building 2

Floor 1 Building 1

## Approximate total area®

1288.08 ft<sup>2</sup> 119.67 m<sup>2</sup>

Excluding balconies and terraces

While every attempt has been made to ensure accuracy, all measurements are approximate, not to scale. This floor plan is for illustrative purposes only.