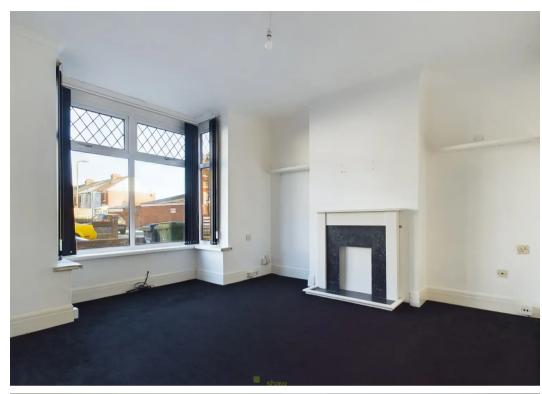

The property boasts a forecourt at the front, offering a welcoming entrance to the home. Inside, you'll find a bright and airy living room to the front of the property, complete with a large bay window. The dining room is equally spacious and perfect for entertaining, while the kitchen offers plenty of potential for modernisation and has access to a good size conservatory which has access to the garden.