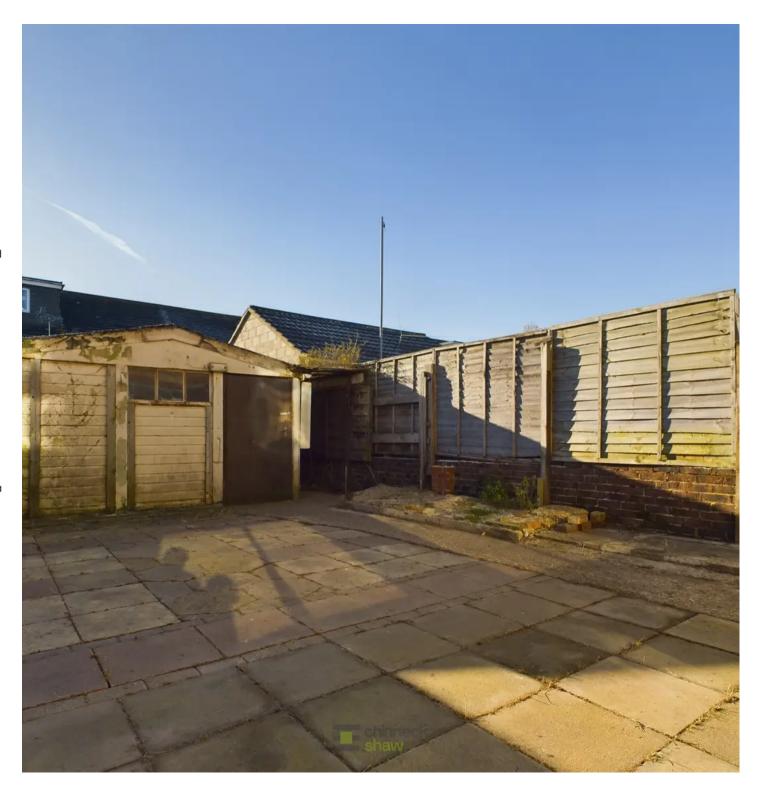

Outside, the garden is south facing and mainly paved to patio with access to a double garage and also pedestrian access via a gate to the rear.

All in all this property offers plenty of scope for those of you looking to create their dream home. With no forward chain and in a fantastic location, this property is not to be missed.