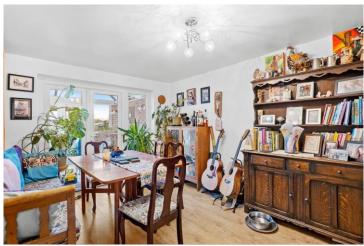

### Newport Drive, Alcester, Warwickshire, B49 5BJ

Lounge Area 19'2 x 10'8 (5.85 x 3.25m)

Extended Kitchen 17'1 x 8'10 (5.20 x 2.70m)

Dining Room 14'5 x 10'10 (4.40 x 3.30m)

Sizeable Rear Conservatory 19'8 x 9'10 (6.00 x 3.00m)