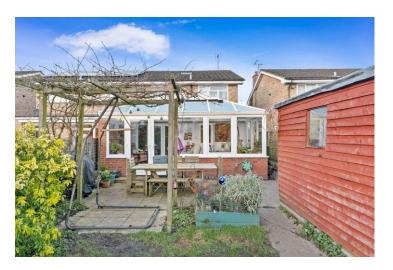

### Newport Drive, Alcester, Warwickshire, B49 5BJ

Lounge Area 19'2 x 10'8 (5.85 x 3.25m)

Extended Kitchen 17'1 x 8'10 (5.20 x 2.70m)

Dining Room 14'5 x 10'10 (4.40 x 3.30m)

Sizeable Rear Conservatory 19'8 x 9'10 (6.00 x 3.00m)