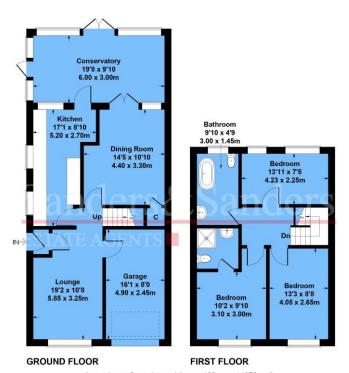

### Newport Drive, Alcester, Warwickshire, B49 5BJ

Lounge Area 19'2 x 10'8 (5.85 x 3.25m)

Extended Kitchen 17'1 x 8'10 (5.20 x 2.70m)

Dining Room 14'5 x 10'10 (4.40 x 3.30m)

Sizeable Rear Conservatory 19'8 x 9'10 (6.00 x 3.00m)

Bedroom One 10'2 x 9'10 (3.10 x 3.00m)

#### Bedroom Two 13'3 x 8'8 (4.05 x 2.65m)

Bedroom Three 13'11 x 7'5 (4.23 x 2.25m)

Views from bedroom three

#### **Bathroom**

Integral Garage 16'1 x 8'0 (4.90 x 2.45m)

#### Floor Plans & Property Details Disclaimer

These floor plans are for identification purposes only in relation to where one room is situated to another. They are not to be relied upon in any way for dimensions, scaling or sq. ft/metres. We will not be held responsible for any loss incurred, due to reliance on these measurements from the floor plans or measurements from the property details. You are advised to confirm all measurements.

Approximate Gross Internal Area = 128 sq m / 1378 sq ft (Including Garage)

Illustration for identification purposes only, measurements are approximate, not to scale.