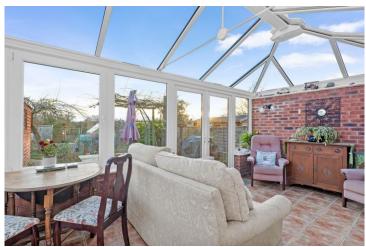

### Newport Drive, Alcester, Warwickshire, B49 5BJ

Lounge Area 19'2 x 10'8 (5.85 x 3.25m)

Extended Kitchen 17'1 x 8'10 (5.20 x 2.70m)

Dining Room 14'5 x 10'10 (4.40 x 3.30m)

Sizeable Rear Conservatory 19'8 x 9'10 (6.00 x 3.00m)