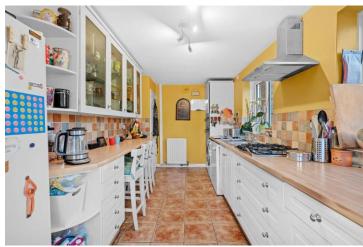

### Newport Drive, Alcester, Warwickshire, B49 5BJ

Lounge Area 19'2 x 10'8 (5.85 x 3.25m)

Extended Kitchen 17'1 x 8'10 (5.20 x 2.70m)

Dining Room 14'5 x 10'10 (4.40 x 3.30m)

Sizeable Rear Conservatory 19'8 x 9'10 (6.00 x 3.00m)