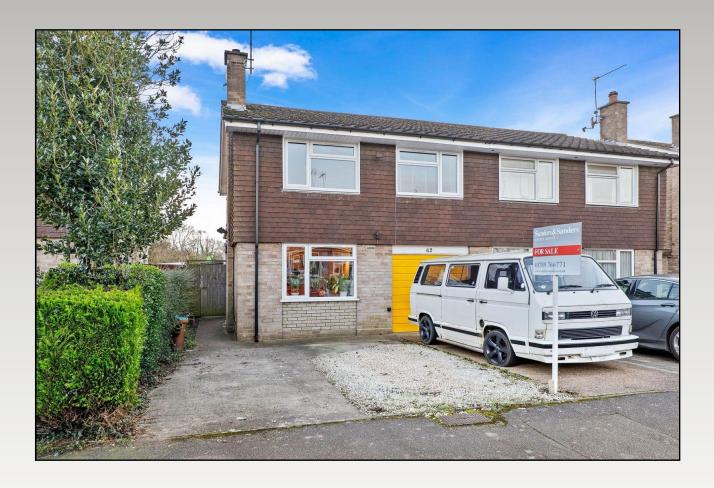

## NEWPORT DRIVE ALCESTER WARWICKSHIRE

An extended, and generously proportioned, semi-detached family home, backing onto, and boasting delightful views to the rear elevation. Located within walking distance of countryside walks and the town centre high street, and having accommodation comprising: Lounge, extended dining room, extended kitchen, sizeable, and very useable rear conservatory with heating, three bedrooms and bathroom. Integral garage, (offering potential for conversion) driveway parking and sunny aspect garden to rear with views.

### Newport Drive, Alcester, Warwickshire, B49 5BJ

Lounge Area 19'2 x 10'8 (5.85 x 3.25m)

Extended Kitchen 17'1 x 8'10 (5.20 x 2.70m)

Dining Room 14'5 x 10'10 (4.40 x 3.30m)

Sizeable Rear Conservatory 19'8 x 9'10 (6.00 x 3.00m)