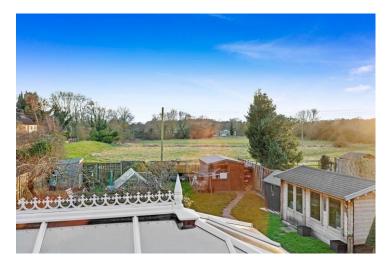

#### Bedroom Two 13'3 x 8'8 (4.05 x 2.65m)

Bedroom Three 13'11 x 7'5 (4.23 x 2.25m)

Views from bedroom three