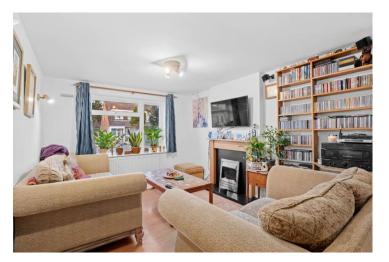

### Newport Drive, Alcester, Warwickshire, B49 5BJ

Lounge Area 19'2 x 10'8 (5.85 x 3.25m)

Extended Kitchen 17'1 x 8'10 (5.20 x 2.70m)

Dining Room 14'5 x 10'10 (4.40 x 3.30m)

Sizeable Rear Conservatory 19'8 x 9'10 (6.00 x 3.00m)