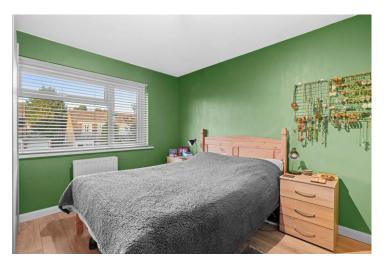

#### Bedroom Two 13'3 x 8'8 (4.05 x 2.65m)

Bedroom Three 13'11 x 7'5 (4.23 x 2.25m)

Views from bedroom three