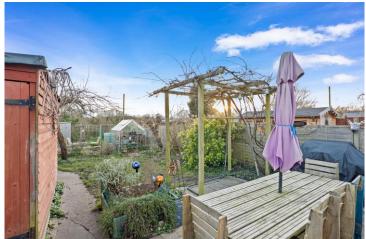

able rear conservatory with heating, three bedrooms and bathroom. Integral garage, (offering potential for conversion) driveway parking and sunny aspect garden to rear with views.

£350,000

Burton House, High Street, Alcester, Warwickshire, B49 5AB. Tel: 01789 766771 E-mail: alcester@sanders-sanders.co.uk

### Newport Drive, Alcester, Warwickshire, B49 5BJ

Lounge Area 19'2 x 10'8 (5.85 x 3.25m)



Extended Kitchen 17'1 x 8'10 (5.20 x 2.70m)





Dining Room 14'5 x 10'10 (4.40 x 3.30m)



Sizeable Rear Conservatory 19'8 x 9'10 (6.00 x 3.00m)



Bedroom One 10'2 x 9'10 (3.10 x 3.00m)



#### Bedroom Two 13'3 x 8'8 (4.05 x 2.65m)



Bedroom Three 13'11 x 7'5 (4.23 x 2.25m)



Views from bedroom three



#### **Bathroom**



Integral Garage 16'1 x 8'0 (4.90 x 2.45m)

#### **Rear Garden**







#### Floor Plans & Property Details Disclaimer

These floor plans are for identification purposes only in relation to where one room is situated to another. They are not to be relied upon in any way for dimensions, scaling or sq. ft/metres. We will not be held responsible for any loss incurred, due to reliance on these measurements from the floor plans or measurements from the property details. You are advised to confirm all measurements.



Approximate Gross Internal Area = 128 sq m / 1378 sq ft (Including Garage)

Illustration for identification purposes only, measurements are approximate, not to scale.

#### **Fixtures & Fittings**

Please note that the fixtures & fittings shown on the photographs, contained within these property details, do not form part of a fixtures & fittings li