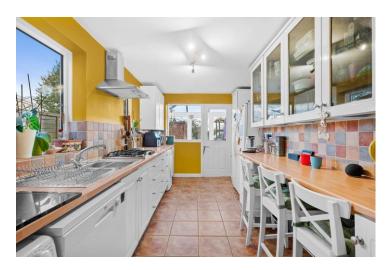

### Newport Drive, Alcester, Warwickshire, B49 5BJ

Lounge Area 19'2 x 10'8 (5.85 x 3.25m)

Extended Kitchen 17'1 x 8'10 (5.20 x 2.70m)

Dining Room 14'5 x 10'10 (4.40 x 3.30m)

Sizeable Rear Conservatory 19'8 x 9'10 (6.00 x 3.00m)