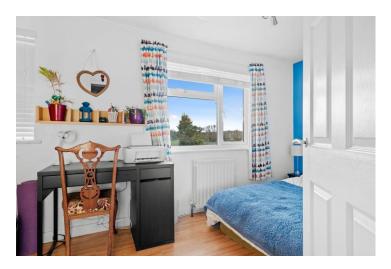

Bedroom One 10'2 x 9'10 (3.10 x 3.00m)

#### Bedroom Two 13'3 x 8'8 (4.05 x 2.65m)

Bedroom Three 13'11 x 7'5 (4.23 x 2.25m)

Views from bedroom three