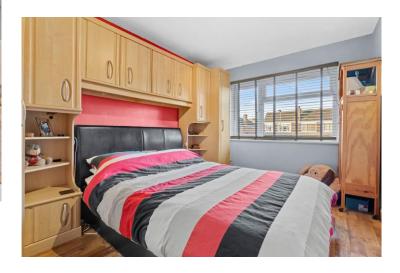

ear elevation. Located within walking distance of countryside walks and the town centre high street, and having accommodation comprising: Lounge, extended dining room, extended kitchen, sizeable, and very useable rear conservatory with heating, three bedrooms and bathroom. Integral garage, (offering potential for conversion) driveway parking and sunny aspect garden to rear with views.

£350,000

Burton House, High Street, Alcester, Warwickshire, B49 5AB. Tel: 01789 766771 E-mail: alcester@sanders-sanders.co.uk

### Newport Drive, Alcester, Warwickshire, B49 5BJ

Lounge Area 19'2 x 10'8 (5.85 x 3.25m)



Extended Kitchen 17'1 x 8'10 (5.20 x 2.70m)





Dining Room 14'5 x 10'10 (4.40 x 3.30m)



Sizeable Rear Conservatory 19'8 x 9'10 (6.00 x 3.00m)



Bedroom One 10'2 x 9'10 (3.10 x 3.00m)



#### Bedroom Two 13'3 x 8'8 (4.05 x 2.65m)



Bedroom Three 13'11 x 7'5 (4.23 x 2.25m)



Views from bedroom three



#### **Bathroom**



Integral Garage 16'1 x 8'0 (4.90 x 2.45m)

#### **Rear Garden**







#### Floor Plans & Property Details Disclaimer

These floor plans are for identification purposes only in relation to where one room is situated to another. They are not to be relied upon in any way for dimensions, scaling or sq. ft/metres. We will not be held responsible for any loss incurred, due to reliance on these measurements from the floor plans or measurements from the property details. You are advised to confirm all measurements.



Approximate Gross Internal Area = 128 sq m / 1378 sq ft (Including Garage)

Illustration for identification purposes only, measurements are ap