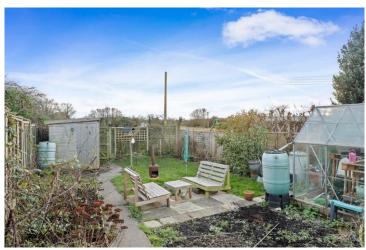

seable rear conservatory with heating, three bedrooms and bathroom. Integral garage, (offering potential for conversion) driveway parking and sunny aspect garden to rear with views.

£350,000

Burton House, High Street, Alcester, Warwickshire, B49 5AB. Tel: 01789 766771 E-mail: alcester@sanders-sanders.co.uk

### Newport Drive, Alcester, Warwickshire, B49 5BJ

Lounge Area 19'2 x 10'8 (5.85 x 3.25m)



Extended Kitchen 17'1 x 8'10 (5.20 x 2.70m)





Dining Room 14'5 x 10'10 (4.40 x 3.30m)



Sizeable Rear Conservatory 19'8 x 9'10 (6.00 x 3.00m)



Bedroom One 10'2 x 9'10 (3.10 x 3.00m)



#### Bedroom Two 13'3 x 8'8 (4.05 x 2.65m)



Bedroom Three 13'11 x 7'5 (4.23 x 2.25m)



Views from bedroom three



#### **Bathroom**



Integral Garage 16'1 x 8'0 (4.90 x 2.45m)

#### **Rear Garden**







#### Floor Plans & Property Details Disclaimer

These floor plans are for identification purposes only in relation to where one room is situated to another. They are not to be relied upon in any way for dimensions, scaling or sq. ft/metres. We will not be held responsible for any loss incurred, due to reliance on these measurements from the floor plans or measurements from the property details. You are advised to confirm all measurements.



Approximate Gross Internal Area = 128 sq m / 1378 sq ft (Including Garage)

Illustration for identification purposes only, measurements are approximate, not to scale.

#### **Fixtures & Fittings**

Please note that the fixtures & fittings shown on the photographs, contained within these property details, do not form part of a fixtures & fittings