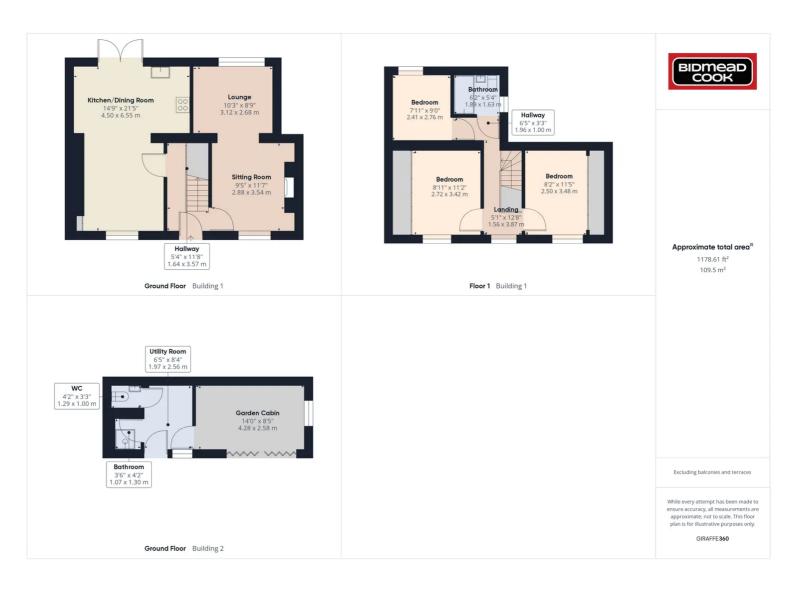

## 1 New Gladstone Street, Blaina, NP13 3HH

£200,000 Freehold

End-of-Terrace Property • Lounge/Sitting Room • Kitchen/Dining Room • Bathroom • Three Bedrooms • Rear Garden • Garden Cabin/Summerhouse

1 Bethcar Street, Ebbw Vale, Gwent, NP23 6HH Tel: 01495 302301 Email: ebbwvale@bidmeadcook.co.uk www.bidmeadcook.co.uk A beautifully presented and modernised end-of-terrace cottage having accommodation comprising an entrance hallway, open-plan lounge/sitting room with feature stove, open-plan kitchen/dining room with island and to the first floor are three bedrooms and bathroom. To the rear is a lawned and paved garden with purpose built garden/cabin comprising a room currently housing a hot tub (hot tub not included within the sale), a further room having storage and power, a shower room and separate W.C.. Benefits include UPVC double glazing and a gas central heating system.