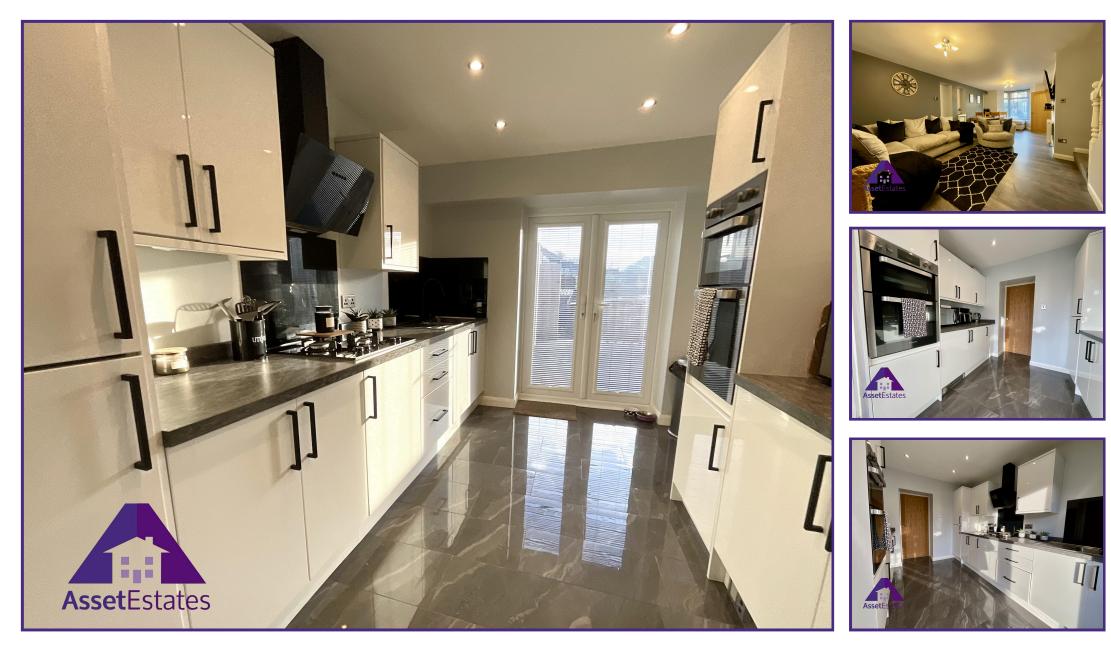

### \*\* VIDEO TOUR \*\*

Asset Estates are pleased to offer for sale this recently renovated end terraced property situated on Newall Street, Abertillery. Well presented throughout, this property briefly comprises; entrance, open plan lounge/diner, modern fitted kitchen, ground floor wc, utility room, three bedrooms, first floor bathroom and loft room with staircase access via landing, front yard and rear garden complete with off-road parking.

### Entrance

2'7" x 4'4" (0.85m x 1.36m) Lounge/Diner

12' x 20'5" (3.67m x 6.27m) **Kitchen** 

8'8" x 13' (2.71m x 3.99m) Utility Room

7'1" x 5'5" (2.19m x 1.69m) WC