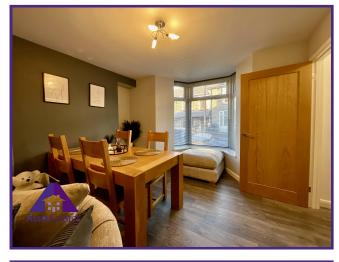

### \*\* VIDEO TOUR \*\*

Asset Estates are pleased to offer for sale this recently renovated end terraced property situated on Newall Street, Abertillery. Well presented throughout, this property briefly comprises; entrance, open plan lounge/diner, modern fitted kitchen, ground floor wc, utility room, three bedrooms, first floor bathroom and loft room with staircase access via landing, front yard and rear garden complete with off-road parking.

### Entrance

2'7" x 4'4" (0.85m x 1.36m) Lounge/Diner

12' x 20'5" (3.67m x 6.27m) **Kitchen** 

8'8" x 13' (2.71m x 3.99m) Utility Room

7'1" x 5'5" (2.19m x 1.69m) WC