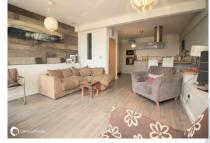

#### The Property

ABSOLUTELY STUNNING VIEWS OVERLOOKING THE GOLDEN SANDS OF MARGATE BEACH. There is no better place to enjoy the sunsets the artist J.W. Turner enthused about. This amazing apartment delivers everything you would expect from a luxury beach side apartment in cultural Margate. Set over 3 floors, as you enter the first level you will find 2 bedrooms and a bathroom with a spa bath and shower. The large front bedroom offers sea views. The living accommodation it situated on the lower level featuring large lounge, fully fitted kitchen with all electric appliances, under floor heating and a full width balcony with glass balustrade but the top floor containing the master bedroom is where this apartment really stands out from the crowd; with an electric skylight over the bed area, en-suite shower room and a free standing slipper bath with views panoramic views of the beach. Ideal as a holiday home but with so much space it would be equally suitable as a permanent residence. Offered without a chain, call today and book your viewing.

#### Accommodation

Entranco Loval

| Entrance Level       |                                |
|----------------------|--------------------------------|
| Bedroom              | 2.89m (9'5") x 3.03m (9'11")   |
| Bedroom              | 5.09m (16'8") x 3.35m (10'11") |
| Bathroom             | 2.94m (9'7") x 1.83m (6'0")    |
| Lower level          |                                |
| Lounge               | 5.07m (16'7") x 4.04m (13'3")  |
| Kitchen              | 4.08m (13'4") x 2.82m (9'3")   |
| Upper Level          |                                |
| Master Bedroom       | 8.3m (27'2") x 5.09m (16'8")   |
| En-suite shower room | 2.46m (8'0") x 1.57m (5'1")    |
|                      |                                |