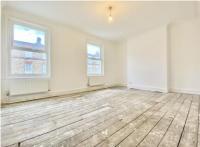

#### **GROUND FLOOR**

Hall

Lounge 14'7" (4.45m) x 12'1" (3.68m) into bay

Dining Room 11'7" (3.53m) x 10'9" (3.28m) Kitchen 13'10" (4.22m) x 7'10" (2.39m)

Lean to Cellar

FIRST FLOOR

Landing

Bedroom 1 17'5" (5.31m) x 12'3" (3.73m) Bedroom 2 11'6" (3.51m) x 10'10" (3.30m) Bathroom 7'10" (2.39m) x 6'1" (1.85m) Shower Room 7'6" (2.29m) x 4'0" (1.22m) TOP FLOOR Landing with space for desk Bedroom 3 11'7" (3.53m) x 10'8" (3.25m) Bedroom 4 11'10" (3.61m) x 10'9" (3.28m) Bedroom 5 8'7" (2.62m) x 5'5" (1.65m)