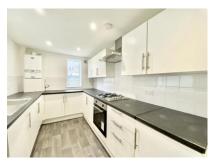

#### **GROUND FLOOR**

Hall

Lounge 14'7" (4.45m) x 12'1" (3.68m) into bay

Dining Room 11'7" (3.53m) x 10'9" (3.28m) Kitchen 13'10" (4.22m) x 7'10" (2.39m)

Lean to Cellar

FIRST FLOOR

Landing

Bedroom 1 17'5" (5.31m) x 12'3" (3.73m) Bedroom 2 11'6" (3.51m) x 10'10" (3.30m) Bathroom 7'10" (2.39m) x 6'1" (1.85m) Shower Room 7'6" (2.29m) x 4'0" (1.22m) TOP FLOOR Landing with space for desk Bedroom 3 11'7" (3.53m) x 10'8" (3.25m) Bedroom 4 11'10" (3.61m) x 10'9" (3.28m) Bedroom 5 8'7" (2.62m) x 5'5" (1.65m)