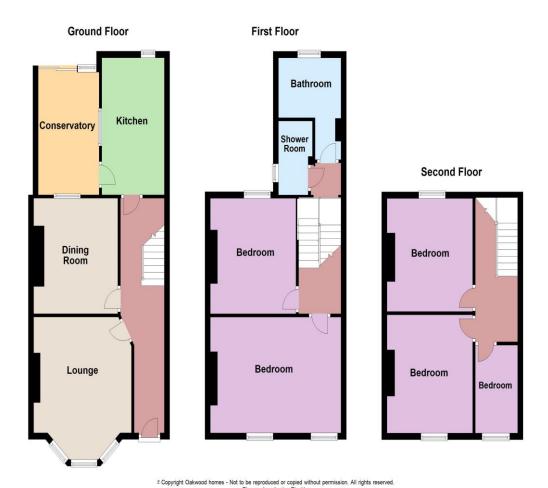

### The Property

A LARGE 5 BEDROOM PERIOD TERRACED FAMILY HOME LOCATED WITHIN EASY ACCESS OF THE OLD TOWN, SEA FRONT AND MAINLINE STATION WITH NO CHAIN. Early viewing is a must of this large 3 storey house which offers good sized accommodation as well as double glazing and central heating. The property was extensively refurbished in 2008 which included a new slate roof as well as being stripped back to brick work and all lathe and plaster walls removed and too many other items to list. The accommodation is arranged with 3 bedrooms on the top floor, then on the first floor there are 2 large bedrooms as well as a shower room and a bathroom. On the ground floor you will find a lounge, dining room along with a fitted kitchen as well as the house having a cellar. To the rear is a 25' (7.62m) westerly low maintenance garden. This property is now a blank canvas ready for someone to put their own stamp on it and create a perfect family home by the sea

#### **GROUND FLOOR**

Hall

Lounge 14'7" (4.45m) x 12'1" (3.68m) into bay

Dining Room 11'7" (3.53m) x 10'9" (3.28m) Kitchen 13'10" (4.22m) x 7'10" (2.39m)

Lean to Cellar

FIRST FLOOR

Landing

Bedroom 1 17'5" (5.31m) x 12'3" (3.73m) Bedroom 2 11'6" (3.51m) x 10'10" (3.30m) Bathroom 7'10" (2.39m) x 6'1" (1.85m) Shower Room 7'6" (2.29m) x 4'0" (1.22m) TOP FLOOR Landing with space for desk Bedroom 3 11'7" (3.53m) x 10'8" (3.25m) Bedroom 4 11'10" (3.61m) x 10'9" (3.28m) Bedroom 5 8'7" (2.62m) x 5'5" (1.65m)