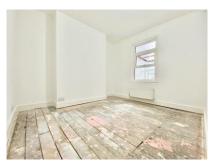

#### **GROUND FLOOR**

Hall

Lounge 14'7" (4.45m) x 12'1" (3.68m) into bay

Dining Room 11'7" (3.53m) x 10'9" (3.28m) Kitchen 13'10" (4.22m) x 7'10" (2.39m)

Lean to Cellar

FIRST FLOOR

Landing

Bedroom 1 17'5" (5.31m) x 12'3" (3.73m) Bedroom 2 11'6" (3.51m) x 10'10" (3.30m) Bathroom 7'10" (2.39m) x 6'1" (1.85m) Shower Room 7'6" (2.29m) x 4'0" (1.22m) TOP FLOOR Landing with space for desk Bedroom 3 11'7" (3.53m) x 10'8" (3.25m) Bedroom 4 11'10" (3.61m) x 10'9" (3.28m) Bedroom 5 8'7" (2.62m) x 5'5" (1.65m)