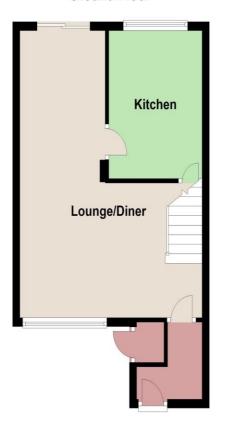

### Accommodation

GROUND FLOOR

Porch

 Lounge Area
 16'8" (5.08m) x 10'1" (3.07m)

 Dining Area
 11'3" (3.43m) x 8'6" (2.59m)

 Kitchen
 10'10" (3.30m) x 8'6" (2.59m)

FIRST FLOOR Landing

Bedroom 1 13'4" (4.06m) x 10'7" (3.23m) not into built in wardrobe

# **Ground Floor**