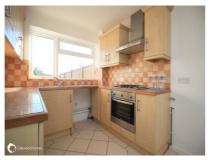

### Accommodation

GROUND FLOOR

Porch

 Lounge Area
 16'8" (5.08m) x 10'1" (3.07m)

 Dining Area
 11'3" (3.43m) x 8'6" (2.59m)

 Kitchen
 10'10" (3.30m) x 8'6" (2.59m)

FIRST FLOOR Landing

Bedroom 1 13'4" (4.06m) x 10'7" (3.23m) not into built in wardrobe