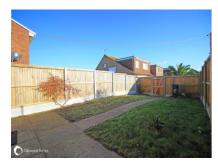

#### OUTSIDE

Front garden laid to lawn with path to front door. Rear garden approx 32' (9.75m) with patio area, lawn, enclosed with panel fencing, gate to rear to the garage in block.