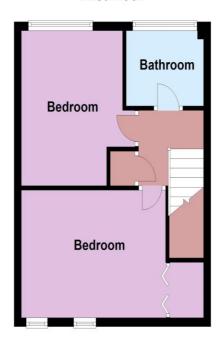

Bedroom 2 11'7" (3.53m) x 9'6" (2.90m) Bathroom 7'1" (2.16m) x 5'7" (1.70m)

## First Floor

Copyright Oakwood homes - Not to be reproduced or copied without permission. All rights reserved. Plan produced using PlanUp.