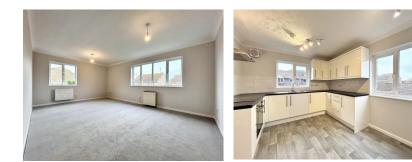

#### The Property

A GOOD SIZED AND REALLY WELL PRESENTED 2 BEDROOM FIRST FLOOR FLAT LOCATED IN THE VERY POPULAR PALM BAY DEVELOPMENT. Early viewing is a must as this home has just be redecorated and new flooring throughout so ready to move into immediately with no chain. The flat is close to local shops as well as a park and the sea front and also comes with a garage in bloc. The generous light and bright accommodation consists of 2 good sized bedrooms, a nice sized double aspect living room and a fitted kitchen/diner along with a well appointed bathroom. There is double glazing, electric heating as well as a entry phone system and we are advised there is a new extended lease recently added.

#### Accommodation

Communal entrance door Door to: Hallway Living Room Kitchen/Diner Bedroom 1 Bedroom 2 Bathroom

17'7" (5.36m) x 12'5" (3.78m) 12'8" (3.86m) x 9'10" (3.00m) 12'1" (3.68m) x 8'10" (2.69m) not into built in wardrobes 9'10" (3.00m) x 7'10" (2.39m) 7'6" (2.29m) x 6'2" (1.88m)