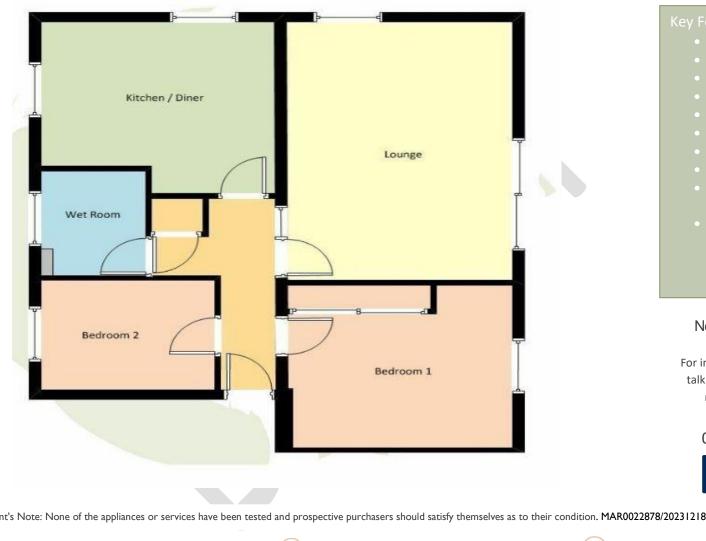

#### Accommodation

Communal entrance door Door to: Hallway Living Room Kitchen/Diner Bedroom 1 Bedroom 2 Bathroom

17'7" (5.36m) x 12'5" (3.78m) 12'8" (3.86m) x 9'10" (3.00m) 12'1" (3.68m) x 8'10" (2.69m) not into built in wardrobes 9'10" (3.00m) x 7'10" (2.39m) 7'6" (2.29m) x 6'2" (1.88m)