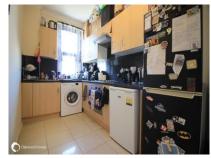

### Accommodation

**Entrance Hall** 

 Living Room
 19'0" (5.79m) x 13'0" (3.96m)

 Kitchen
 14'3" (4.34m) x 6'6" (1.98m)

 Bedroom 1
 15'0" (4.57m) x 11'0" (3.35m)

 Bedroom 2
 11'0" (3.35m) x 9'8" (2.95m)

 Bathroom
 6'2" (1.88m) x 6'0" (1.83m)