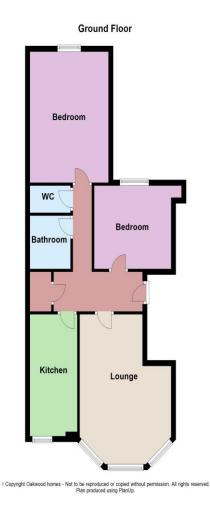

### Accommodation

**Entrance Hall** 

 Living Room
 19'0" (5.79m) x 13'0" (3.96m)

 Kitchen
 14'3" (4.34m) x 6'6" (1.98m)

 Bedroom 1
 15'0" (4.57m) x 11'0" (3.35m)

 Bedroom 2
 11'0" (3.35m) x 9'8" (2.95m)

 Bathroom
 6'2" (1.88m) x 6'0" (1.83m)

Separate WC

Lease Information

Lease remaining - 155 years

Ground Rent - £700 per annum fixed Maintenance Charges - £750 per annum