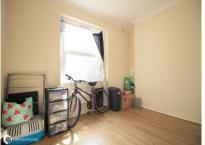

### Accommodation

**Entrance Hall** 

 Living Room
 19'0" (5.79m) x 13'0" (3.96m)

 Kitchen
 14'3" (4.34m) x 6'6" (1.98m)

 Bedroom 1
 15'0" (4.57m) x 11'0" (3.35m)

 Bedroom 2
 11'0" (3.35m) x 9'8" (2.95m)

 Bathroom
 6'2" (1.88m) x 6'0" (1.83m)