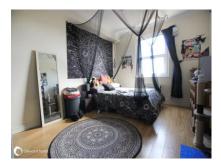

### Accommodation

**Entrance Hall** 

 Living Room
 19'0" (5.79m) x 13'0" (3.96m)

 Kitchen
 14'3" (4.34m) x 6'6" (1.98m)

 Bedroom 1
 15'0" (4.57m) x 11'0" (3.35m)

 Bedroom 2
 11'0" (3.35m) x 9'8" (2.95m)

 Bathroom
 6'2" (1.88m) x 6'0" (1.83m)