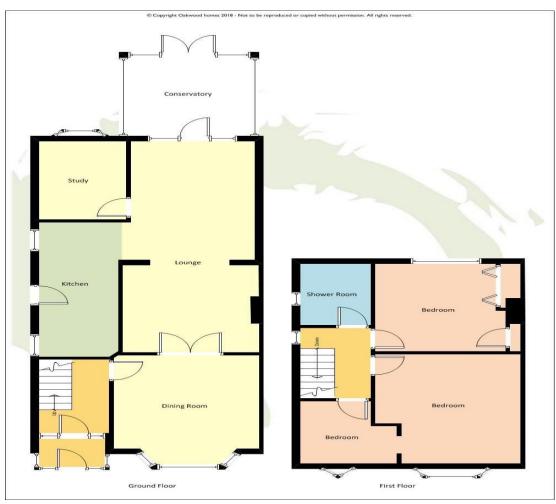

#### Accommodation

#### **GROUND FLOOR**

**Entrance Porch** 

**Entrance Hall** 

Front Lounge Area 13'10" (4.22m) x 11'6" (3.51m)
Dining Area 12'4" (3.76m) x 11'0" (3.35m)
Rear Sitting Area 14'4" (4.37m) x 9'4" (2.84m)
Kitchen 16'10" (5.13m) x 6'0" (1.83m)
Study/Bedroom 4 10'2" (3.10m) x 7'3" (2.21m)
Conservatory 10' (3.05m) x 9'10" (3.00m)

FIRST FLOOR

 Bedroom 1
 13'9" (4.19m) x 11'1" (3.38m)

 Bedroom 2
 12'2" (3.71m) x 11'1" (3.38m)

 Bedroom 3
 9' (2.74m) x 7'8" (2.34m)

 Bathroom
 7'10" (2.39m) x 5'10" (1.78m)

OUTSIDE

Front Off street parking for 2 vehicles to front .

Rear garden measuring approx. 50' (15.24m) mainly laid to lawn with patio area.

01843 221133

www.oakwoodhomes.biz