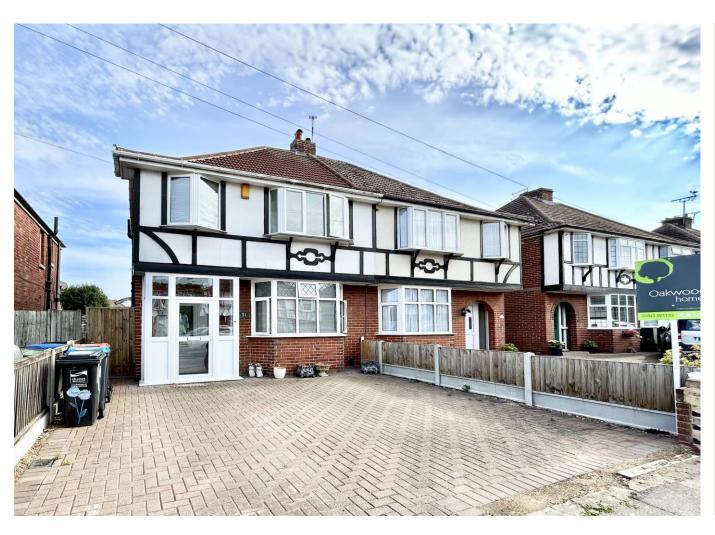

# Property brochure

ST JAMES PARK ROAD WESTBROOK KENT CT9 5HY

Price: Offers Over: £355,000

3 Bedrooms

3 Receptions

1 Bathroom

Off Street Parking

EPC D

### The Property

AN EXTENDED 3/4 BEDROOM SEMI DETACHED FAMILY HOME WITH A LARGE AMOUNT OF LIVING SPACE PLUS OFF ROAD PARKING AND 50FT SOUTH FACING GARDEN.....Oakwood homes are pleased to bring to market this lovely sized family home which is a credit to the current owner. The generous accommodation consists of 3 bedrooms and a recently installed bathroom on the first floor whilst on the ground floor there is three reception areas, a fitted kitchen a study/bedroom 4, as well as a conservatory which leads out into the enclosed southerly facing 50ft rear garden with a lawn and a patio area for entertaining. To the front of the property is a drive with parking for 2 cars as well as the property having double glazing and central heating. This home is in a great location, handy for schools and will make an ideal family house.