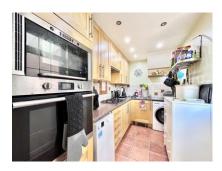

#### **GROUND FLOOR**

**Entrance Porch** 

**Entrance Hall** 

Front Lounge Area 13'10" (4.22m) x 11'6" (3.51m)
Dining Area 12'4" (3.76m) x 11'0" (3.35m)
Rear Sitting Area 14'4" (4.37m) x 9'4" (2.84m)
Kitchen 16'10" (5.13m) x 6'0" (1.83m)
Study/Bedroom 4 10'2" (3.10m) x 7'3" (2.21m)
Conservatory 10' (3.05m) x 9'10" (3.00m)