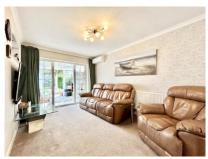

#### **GROUND FLOOR**

**Entrance Porch** 

**Entrance Hall** 

Front Lounge Area 13'10" (4.22m) x 11'6" (3.51m)
Dining Area 12'4" (3.76m) x 11'0" (3.35m)
Rear Sitting Area 14'4" (4.37m) x 9'4" (2.84m)
Kitchen 16'10" (5.13m) x 6'0" (1.83m)
Study/Bedroom 4 10'2" (3.10m) x 7'3" (2.21m)
Conservatory 10' (3.05m) x 9'10" (3.00m)