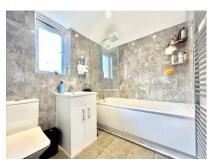

FIRST FLOOR

 Bedroom 1
 13'9" (4.19m) x 11'1" (3.38m)

 Bedroom 2
 12'2" (3.71m) x 11'1" (3.38m)

 Bedroom 3
 9' (2.74m) x 7'8" (2.34m)

 Bathroom
 7'10" (2.39m) x 5'10" (1.78m)

OUTSIDE

Front Off street parking for 2 vehicles to front .