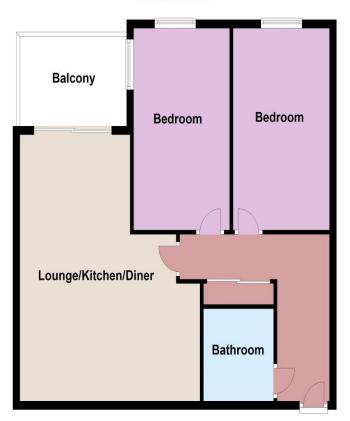

#### Accommodation

 Lounge
 21'0" (6.40m) x 9'5" (2.87m)

 Kitchen
 18'75" (7.39m) x 9'.5" (2.76m)

 Bedroom 1
 15'5" (4.70m) x 9'00" (2.74m)

 Bedroom 2
 15'5" (4.70m) x 8'10" (2.69m)

 Bathroom
 7.01" (0.00m) 6'7" (2.01m)

 Balcony
 7'3" (2.21m) x 9'3" (2.82m)

Lease details
Advised 3.5% Share of freehold
Lease remaining - 122
Maintenance Charge £1,456
Ground Rent - Peppercorn

### Second Floor

<sup>2</sup> Copyright Oakwood homes - Not to be reproduced or copied without permission. All rights reserved. Plan produced using PlanUp.