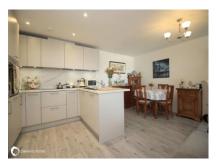

#### The Property

LESS THAN 2 YEARS OLD! This modern apartment located close to Palm Bay is ready for you to move in to. Open plan living is at the heart of this home with the added benefit of 2 double bedrooms with built in storage and a balcony which offers a distant sea view. Allocated parking, CCTV and located on the 2nd floor with lift access all adds up to an apartment that needs to be seen. The kitchen area is fully stocked with integrated appliances and as a recent new build enjoys the benefit of nearly 9 years builders warranty. Tenure is Share of Freehold. Call today and book your viewing.

#### Accommodation

 Lounge
 21'0" (6.40m) x 9'5" (2.87m)

 Kitchen
 18'75" (7.39m) x 9'.5" (2.76m)

 Bedroom 1
 15'5" (4.70m) x 9'00" (2.74m)

 Bedroom 2
 15'5" (4.70m) x 8'10" (2.69m)

 Bathroom
 7.01" (0.00m) 6'7" (2.01m)