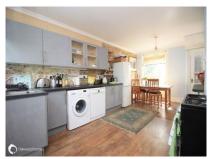

#### Accommodation

**GROUND FLOOR** 

Porch

Lounge 15'2" (4.62m) 10'1" (3.07m)

Conservatory 12'0" (3.66m) x 7'0" (2.13m)

Kitchen/Diner 19'3" (5.87m) x 12'0" (3.66m)

Bathroom 9'4" (2.84m) x 8'10" (2.69m)

Cellar Room 12'6" (3.81m) x 10'10" (3.30m)