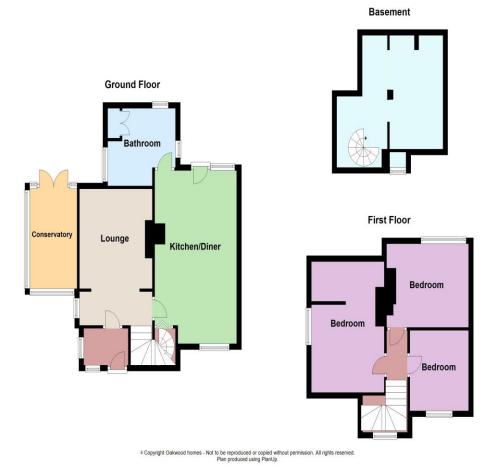

### The Property

A WELL PRESENTED SEMI DETACHED 3 BEDROOM COTTAGE STYLE FAMILY HOME IN A UNIQUE POSITION WITHIN THE GROUNDS OF HARTSDOWN PARK. The good size accommodation consists of 3 bedrooms on the first floor with bedroom 1 having en-suite facilities. On the ground floor is a lounge with a conservatory off it looking over the garden as well as a 19' (5.79m) kitchen/diner and well appointed bathroom. There is also a cellar room offering a variety of uses including home office. The gardens here are delightful and established with patio area, lawn, fruit trees and mature planting all enclosed for privacy, plus off road parking for up to 2 cars at the front. To view call us on 01843 221133.

#### Accommodation

**GROUND FLOOR** 

Porch

Lounge 15'2" (4.62m) 10'1" (3.07m)

Conservatory 12'0" (3.66m) x 7'0" (2.13m)

Kitchen/Diner 19'3" (5.87m) x 12'0" (3.66m)

Bathroom 9'4" (2.84m) x 8'10" (2.69m)

Cellar Room 12'6" (3.81m) x 10'10" (3.30m)

FIRST FLOOR Landing

Bedroom 1 14'0" (4.27m) x 10'0" (3.05m) inclusive of the en-suite facilities

Bedroom 2 10'2" (3.10m) x 9'10" (3.00m) Bedroom 3 9'6" (2.90m) x 8'10" (2.69m)

OUTSIDE

Block paved drive giving parking for up to 2 cars, plus beds and borders