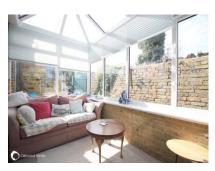

#### Accommodation

**GROUND FLOOR** 

Porch

Lounge 15'2" (4.62m) 10'1" (3.07m)

Conservatory 12'0" (3.66m) x 7'0" (2.13m)

Kitchen/Diner 19'3" (5.87m) x 12'0" (3.66m)

Bathroom 9'4" (2.84m) x 8'10" (2.69m)

Cellar Room 12'6" (3.81m) x 10'10" (3.30m)