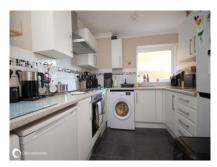

#### Accommodation

Hall Very large storage cupboard/area

Lounge 14'4" (4.37m) x 10'8" (3.25m) dor to balcony

 Kitchen
 10'8" (3.25m) x 8'6" (2.59m)

 Bedroom 1
 14'0" (4.27m) x 9'0" (2.74m)

 Bedroom 2
 13'0" (3.96m) x 7'0" (2.13m)