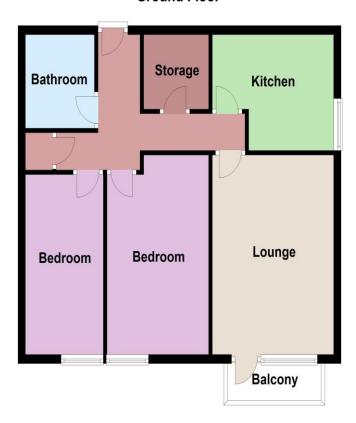

#### Accommodation

Hall Very large storage cupboard/area

Lounge 14'4" (4.37m) x 10'8" (3.25m) dor to balcony

 Kitchen
 10'8" (3.25m) x 8'6" (2.59m)

 Bedroom 1
 14'0" (4.27m) x 9'0" (2.74m)

 Bedroom 2
 13'0" (3.96m) x 7'0" (2.13m)

 Bathroom
 6'9" (2.06m) x 6'0" (1.83m)

#### **Ground Floor**

<sup>2</sup> Copyright Oakwood homes - Not to be reproduced or copied without permission. All rights reserved.

Plan produced using PlanUp.