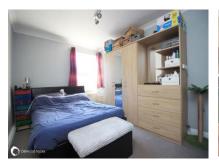

#### Accommodation

Hall Very large storage cupboard/area

Lounge 14'4" (4.37m) x 10'8" (3.25m) dor to balcony

 Kitchen
 10'8" (3.25m) x 8'6" (2.59m)

 Bedroom 1
 14'0" (4.27m) x 9'0" (2.74m)

 Bedroom 2
 13'0" (3.96m) x 7'0" (2.13m)