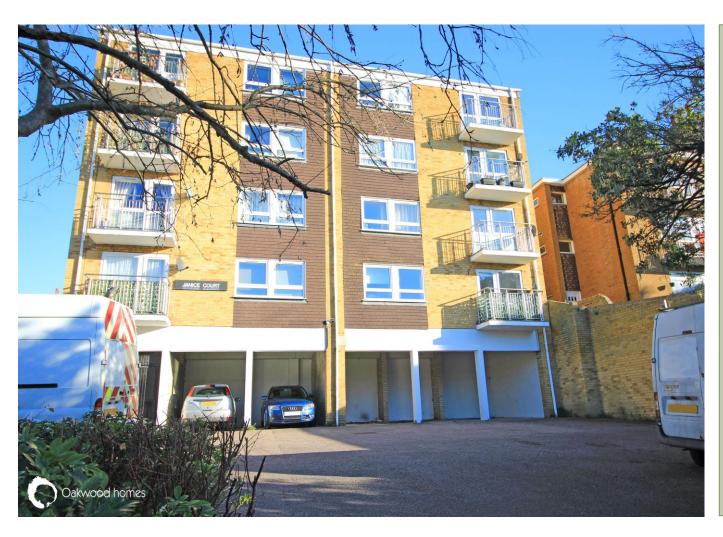

## Property brochure

JANICE COUR DANE ROAD MARGATE KENT CT9 2AT

Price: £200,000

2 Bedrooms

1 Reception

1 Bathroom

Resident's car park

EPC I

#### The Property

A GOOD SIZED 2 BEDROOM FLAT CLOSE TO DANE PARK WITH OFF ROAD PARKING. An ideal buy to let or first home in a great location, with balcony overlooking the park as well as a large communal garden to rear. The flat is on the ground floor of the building which is raised up from the parking area, with an entry phone system for peace of mind. The accommodation itself consists of 2 bedrooms, living room with balcony off it, a fitted kitchen and bathroom. There is a large communal garden to the rear as well as a resident's car park. No Chain.

#### Location

Located in Dane Road across from Dane Park and within walking distance to Cliftonville, the sea front and Old Town. In the Old Town you will find a good selection of shops, bars and restaurants whilst across the main sands is the railway station providing good transport links to London and beyond.

#### OUTSIDE

Large communal rear garden laid lawn Resident's car park

Lease information
Lease remaining - 107 years
Ground rent fixed - £50 per year
Maintenance charge - £1000 per year