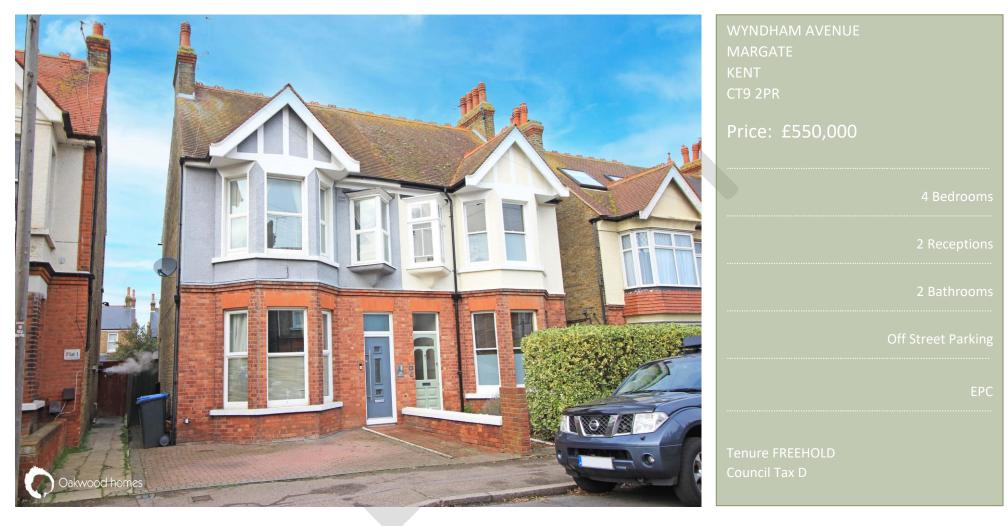

### The Property

PERIOD SPLENDOUR WITH A MODERN TWIST. If you are looking for space, character and period features then look no further than this 4 bedroom semi detached home in Cliftonville. Adorned with original fireplaces, tiled and wooden floors, picture rails, dado rails and cornices. The current owner has spent considerable time and effort to restore the property to its former glory since purchasing, including the addition of a large extension to the rear housing the impressive modern kitchen. Downstairs the accommodation consists of a large lounge to the front and a 2nd reception behind currently re-purposed as a bedroom to suit the needs of the owner. Heading to the rear you pass through the 'boot' room which formed part of the original kitchen and now includes a contemporary shower room and toilet with exposed brick and glass bricks to form the enclosure. The impressive kitchen is then revealed with centre island, stylish lighting, tiled flooring, more than ample storage and bi-fold doors to the rear garden with decking and lawn. Heading up stairs you will find 3 double bedrooms and a 4th single bedroom currently being used as a dressing room. This upper floor is finished off by the bathroom with the elegant slipper bath. Off street parking is provided to the front with a drop curb. Do not let this property pass you by, it deserves viewing so book yours today by calling Oakwood homes.

#### Accommodation

GROUND FLOOR Front Lounge Dining Room Utility/Boot Room Shower Room Kitchen FIRST FLOOR Bedroom 1 Bedroom 2 Bedroom 3 Bedroom 4 Bathroom OUTSIDE

13'02" (4.01m) x 12'04" (3.76m) 13'06" (4.11m) x 10'05" (3.18m) 8'06" (2.59m) x 7'06" (2.29m) 9'08" (2.95m) x 5'10" (1.78m) 16'05" (5.00m) x 6'05" (1.96m)

15'06" (4.72m) x 11'05" (3.48m) 13'01" (3.99m) x 10'05" (3.18m) 12'03" (3.73m) x 10'04" (3.15m) 9'01" (2.77m) x 5'10" (1.78m) 8'02" (2.49m) x 6'08" (2.03m)

35' (10.67m) garden to the rear with decking and lawn and off street parking at the front.

#### **Key Features**

- Spacious period home
- Off street parking
- Large extension to the rear
- Modern kitchen
- Full of character