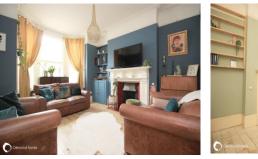

### The Property

PERIOD SPLENDOUR WITH A MODERN TWIST. If you are looking for space, character and period features then look no further than this 4 bedroom semi detached home in Cliftonville. Adorned with original fireplaces, tiled and wooden floors, picture rails, dado rails and cornices. The current owner has spent considerable time and effort to restore the property to its former glory since purchasing, including the addition of a large extension to the rear housing the impressive modern kitchen. Downstairs the accommodation consists of a large lounge to the front and a 2nd reception behind currently re-purposed as a bedroom to suit the needs of the owner. Heading to the rear you pass through the 'boot' room which formed part of the original kitchen and now includes a contemporary shower room and toilet with exposed brick and glass bricks to form the enclosure. The impressive kitchen is then revealed with centre island, stylish lighting, tiled flooring, more than ample storage and bi-fold doors to the rear garden with decking and lawn. Heading up stairs you will find 3 double bedrooms and a 4th single bedroom currently being used as a dressing room. This upper floor is finished off by the bathroom with the elegant slipper bath. Off street parking is provided to the front with a drop curb. Do not let this property pass you by, it deserves viewing so book yours today by calling Oakwood homes.

#### Accommodation

GROUND FLOOR Front Lounge Dining Room Utility/Boot Room Shower Room Kitchen FIRST FLOOR Bedroom 1 Bedroom 2 Bedroom 3 Bedroom 4 Bathroom OUTSIDE

13'02" (4.01m) x 12'04" (3.76m) 13'06" (4.11m) x 10'05" (3.18m) 8'06" (2.59m) x 7'06" (2.29m) 9'08" (2.95m) x 5'10" (1.78m) 16'05" (5.00m) x 6'05" (1.96m)