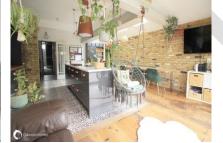

### The Property

PERIOD SPLENDOUR WITH A MODERN TWIST. If you are looking for space, character and period features then look no further than this 4 bedroom semi detached home in Cliftonville. Adorned with original fireplaces, tiled and wooden floors, picture rails, dado rails and cornices. The current owner has spent considerable time and effort to restore the property to its former glory since purchasing, including the addition of a large extension to the rear housing the impressive modern kitchen. Downstairs the accommodation consists of a large lounge to the front and a 2nd reception behind currently re-purposed as a bedroom to suit the needs of the owner. Heading to the rear you pass through the 'boot' room which formed part of the original kitchen and now includes a contemporary shower room and toilet with exposed brick and glass bricks to form the enclosure. The impressive kitchen is then revealed with centre island, stylish lighting, tiled flooring, more than ample storage and bi-fold doors to the rear garden with decking and lawn. Heading up stairs you will find 3 double bedrooms and a 4th single bedroom currently being used as a dressing room. This upper floor is finished off by the bathroom with the elegant slipper bath. Off street parking is provided to the front with a drop curb. Do not let this property pass you by, it deserves viewing so book yours today by calling Oakwood homes.

#### Accommodation

GROUND FLOOR Front Lounge Dining Room Utility/Boot Room Shower Room Kitchen FIRST FLOOR Bedroom 1 Bedroom 2 Bedroom 3 Bedroom 4 Bathroom OUTSIDE

13'02" (4.01m) x 12'04" (3.76m) 13'06" (4.11m) x 10'05" (3.18m) 8'06" (2.59m) x 7'06" (2.29m) 9'08" (2.95m) x 5'10" (1.78m) 16'05" (5.00m) x 6'05" (1.96m)