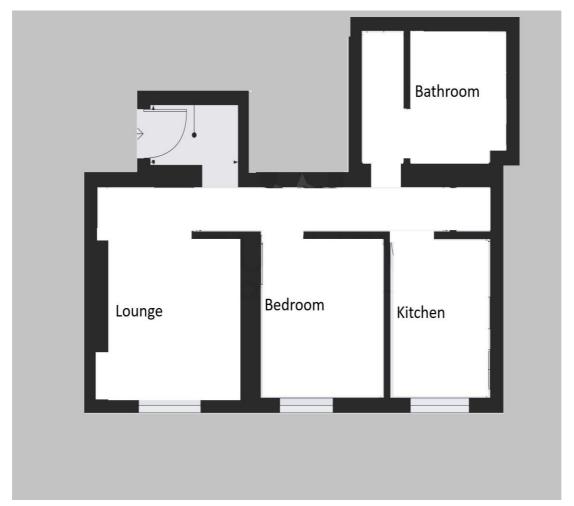

### Accommodation

Entrance door to:-

Hall

 Lounge
 13'2" (4.01m) x 10'4" (3.15m)

 Kitchen
 10'1" (3.07m) x 7'4" (2.24m)

 Bedroom
 10'1" (3.07m) x 9'0" (2.74m)

 Bathroom
 8'5" (2.57m) x 7'7" (2.31m)