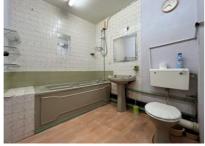

### Accommodation

Entrance door to:-

Hall

 Lounge
 13'2" (4.01m) x 10'4" (3.15m)

 Kitchen
 10'1" (3.07m) x 7'4" (2.24m)

 Bedroom
 10'1" (3.07m) x 9'0" (2.74m)

 Bathroom
 8'5" (2.57m) x 7'7" (2.31m)

## **Key Features**

- Lower ground floor flat
- In need of refurbishment
- One bedroom
- Living room
- Separate kitchen
- Bathroom
- In period building
- Located on sea front
- Communal gardens
- No Chair