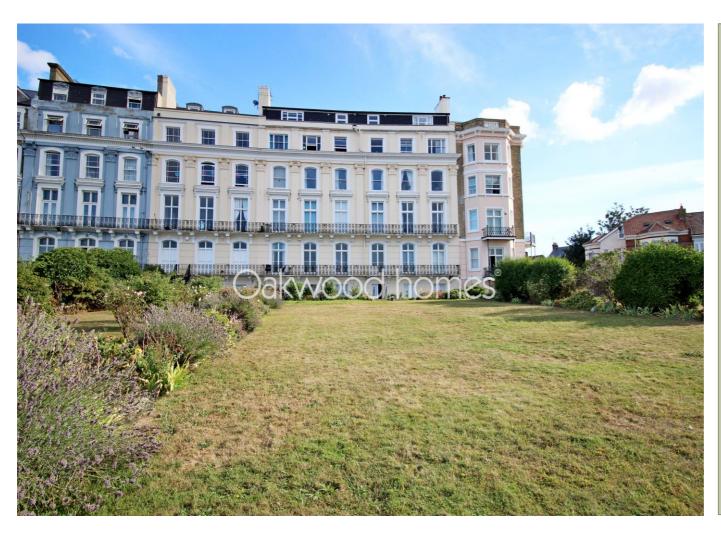

## The Property

A NICE SIZED ONE BEDROOM LOWER GROUND FLOOR FLAT LOCATED IN HOLLYWOOD COURT, A PERIOD BUILDING WITH A LIFT ON THE SEA FRONT IN MARGATE. In need of updating, this property gives you free reign to reconfigure and create the exact space that works for the buyer giving a unique opportunity. Currently the flat is arrange with a double bedroom, lounge, separate kitchen and a bathroom with access to the large communal garden which leads down directly onto the sea front. No Chain

### Location

Located in the Royal Crescent on the sea front in Westbrook with local shops as well as being close to the railway station which provides good transport links to London and beyond. Across the main sands is the Old Town which has a great selection of bars and restaurants.

### Outside

Large communal garden with direct access onto the sea front

On Street parking available