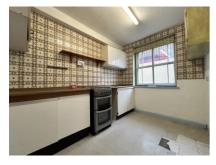

## The Property

A NICE SIZED ONE BEDROOM LOWER GROUND FLOOR FLAT LOCATED IN HOLLYWOOD COURT, A PERIOD BUILDING WITH A LIFT ON THE SEA FRONT IN MARGATE. In need of updating, this property gives you free reign to reconfigure and create the exact space that works for the buyer giving a unique opportunity. Currently the flat is arrange with a double bedroom, lounge, separate kitchen and a bathroom with access to the large communal garden which leads down directly onto the sea front. No Chain

### Accommodation

Entrance door to:-

Hall

 Lounge
 13'2" (4.01m) x 10'4" (3.15m)

 Kitchen
 10'1" (3.07m) x 7'4" (2.24m)

 Bedroom
 10'1" (3.07m) x 9'0" (2.74m)

 Bathroom
 8'5" (2.57m) x 7'7" (2.31m)

## **Key Features**

- Lower ground floor flat
- In need of refurbishment
- One bedroom
- Living room
- Separate kitchen
- Bathroom
- In period building
- Located on sea front
- Communal gardens
- No Chair