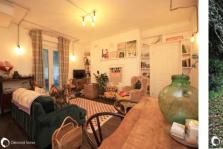

#### The Property

A STUNNING 2 BEDROOM LOWER GROUND FLOOR GARDEN APARTMENT IN A BEAUTIFUL PERIOD BUILDING CLOSE TO DANE PARK AND THE FACILITIES IN NORTHDOWN ROAD. This good sized apartment is a credit to the current owner and has a number of period features mixed with some quirky fixtures and fittings and also benefits from its own private enclosed 50' (15.24m) rear garden. The accommodation offers 2 good sized bedrooms as well as a separate/office/study which could become a walk in wardrobe or possible en-suite. The large open plan living room/kitchen is the hub of the home with access to the garden, and there is a utility area and additional cloakroom, together with a well appointment shower room. There is central heating and additional storage throughout the apartment which also comes with no chain.

#### Accommodation

| Entrance door to:-            |  |
|-------------------------------|--|
| Porch Area                    |  |
| Entrance Hall                 |  |
| Open Plan Kitchen/Living Room |  |
| Utility Area                  |  |
| Cloakroom                     |  |
| Inner hall                    |  |
| Bedroom 1                     |  |
| Office/Study                  |  |
| Bedroom 2                     |  |
| Shower Room                   |  |
| OUTSIDE                       |  |