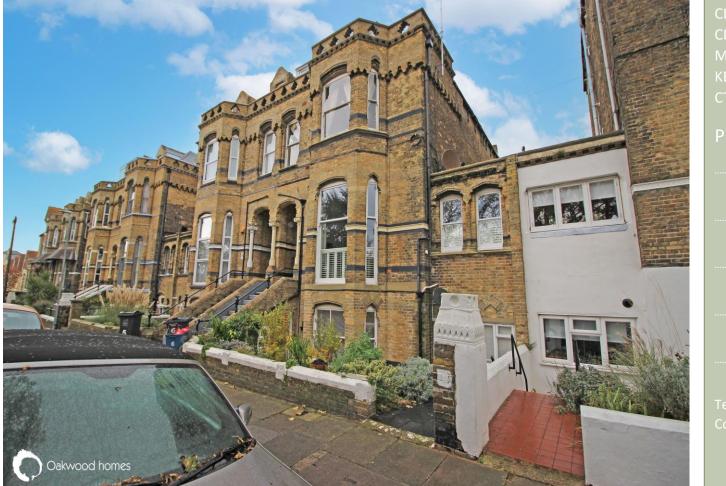

# Property brochure

| CLARENDON ROAD                    |
|-----------------------------------|
| CLIFTONVILLE                      |
| MARGATE                           |
| KENT                              |
| CT9 2QL                           |
| Price: Offers over: £300,000      |
| 2 Bedrooms                        |
| 1 Reception                       |
| 1 Bathroom                        |
| EPC D                             |
| Tenure LEASEHOLD<br>Council Tax A |

#### The Property

A STUNNING 2 BEDROOM LOWER GROUND FLOOR GARDEN APARTMENT IN A BEAUTIFUL PERIOD BUILDING CLOSE TO DANE PARK AND THE FACILITIES IN NORTHDOWN ROAD. This good sized apartment is a credit to the current owner and has a number of period features mixed with some quirky fixtures and fittings and also benefits from its own private enclosed 50' (15.24m) rear garden. The accommodation offers 2 good sized bedrooms as well as a separate/office/study which could become a walk in wardrobe or possible en-suite. The large open plan living room/kitchen is the hub of the home with access to the garden, and there is a utility area and additional cloakroom, together with a well appointment shower room. There is central heating and additional storage throughout the apartment which also comes with no chain.

#### Location

Located in Clarendon Road which is close to Northdown Road and the buzzing and vibrant Cliftonville area with its bars, shops and galleries as well as Dane Park. The Old Town is approx ½ mile away and across the main sands is the railway station which provides good transport links to London and beyond.