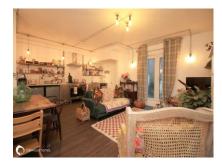

#### The Property

A STUNNING 2 BEDROOM LOWER GROUND FLOOR GARDEN APARTMENT IN A BEAUTIFUL PERIOD BUILDING CLOSE TO DANE PARK AND THE FACILITIES IN NORTHDOWN ROAD. This good sized apartment is a credit to the current owner and has a number of period features mixed with some quirky fixtures and fittings and also benefits from its own private enclosed 50' (15.24m) rear garden. The accommodation offers 2 good sized bedrooms as well as a separate/office/study which could become a walk in wardrobe or possible en-suite. The large open plan living room/kitchen is the hub of the home with access to the garden, and there is a utility area and additional cloakroom, together with a well appointment shower room. There is central heating and additional storage throughout the apartment which also comes with no chain.

#### Accommodation

| Entrance door to:-            |  |
|-------------------------------|--|
| Porch Area                    |  |
| Entrance Hall                 |  |
| Open Plan Kitchen/Living Room |  |
| Utility Area                  |  |
| Cloakroom                     |  |
| Inner hall                    |  |
| Bedroom 1                     |  |
| Office/Study                  |  |
| Bedroom 2                     |  |
| Shower Room                   |  |
| OUTSIDE                       |  |