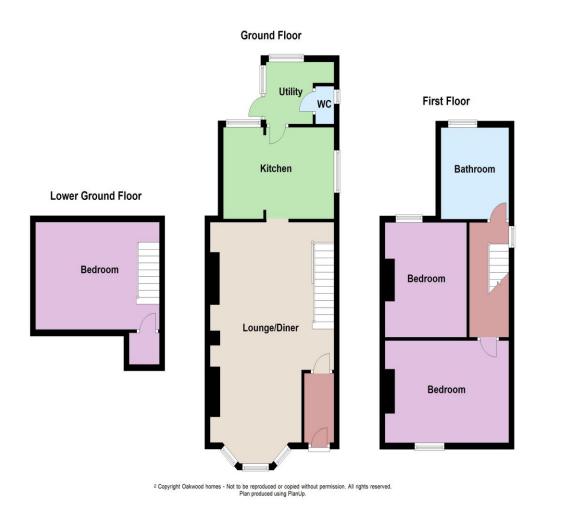

#### The Property

A WELL PRESENTED AND RECENTLY DECORATED 3 BEDROOM END OF TERRACE FAMILY HOME IN POPULAR GARLINGE. Early viewing is a must to appreciate the space on offer with this ideal family home that has flexible accommodation arranged over 3 floors. On the first floor you will find 2 double bedrooms and a family bathroom, while on the ground floor there is a large lounge/diner, a fitted kitchen, a utility room and cloakroom. On the lower ground floor is a bedroom/second reception room. The property has double glazing and central heating plus an off road parking space to front and a south facing rear courtyard garden. This home is a credit to the current owner and also benefits from no chain.

#### Accommodation

**GROUND FLOOR** Hall Lounge/Diner 24'8" (7.52m) x 14'3" (4.34m) narrowing to 10'0" (3.05m) Kitchen 14'2" (4.32m) x 9'0" (2.74m) Utility Room 5'10" (1.78m) x 5'10" (1.78m) Cloakroom LOWER GROUND FLOOR Bedroom 3 13'4" (4.06m) x 10'7" (3.23m) First Floor Landing Bedroom 1 15'3" (4.65m) x 10'5" (3.18m) Bedroom 2 11'5" (3.48m) x 9'7" (2.92m) Bathroom 9'1" (2.77m) x 8'3" (2.51m) OUTSIDE

Off road parking space for 1 car to front. Rear Courtyard garden being south facing

margate@oakwoodhomes.biz

Sales | Lettings | Property Management | Land Acquisition | Development Consultancy | New Homes | Mortgages | Conveyancing