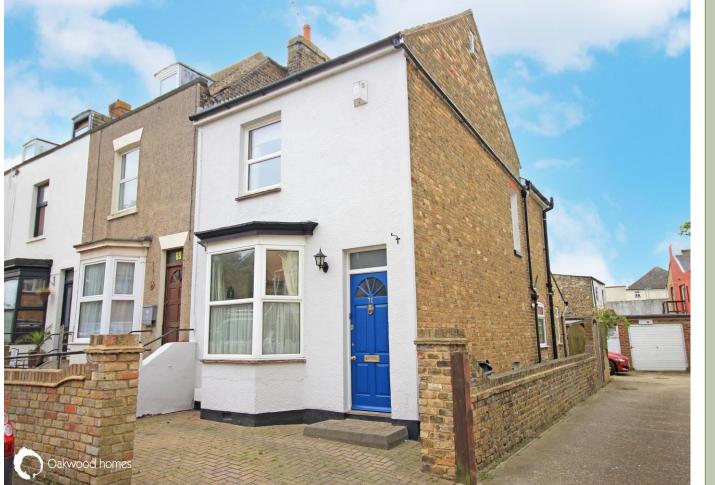

## Property brochure

| CROW HILL ROAD   |
|------------------|
| GARLINGE         |
| MARGATE          |
| KENT             |
| CT9 5PF          |
| Price: £280,000  |
|                  |
| 3 Bedrooms       |
|                  |
| 1 Reception      |
|                  |
| 1 Bathroom       |
|                  |
| Off road parking |
|                  |
| EPC D            |
|                  |
|                  |
| Tenure FREEHOLD  |
| Council Tax B    |

#### The Property

A WELL PRESENTED AND RECENTLY DECORATED 3 BEDROOM END OF TERRACE FAMILY HOME IN POPULAR GARLINGE. Early viewing is a must to appreciate the space on offer with this ideal family home that has flexible accommodation arranged over 3 floors. On the first floor you will find 2 double bedrooms and a family bathroom, while on the ground floor there is a large lounge/diner, a fitted kitchen, a utility room and cloakroom. On the lower ground floor is a bedroom/second reception room. The property has double glazing and central heating plus an off road parking space to front and a south facing rear courtyard garden. This home is a credit to the current owner and also benefits from no chain.

#### Location

Located in the popular area of Garlinge that has a selection of local shops as well as a school and is within easy reach of Margate & Westgate-on-Sea. Both have a good selection of bars and restaurants as well as stunning beaches and mainline railway stations providing good transport links to London and beyond.