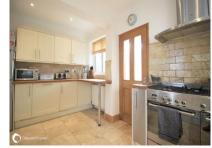

#### The Property

A WELL PRESENTED AND RECENTLY DECORATED 3 BEDROOM END OF TERRACE FAMILY HOME IN POPULAR GARLINGE. Early viewing is a must to appreciate the space on offer with this ideal family home that has flexible accommodation arranged over 3 floors. On the first floor you will find 2 double bedrooms and a family bathroom, while on the ground floor there is a large lounge/diner, a fitted kitchen, a utility room and cloakroom. On the lower ground floor is a bedroom/second reception room. The property has double glazing and central heating plus an off road parking space to front and a south facing rear courtyard garden. This home is a credit to the current owner and also benefits from no chain.

#### Accommodation

**GROUND FLOOR** Hall Lounge/Diner 24'8" (7.52m) x 14'3" (4.34m) narrowing to 10'0" (3.05m) Kitchen 14'2" (4.32m) x 9'0" (2.74m) Utility Room 5'10" (1.78m) x 5'10" (1.78m) Cloakroom LOWER GROUND FLOOR Bedroom 3 13'4" (4.06m) x 10'7" (3.23m) First Floor Landing Bedroom 1 15'3" (4.65m) x 10'5" (3.18m) Bedroom 2 11'5" (3.48m) x 9'7" (2.92m) Bathroom 9'1" (2.77m) x 8'3" (2.51m) OUTSIDE