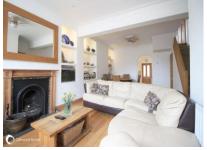

#### The Property

A WELL PRESENTED AND RECENTLY DECORATED 3 BEDROOM END OF TERRACE FAMILY HOME IN POPULAR GARLINGE. Early viewing is a must to appreciate the space on offer with this ideal family home that has flexible accommodation arranged over 3 floors. On the first floor you will find 2 double bedrooms and a family bathroom, while on the ground floor there is a large lounge/diner, a fitted kitchen, a utility room and cloakroom. On the lower ground floor is a bedroom/second reception room. The property has double glazing and central heating plus an off road parking space to front and a south facing rear courtyard garden. This home is a credit to the current owner and also benefits from no chain.

#### Accommodation

**GROUND FLOOR** Hall Lounge/Diner 24'8" (7.52m) x 14'3" (4.34m) narrowing to 10'0" (3.05m) Kitchen 14'2" (4.32m) x 9'0" (2.74m) Utility Room 5'10" (1.78m) x 5'10" (1.78m) Cloakroom LOWER GROUND FLOOR Bedroom 3 13'4" (4.06m) x 10'7" (3.23m) First Floor Landing Bedroom 1 15'3" (4.65m) x 10'5" (3.18m) Bedroom 2 11'5" (3.48m) x 9'7" (2.92m) Bathroom 9'1" (2.77m) x 8'3" (2.51m) OUTSIDE