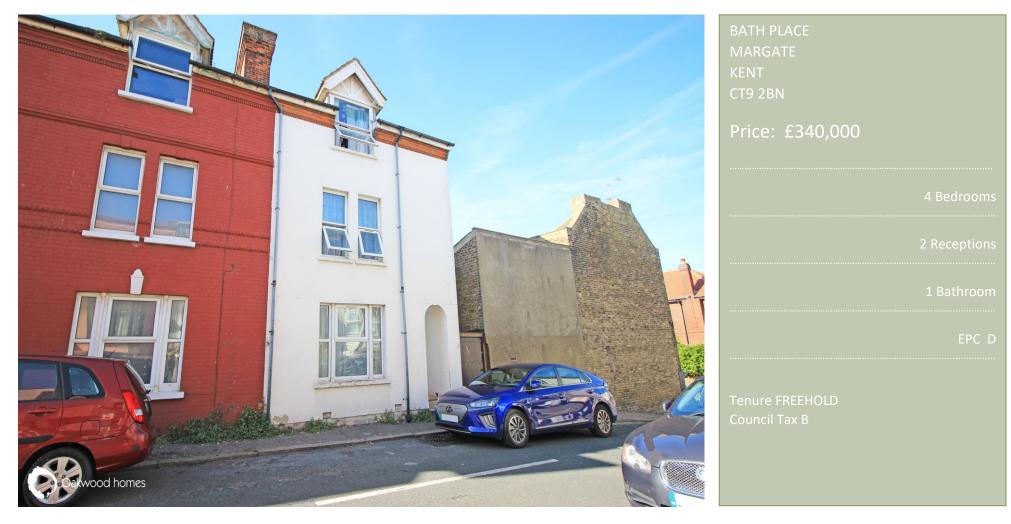

### The Property

TOWNHOUSE IN CENTRAL MARGATE LOCATION. This 4 bedroom end of terrace house set over 3 floors really needs to be viewed to appreciate the space on offer. Make your mark on this period property located in popular Cliftonville. Upon entering, the hallway takes you into the lounge and then on to the rear reception room which is currently being utilised as a bedroom but could easily be returned to its intended purpose as a dining room. The recently fitted kitchen is to the rear and provides access to the L shaped courtyard garden. Heading back on yourself and up to the 1st floor you will find 2 double bedrooms and the bathroom, with the top floor enjoying another 2 double bedrooms including the largest in the house. Call today and book your viewing.

### Accommodation

| Lounge         | 4.07m (13'4") x 3.15m (10'4")  |
|----------------|--------------------------------|
| Dining Room    | 3.19m (10'5") x 3.13m (10'3")  |
| Kitchen        | 2.44m (8'0") x 2.01m (6'7")    |
| Downstairs W.C |                                |
| FIRST FLOOR    |                                |
| Bedroom 2      | 4.63m (15'2") x 3.31m (10'10") |
| Bedroom 4      | 2.83m (9'3") x 3.23m (10'7")   |
| SECOND FLOOR   |                                |
| Bedroom 1      | 4.99m (16'4") x 3.36m (11'0")  |
| Bedroom 3      | 3.27m (10'8") x 2.87m (9'4")   |
|                |                                |