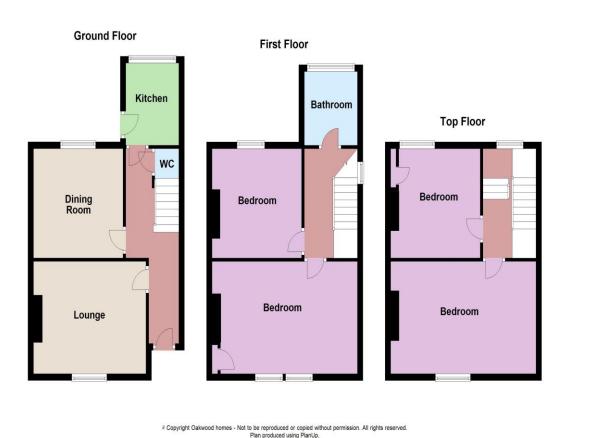

### The Property

TOWNHOUSE IN CENTRAL MARGATE LOCATION. This 4 bedroom end of terrace house set over 3 floors really needs to be viewed to appreciate the space on offer. Make your mark on this period property located in popular Cliftonville. Upon entering, the hallway takes you into the lounge and then on to the rear reception room which is currently being utilised as a bedroom but could easily be returned to its intended purpose as a dining room. The recently fitted kitchen is to the rear and provides access to the L shaped courtyard garden. Heading back on yourself and up to the 1st floor you will find 2 double bedrooms and the bathroom, with the top floor enjoying another 2 double bedrooms including the largest in the house. Call today and book your viewing.

### Accommodation

| Lounge         | 4.07m (13'4") x 3.15m (10'4")  |
|----------------|--------------------------------|
| Dining Room    | 3.19m (10'5") x 3.13m (10'3")  |
| Kitchen        | 2.44m (8'0") x 2.01m (6'7")    |
| Downstairs W.C |                                |
| FIRST FLOOR    |                                |
| Bedroom 2      | 4.63m (15'2") x 3.31m (10'10") |
| Bedroom 4      | 2.83m (9'3") x 3.23m (10'7")   |
| SECOND FLOOR   |                                |
| Bedroom 1      | 4.99m (16'4") x 3.36m (11'0")  |
| Bedroom 3      | 3.27m (10'8") x 2.87m (9'4")   |
|                |                                |