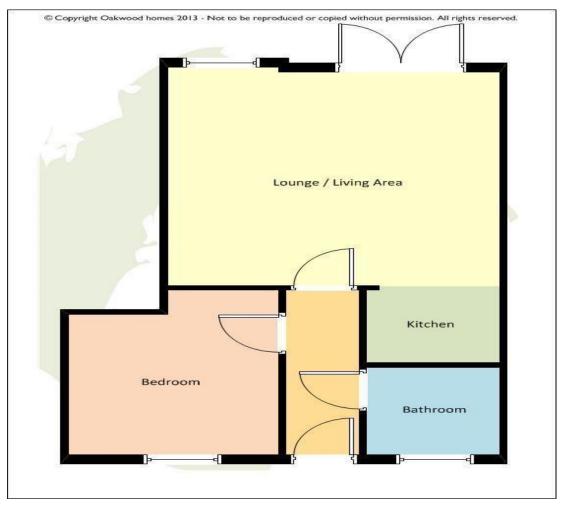

### Accommodation

Hallway

Open plan living area

 Lounge
 15.5' (4.72m) x 15.3' (4.66m)

 Kitchen
 9.5' (2.90m) 5.11' (1.56m)

 Bedroom
 10.6' (3.23m) x 9.11' (2.78m)

 Bathroom
 5.6' (1.71m) x 5.5' (1.68m)

Outside