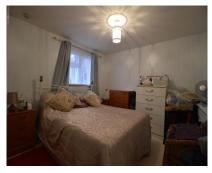

### Accommodation

Hallway

Open plan living area

 Lounge
 15.5' (4.72m) x 15.3' (4.66m)

 Kitchen
 9.5' (2.90m) 5.11' (1.56m)

 Bedroom
 10.6' (3.23m) x 9.11' (2.78m)

 Bathroom
 5.6' (1.71m) x 5.5' (1.68m)

Outside