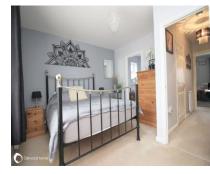

#### Accommodation

| GROUND FLOOR            |                                                       |
|-------------------------|-------------------------------------------------------|
| Entrance Hall           |                                                       |
| Dining room/study       | 11'7" (3.53m) x 10'3" (3.12m)                         |
| Kitchen/Breakfast room  | 15'3" (4.65m) x 13'5" (4.09m)                         |
| W.C                     |                                                       |
| FIRST FLOOR             |                                                       |
| Landing                 | With storage cupboard                                 |
| Lounge                  | 15'4" (4.67m) x 11'8" (3.56m)                         |
| Main Bedroom 1          | With built in wardrobes 13' (3.96m) x 11' (3.35m)     |
| En-suite                | 8' (2.44m) x 7' (2.13m)                               |
| SECOND FLOOR            |                                                       |
| Landing                 | With storage cupboards                                |
| Bedroom 2               | 13' (3.96m) x 10'4" (3.15m)                           |
| Bedroom 3               | 12'7" (3.84m) x 8' (2.44m)                            |
| Bedroom 4               | 8'8" (2.64m) x 7' (2.13m)                             |
| OUTSIDE                 |                                                       |
| Moderate sized low main | ntenance rear garden. Secure hin storage area leading |