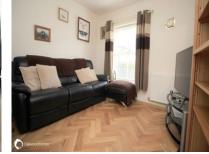

## Property brochure

SIMPLY STUNNING AND CHAIN FREE! Come and take a look at this great sized four or five bedroom end of terrace town house which is arranged over three floors and offers great size family accommodation, situated in the very popular St Augustine development in Westgate. Accommodation comprises a dining room/study or fifth bedroom, a W.C and kitchen/breakfast room to the ground floor, a lounge and master bedroom with en-suite to the first floor, and a further two bedrooms and family bathroom on the third floor. To the rear is a manageable garden, plus the property benefits from two parking spaces. Situated approximately a 10 minute walk to Westgate town, and in a great location for access to schools, this has to be on your viewing list! Call Oakwood homes today to find out more.

#### Accommodation

| GROUND FLOOR            |                                                       |
|-------------------------|-------------------------------------------------------|
| Entrance Hall           |                                                       |
| Dining room/study       | 11'7" (3.53m) x 10'3" (3.12m)                         |
| Kitchen/Breakfast room  | 15'3" (4.65m) x 13'5" (4.09m)                         |
| W.C                     |                                                       |
| FIRST FLOOR             |                                                       |
| Landing                 | With storage cupboard                                 |
| Lounge                  | 15'4" (4.67m) x 11'8" (3.56m)                         |
| Main Bedroom 1          | With built in wardrobes 13' (3.96m) x 11' (3.35m)     |
| En-suite                | 8' (2.44m) x 7' (2.13m)                               |
| SECOND FLOOR            |                                                       |
| Landing                 | With storage cupboards                                |
| Bedroom 2               | 13' (3.96m) x 10'4" (3.15m)                           |
| Bedroom 3               | 12'7" (3.84m) x 8' (2.44m)                            |
| Bedroom 4               | 8'8" (2.64m) x 7' (2.13m)                             |
| OUTSIDE                 |                                                       |
| Moderate sized low main | ntenance rear garden. Secure hin storage area leading |