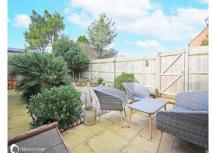

#### Accommodation

| GROUND FLOOR            |                                                       |
|-------------------------|-------------------------------------------------------|
| Entrance Hall           |                                                       |
| Dining room/study       | 11'7" (3.53m) x 10'3" (3.12m)                         |
| Kitchen/Breakfast room  | 15'3" (4.65m) x 13'5" (4.09m)                         |
| W.C                     |                                                       |
| FIRST FLOOR             |                                                       |
| Landing                 | With storage cupboard                                 |
| Lounge                  | 15'4" (4.67m) x 11'8" (3.56m)                         |
| Main Bedroom 1          | With built in wardrobes 13' (3.96m) x 11' (3.35m)     |
| En-suite                | 8' (2.44m) x 7' (2.13m)                               |
| SECOND FLOOR            |                                                       |
| Landing                 | With storage cupboards                                |
| Bedroom 2               | 13' (3.96m) x 10'4" (3.15m)                           |
| Bedroom 3               | 12'7" (3.84m) x 8' (2.44m)                            |
| Bedroom 4               | 8'8" (2.64m) x 7' (2.13m)                             |
| OUTSIDE                 |                                                       |
| Moderate sized low main | ntenance rear garden. Secure hin storage area leading |

Moderate sized low maintenance rear garden. Secure bin storage area leading to the front of the property. Two private parking spaces

Annual fee for communal grounds £330.58 for the period 1/1/24 - 31/12/24