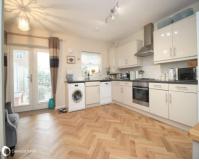

#### Accommodation

| GROUND FLOOR            |                                                       |
|-------------------------|-------------------------------------------------------|
| Entrance Hall           |                                                       |
| Dining room/study       | 11'7" (3.53m) x 10'3" (3.12m)                         |
| Kitchen/Breakfast room  | 15'3" (4.65m) x 13'5" (4.09m)                         |
| W.C                     |                                                       |
| FIRST FLOOR             |                                                       |
| Landing                 | With storage cupboard                                 |
| Lounge                  | 15'4" (4.67m) x 11'8" (3.56m)                         |
| Main Bedroom 1          | With built in wardrobes 13' (3.96m) x 11' (3.35m)     |
| En-suite                | 8' (2.44m) x 7' (2.13m)                               |
| SECOND FLOOR            |                                                       |
| Landing                 | With storage cupboards                                |
| Bedroom 2               | 13' (3.96m) x 10'4" (3.15m)                           |
| Bedroom 3               | 12'7" (3.84m) x 8' (2.44m)                            |
| Bedroom 4               | 8'8" (2.64m) x 7' (2.13m)                             |
| OUTSIDE                 |                                                       |
| Moderate sized low main | ntenance rear garden. Secure hin storage area leading |