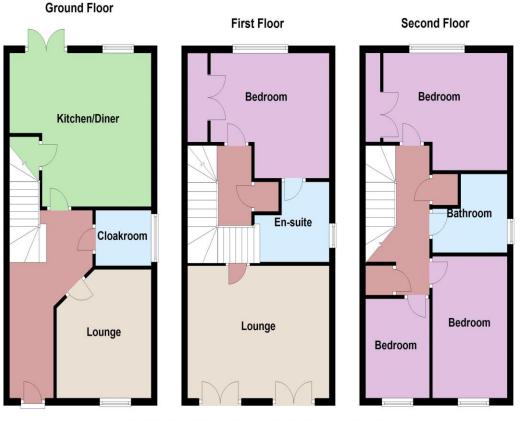

#### Accommodation

| GROUND FLOOR            |                                                       |
|-------------------------|-------------------------------------------------------|
| Entrance Hall           |                                                       |
| Dining room/study       | 11'7" (3.53m) x 10'3" (3.12m)                         |
| Kitchen/Breakfast room  | 15'3" (4.65m) x 13'5" (4.09m)                         |
| W.C                     |                                                       |
| FIRST FLOOR             |                                                       |
| Landing                 | With storage cupboard                                 |
| Lounge                  | 15'4" (4.67m) x 11'8" (3.56m)                         |
| Main Bedroom 1          | With built in wardrobes 13' (3.96m) x 11' (3.35m)     |
| En-suite                | 8' (2.44m) x 7' (2.13m)                               |
| SECOND FLOOR            |                                                       |
| Landing                 | With storage cupboards                                |
| Bedroom 2               | 13' (3.96m) x 10'4" (3.15m)                           |
| Bedroom 3               | 12'7" (3.84m) x 8' (2.44m)                            |
| Bedroom 4               | 8'8" (2.64m) x 7' (2.13m)                             |
| OUTSIDE                 |                                                       |
| Moderate sized low main | ntenance rear garden. Secure hin storage area leading |

#### ≥ Copyright Oakwood homes - Not to be reproduced or copied without permission. All rights reserved. Plan produced using PlanUp.

**Property brochure** 