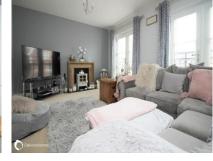

#### Accommodation

| GROUND FLOOR            |                                                       |
|-------------------------|-------------------------------------------------------|
| Entrance Hall           |                                                       |
| Dining room/study       | 11'7" (3.53m) x 10'3" (3.12m)                         |
| Kitchen/Breakfast room  | 15'3" (4.65m) x 13'5" (4.09m)                         |
| W.C                     |                                                       |
| FIRST FLOOR             |                                                       |
| Landing                 | With storage cupboard                                 |
| Lounge                  | 15'4" (4.67m) x 11'8" (3.56m)                         |
| Main Bedroom 1          | With built in wardrobes 13' (3.96m) x 11' (3.35m)     |
| En-suite                | 8' (2.44m) x 7' (2.13m)                               |
| SECOND FLOOR            |                                                       |
| Landing                 | With storage cupboards                                |
| Bedroom 2               | 13' (3.96m) x 10'4" (3.15m)                           |
| Bedroom 3               | 12'7" (3.84m) x 8' (2.44m)                            |
| Bedroom 4               | 8'8" (2.64m) x 7' (2.13m)                             |
| OUTSIDE                 |                                                       |
| Moderate sized low main | ntenance rear garden. Secure hin storage area leading |