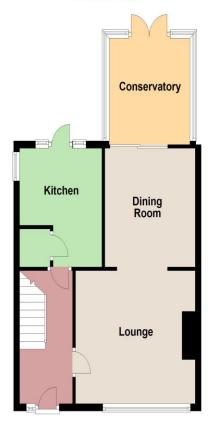

#### **GROUND FLOOR**

Entrance Hallway

Lounge 13.2' (4.02m) x 11.8' (3.60m)
Dining Room 10.6' (3.23m) x 9.9' (3.02m)
Kitchen 10.7' (3.26m) x 8.8' (2.68m)
Conservatory 9.8' (2.99m) x 9.8' (2.99m)

FIRST FLOOR

#### **Ground Floor**