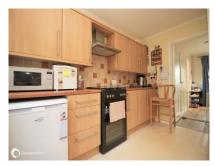

#### **GROUND FLOOR**

Entrance Hallway

Lounge 13.2' (4.02m) x 11.8' (3.60m)
Dining Room 10.6' (3.23m) x 9.9' (3.02m)
Kitchen 10.7' (3.26m) x 8.8' (2.68m)
Conservatory 9.8' (2.99m) x 9.8' (2.99m)

FIRST FLOOR