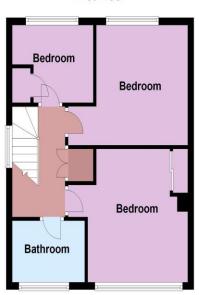

Bedroom 1 12.5' (3.81m) x 10.9' (3.32m) Bedroom 2 10'7" (3.23m) x 9'9" (2.97m) Bedroom 3 8'8" (2.64m) x 6'8" (2.03m)

Family Bathroom

#### First Floor

E Copyright Oakwood homes - Not to be reproduced or copied without permission. All rights reserved. Plan produced using PlanUp.