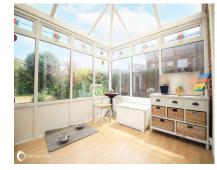

#### The Property

Oakwood homes are pleased to offer to the market this fantastic four bedroom detached family home in a semi-rural location of Herne Bay, with far reaching field views. Ground floor accommodation comprises a bright lounge in excess of 20' (6.10m), a large kitchen/diner in excess of 20' (6.10m) leading to a conservatory, and downstairs W.C. Upstairs, there are four well proportioned bedrooms and family bathroom. Outside to the front is a driveway leading to a garage, and a low maintenance garden to the rear. Local schools and shops are just a walk away. Call Oakwood homes to book your viewing!

#### Accommodation

| GROUND FLOOR    |                              |
|-----------------|------------------------------|
| Entrance Hall   |                              |
| Lounge          | 20' (6.10m) x 10' (3.05m)    |
| Kitchen/Diner   | 20' (6.10m) x 10' (3.05m)    |
| Conservatory    | 9'6" (2.90m) x 8'7" (2.62m)  |
| Downstairs W.C  |                              |
| FIRST FLOOR     | Landing                      |
| Bedroom 1       | 10' (3.05m) x 10'11" (3.33m) |
| Bedroom 2       | 10'11" (3.33m) x 9' (2.74m)  |
| Bedroom 3       | 10'10" (3.30m) x 9' (2.74m)  |
| Bed 4           | 10' (3.05m) x 9' (2.74m)     |
| Family Bathroom | 7'5" (2.26m) x 5'5" (1.65m)  |
| OUTSIDE         |                              |
|                 |                              |