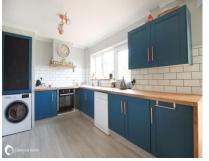

#### Accommodation

| GROUND FLOOR    |                              |
|-----------------|------------------------------|
| Entrance Hall   |                              |
| Lounge          | 20' (6.10m) x 10' (3.05m)    |
| Kitchen/Diner   | 20' (6.10m) x 10' (3.05m)    |
| Conservatory    | 9'6" (2.90m) x 8'7" (2.62m)  |
| Downstairs W.C  |                              |
| FIRST FLOOR     | Landing                      |
| Bedroom 1       | 10' (3.05m) x 10'11" (3.33m) |
| Bedroom 2       | 10'11" (3.33m) x 9' (2.74m)  |
| Bedroom 3       | 10'10" (3.30m) x 9' (2.74m)  |
| Bed 4           | 10' (3.05m) x 9' (2.74m)     |
| Family Bathroom | 7'5" (2.26m) x 5'5" (1.65m)  |
| OUTSIDE         |                              |
|                 |                              |

#### Ground Floor