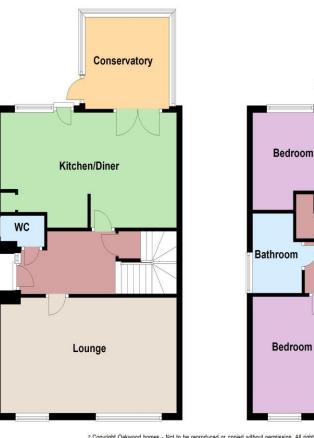

#### Accommodation

| GROUND FLOOR    |                              |
|-----------------|------------------------------|
| Entrance Hall   |                              |
| Lounge          | 20' (6.10m) x 10' (3.05m)    |
| Kitchen/Diner   | 20' (6.10m) x 10' (3.05m)    |
| Conservatory    | 9'6" (2.90m) x 8'7" (2.62m)  |
| Downstairs W.C  |                              |
| FIRST FLOOR     | Landing                      |
| Bedroom 1       | 10' (3.05m) x 10'11" (3.33m) |
| Bedroom 2       | 10'11" (3.33m) x 9' (2.74m)  |
| Bedroom 3       | 10'10" (3.30m) x 9' (2.74m)  |
| Bed 4           | 10' (3.05m) x 9' (2.74m)     |
| Family Bathroom | 7'5" (2.26m) x 5'5" (1.65m)  |
| OUTSIDE         |                              |
|                 |                              |

#### Ground Floor