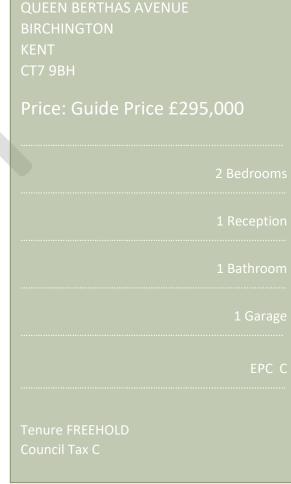

### The Property

A rare opportunity to buy a two bedroom semi-detached bungalow with garage and driveway in Birchington, which is all ready to move straight in! The property offers fantastic space internally, with a lounge opening to an extended dining area, flowing nicely to a fully fitted modern kitchen. There are two double bedrooms, and a shower room. Externally to the front is a driveway leading to a garage, plus a front garden laid to lawn. The rear sunny garden is private and low maintenance, reflecting the overall condition of the home. This really is a bungalow to add to your viewing list. Call Oakwood homes to arrange a viewing.

### Key Features

- 2 bedroom semidetached bungalow
- Great decorative order
- Garage and off road parking
- Lovely bright lounge
- Kitchen/diner
- Low maintenance rear garden