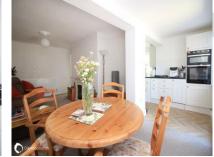

### The Property

A rare opportunity to buy a two bedroom semi-detached bungalow with garage and driveway in Birchington, which is all ready to move straight in! The property offers fantastic space internally, with a lounge opening to an extended dining area, flowing nicely to a fully fitted modern kitchen. There are two double bedrooms, and a shower room. Externally to the front is a driveway leading to a garage, plus a front garden laid to lawn. The rear sunny garden is private and low maintenance, reflecting the overall condition of the home. This really is a bungalow to add to your viewing list. Call Oakwood homes to arrange a viewing.

16'4" (4.98m) x x 13' (3.96m) narrowing to 9'6" (2.90m)

16' (4.88m) x 11' (3.35m)

10'4" (3.15m) x 12'6" (3.81m)

11'4" (3.45m) x 9'6" (2.90m)

7'7" (2.31m) x 5'4" (1.63m)

Accommodation Entrance to hallway

Lounge

Kitchen/Diner

Bedroom 1

Bedroom 2

OUTSIDE

Shower room

Sales | Lettings | Property Management | Land Acquisition | Development Consultancy | New Homes | Mortgages | Conveyancing

Front - driveway leading to garage en-block Rear - Low maintenance garden with shed