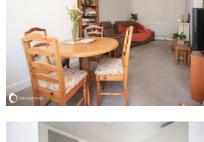

### The Property

A rare opportunity to buy a two bedroom semi-detached bungalow with garage and driveway in Birchington, which is all ready to move straight in! The property offers fantastic space internally, with a lounge opening to an extended dining area, flowing nicely to a fully fitted modern kitchen. There are two double bedrooms, and a shower room. Externally to the front is a driveway leading to a garage, plus a front garden laid to lawn. The rear sunny garden is private and low maintenance, reflecting the overall condition of the home. This really is a bungalow to add to your viewing list. Call Oakwood homes to arrange a viewing.

16'4" (4.98m) x x 13' (3.96m) narrowing to 9'6" (2.90m)

16' (4.88m) x 11' (3.35m)

10'4" (3.15m) x 12'6" (3.81m)

11'4" (3.45m) x 9'6" (2.90m)

7'7" (2.31m) x 5'4" (1.63m)

Accommodation Entrance to hallway

Lounge

Kitchen/Diner

Bedroom 1

Bedroom 2

OUTSIDE

Shower room

Sales | Lettings | Property Management | Land Acquisition | Development Consultancy | New Homes | Mortgages | Conveyancing

Front - driveway leading to garage en-block Rear - Low maintenance garden with shed