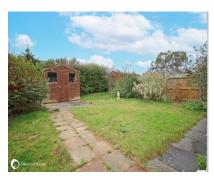

### OUTSIDE

The front garden is open plan with lawn area and shrub borders. A driveway provides off street parking for several cars. The rear garden has mature planted beds and borders, screen fencing, garden shed, a lawn area and patio.