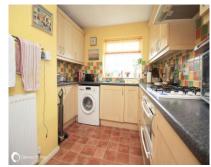

### Accommodation

 Kitchen:
 10'09" (3.28m) x 8'04" (2.54m)

 Lounge:
 18'03" (5.56m) x 11'06" (3.51m)

 Bedroom:
 11'09" (3.58m) x 11'04" (3.45m)

 Bedroom:
 8'06" (2.59m) x 8'01" (2.46m)

 Conservatory:
 9'03" (2.82m) x 7'05" (2.26m)