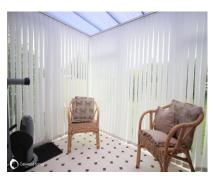

### Accommodation

 Kitchen:
 10'09" (3.28m) x 8'04" (2.54m)

 Lounge:
 18'03" (5.56m) x 11'06" (3.51m)

 Bedroom:
 11'09" (3.58m) x 11'04" (3.45m)

 Bedroom:
 8'06" (2.59m) x 8'01" (2.46m)

 Conservatory:
 9'03" (2.82m) x 7'05" (2.26m)