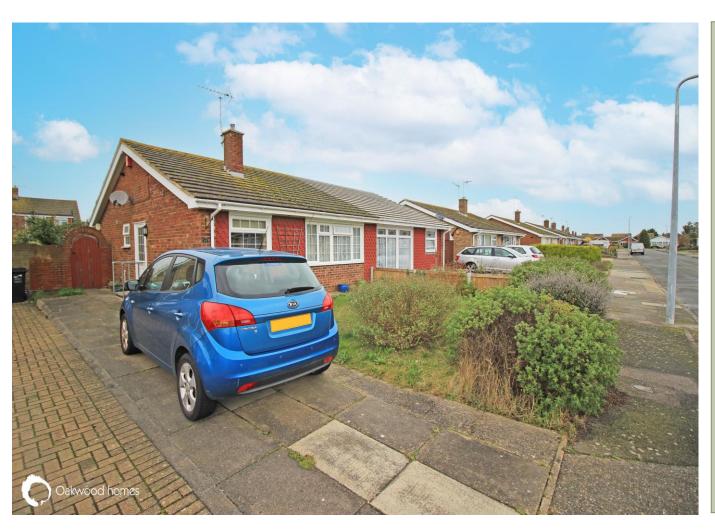

## The Property

If you are looking for a lovely 2 bedroom semi detached bungalow that is offered with no onward chain then look no further. Situated in a sought after location just off the loop bus route this 2 bedroom bungalow has been well maintained and much improved by the current owners. The property has the benefit of upvc soffits and facias as well as replacement double glazed windows. Internally the property offers comfortable accommodation and has the addition of a lovely conservatory overlooking the back garden. With no onward chain this is definitely one to view!

### OUTSIDE

The front garden is open plan with lawn area and shrub borders. A driveway provides off street parking for several cars. The rear garden has mature planted beds and borders, screen fencing, garden shed, a lawn area and patio.