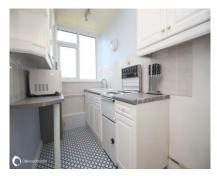

### Accommodation

Entrance Hall: 7'09" (2.36m) x 6'03" (1.91m)
Lounge: 15'06" (4.72m) x 13'03" (4.04m)
Kitchen: 9'00" (2.74m) x 5'04" (1.63m)
Bedroom: 13'05" (4.09m) x 11'08" (3.56m)
Shower room: 13'04" (4.06m) x 4'06" (1.37m)