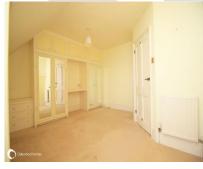

### Accommodation

Entrance Hall: 7'09" (2.36m) x 6'03" (1.91m)
Lounge: 15'06" (4.72m) x 13'03" (4.04m)
Kitchen: 9'00" (2.74m) x 5'04" (1.63m)
Bedroom: 13'05" (4.09m) x 11'08" (3.56m)
Shower room: 13'04" (4.06m) x 4'06" (1.37m)