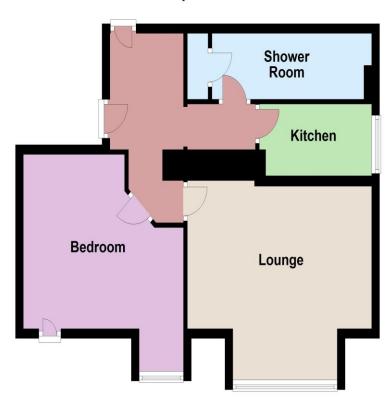

### Accommodation

Entrance Hall: 7'09" (2.36m) x 6'03" (1.91m)
Lounge: 15'06" (4.72m) x 13'03" (4.04m)
Kitchen: 9'00" (2.74m) x 5'04" (1.63m)
Bedroom: 13'05" (4.09m) x 11'08" (3.56m)
Shower room: 13'04" (4.06m) x 4'06" (1.37m)

### **Top Floor**

<sup>2</sup> Copyright Oakwood homes - Not to be reproduced or copied without permission. All rights reserved.

Plan produced using PlanUp.