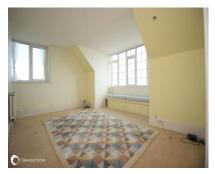

### Accommodation

Entrance Hall: 7'09" (2.36m) x 6'03" (1.91m)
Lounge: 15'06" (4.72m) x 13'03" (4.04m)
Kitchen: 9'00" (2.74m) x 5'04" (1.63m)
Bedroom: 13'05" (4.09m) x 11'08" (3.56m)
Shower room: 13'04" (4.06m) x 4'06" (1.37m)