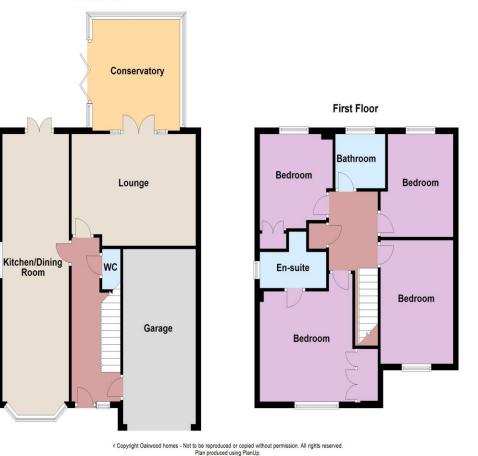

#### Accommodation

| GROUND FLOOR                  |                               |
|-------------------------------|-------------------------------|
| Dining Room                   | 12.1' (3.69m) x 8.6' (2.62m)  |
| Kitchen                       | 14.8' (4.51m) x 7.81' (2.38m) |
| Lounge                        | 15.2' (4.63m) x 11.5' (3.51m) |
| Conservatory                  | 12.1' (3.69m) x 11.2' (3.41m) |
| FIRST FLOOR                   |                               |
| Bedroom 1                     | 11.7' (3.57m) x 11.6' (3.54m) |
| En-suite                      | 8.5' (2.59m) x 5.8' (1.77m)   |
| Bedroom 2                     | 12.7' (3.87m) x 9.5' (2.90m)  |
| Bedroom 3                     | 10.6' (3.23m) 8.2' (2.50m)    |
| Bedroom 4                     | 9.8' (2.99m) x 9.2' (2.80m)   |
| Bathroom                      | 11.7' (3.57m) x 11.6' (3.54m) |
| OUTSIDE                       |                               |
| Courses and off used would be | Cardon to roor                |

Garage and off road parking. Garden to rear

Agent's Note: There is an annual estate service charge of £236 which can be paid every 6 months.

Sales | Lettings | Property Management | Land Acquisition | Development Consultancy | New Homes | Mortgages | Conveyancing

#### **Ground Floor**