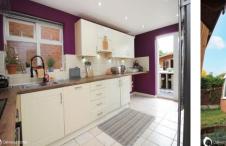

#### Accommodation

| GROUND FLOOR                  |                               |
|-------------------------------|-------------------------------|
| Dining Room                   | 12.1' (3.69m) x 8.6' (2.62m)  |
| Kitchen                       | 14.8' (4.51m) x 7.81' (2.38m) |
| Lounge                        | 15.2' (4.63m) x 11.5' (3.51m) |
| Conservatory                  | 12.1' (3.69m) x 11.2' (3.41m) |
| FIRST FLOOR                   |                               |
| Bedroom 1                     | 11.7' (3.57m) x 11.6' (3.54m) |
| En-suite                      | 8.5' (2.59m) x 5.8' (1.77m)   |
| Bedroom 2                     | 12.7' (3.87m) x 9.5' (2.90m)  |
| Bedroom 3                     | 10.6' (3.23m) 8.2' (2.50m)    |
| Bedroom 4                     | 9.8' (2.99m) x 9.2' (2.80m)   |
| Bathroom                      | 11.7' (3.57m) x 11.6' (3.54m) |
| OUTSIDE                       |                               |
| Courses and off used would be | Cardon to roor                |