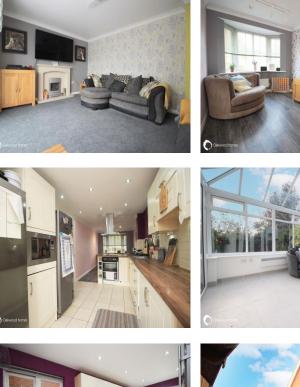

### The Property

This beautiful and modern family home is perfectly located on the outskirts of the popular harbour town of Whitstable. Spacious throughout the ground floor offers ample room for the whole family to spread out, with an open plan lounge kitchen/dining area, lounge and conservatory space and downstairs WC. The upstairs of the home offers four bedrooms with en-suite to the master and a family bathroom. Outside the rear garden has a summer house which currently has a jacuzzi inside and is the perfect space for the kids to blow off some steam and for the family to enjoy a barbeque in the summer months. The home also benefits from off road parking and a garage which is perfect for your vehicle or a hobby or work space. The property is situated close to shopping facilities available at Tesco Superstore approximately 700 yards away with bus services to Whitstable town and Canterbury are also a short walk away. Additionally, Whitstable mainline railway station is just over a mile away providing easy access for London commuters. There is also easy access to road networks via the A299 leading to the M2. Call Oakwood homes now to arrange your viewing.

#### Accommodation

| GROUND FLOOR                  |                               |
|-------------------------------|-------------------------------|
| Dining Room                   | 12.1' (3.69m) x 8.6' (2.62m)  |
| Kitchen                       | 14.8' (4.51m) x 7.81' (2.38m) |
| Lounge                        | 15.2' (4.63m) x 11.5' (3.51m) |
| Conservatory                  | 12.1' (3.69m) x 11.2' (3.41m) |
| FIRST FLOOR                   |                               |
| Bedroom 1                     | 11.7' (3.57m) x 11.6' (3.54m) |
| En-suite                      | 8.5' (2.59m) x 5.8' (1.77m)   |
| Bedroom 2                     | 12.7' (3.87m) x 9.5' (2.90m)  |
| Bedroom 3                     | 10.6' (3.23m) 8.2' (2.50m)    |
| Bedroom 4                     | 9.8' (2.99m) x 9.2' (2.80m)   |
| Bathroom                      | 11.7' (3.57m) x 11.6' (3.54m) |
| OUTSIDE                       |                               |
| Courses and off used would be | Cardon to roor                |