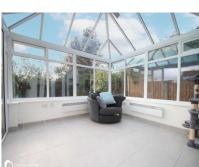

#### Accommodation

| GROUND FLOOR                  |                               |
|-------------------------------|-------------------------------|
| Dining Room                   | 12.1' (3.69m) x 8.6' (2.62m)  |
| Kitchen                       | 14.8' (4.51m) x 7.81' (2.38m) |
| Lounge                        | 15.2' (4.63m) x 11.5' (3.51m) |
| Conservatory                  | 12.1' (3.69m) x 11.2' (3.41m) |
| FIRST FLOOR                   |                               |
| Bedroom 1                     | 11.7' (3.57m) x 11.6' (3.54m) |
| En-suite                      | 8.5' (2.59m) x 5.8' (1.77m)   |
| Bedroom 2                     | 12.7' (3.87m) x 9.5' (2.90m)  |
| Bedroom 3                     | 10.6' (3.23m) 8.2' (2.50m)    |
| Bedroom 4                     | 9.8' (2.99m) x 9.2' (2.80m)   |
| Bathroom                      | 11.7' (3.57m) x 11.6' (3.54m) |
| OUTSIDE                       |                               |
| Courses and off used would be | Cardon to roor                |