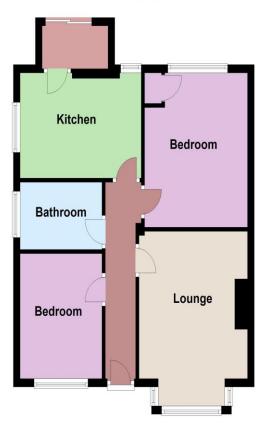

### Accommodation

#### Accommodation

 Lounge:
 14'00" (4.27m) x 9'03" (2.82m)

 Kitchen:
 11'05" (3.48m) x 7'11" (2.41m)

 Bedroom 1:
 12'04" (3.76m) x 10'03" (3.12m)

 Bedroom 2:
 10'00" (3.05m) x 7'09" (2.36m)

Shower room:

# **Ground Floor**

<sup>2</sup> Copyright Oakwood homes - Not to be reproduced or copied without permission. All rights reserved. Plan produced using PlanUp.