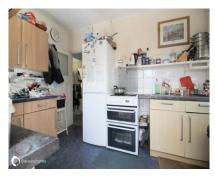

#### Accommodation

 Lounge:
 14'00" (4.27m) x 9'03" (2.82m)

 Kitchen:
 11'05" (3.48m) x 7'11" (2.41m)

 Bedroom 1:
 12'04" (3.76m) x 10'03" (3.12m)

 Bedroom 2:
 10'00" (3.05m) x 7'09" (2.36m)

Shower room: