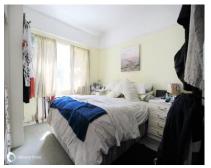

#### Accommodation

 Lounge:
 14'00" (4.27m) x 9'03" (2.82m)

 Kitchen:
 11'05" (3.48m) x 7'11" (2.41m)

 Bedroom 1:
 12'04" (3.76m) x 10'03" (3.12m)

 Bedroom 2:
 10'00" (3.05m) x 7'09" (2.36m)

Shower room: