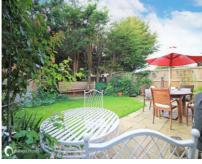

En-suite shower room

Bedroom 2: 16'4" (4.98m) x 9'9" (2.97m) Bedroom 3: 13'7" (4.14m) x 9'5" (2.87m) Bedroom 4: 10'0" (3.05m) x 7'4" (2.24m)

Bathroom OUTSIDE:

Allocated parking to front Hedged front garden Enclosed rear garden