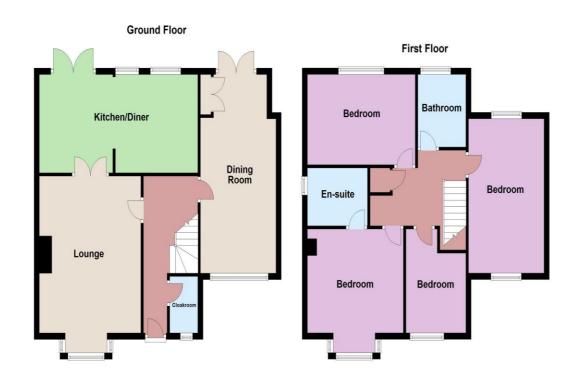

#### Accommodation

**GROUND FLOOR:** 

Hallway Cloakroom

Lounge: 16'3" (4.95m) x 13'6" (4.11m)

Kitchen/diner: 19'9" (6.02m) x 10'3" (3.12m)

Dining room: 21'4" (6.50m) x 9'7" (2.92m)

FIRST FLOOR:

Bedroom 1: 12'0" (3.66m) x 11'6" (3.51m)

En-suite shower room

Bedroom 2: 16'4" (4.98m) x 9'9" (2.97m) Bedroom 3: 13'7" (4.14m) x 9'5" (2.87m) Bedroom 4: 10'0" (3.05m) x 7'4" (2.24m)

Bathroom OUTSIDE:

Allocated parking to front Hedged front garden Enclosed rear garden