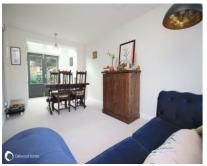

#### Accommodation

**GROUND FLOOR:** 

Hallway Cloakroom

Lounge: 16'3" (4.95m) x 13'6" (4.11m)

Kitchen/diner: 19'9" (6.02m) x 10'3" (3.12m)

Dining room: 21'4" (6.50m) x 9'7" (2.92m)

FIRST FLOOR:

Bedroom 1: 12'0" (3.66m) x 11'6" (3.51m)