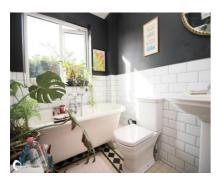

#### Accommodation

**GROUND FLOOR:** 

Hallway Cloakroom

Lounge: 16'3" (4.95m) x 13'6" (4.11m)

Kitchen/diner: 19'9" (6.02m) x 10'3" (3.12m)

Dining room: 21'4" (6.50m) x 9'7" (2.92m)

FIRST FLOOR:

Bedroom 1: 12'0" (3.66m) x 11'6" (3.51m)

En-suite shower room

Bedroom 2: 16'4" (4.98m) x 9'9" (2.97m) Bedroom 3: 13'7" (4.14m) x 9'5" (2.87m) Bedroom 4: 10'0" (3.05m) x 7'4" (2.24m)

Bathroom OUTSIDE:

Allocated parking to front Hedged front garden Enclosed rear garden