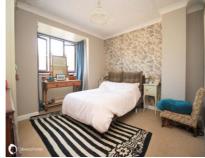

En-suite shower room

Bedroom 2: 16'4" (4.98m) x 9'9" (2.97m) Bedroom 3: 13'7" (4.14m) x 9'5" (2.87m) Bedroom 4: 10'0" (3.05m) x 7'4" (2.24m)

Bathroom OUTSIDE:

Allocated parking to front Hedged front garden Enclosed rear garden