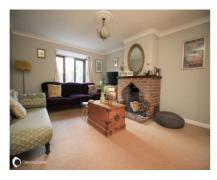

#### Accommodation

**GROUND FLOOR:** 

Hallway Cloakroom

Lounge: 16'3" (4.95m) x 13'6" (4.11m)

Kitchen/diner: 19'9" (6.02m) x 10'3" (3.12m)

Dining room: 21'4" (6.50m) x 9'7" (2.92m)

FIRST FLOOR:

Bedroom 1: 12'0" (3.66m) x 11'6" (3.51m)