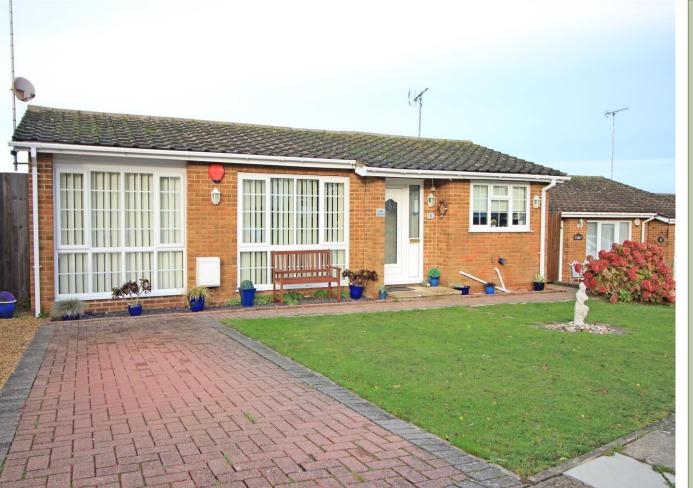

### The Property

Situated in a lovely quiet cul-de-sac close to the beach at Dumpton Gap and within an easy walk of the town and facilities at Viking Bay, this lovely well maintained bungalow is sure to appeal. The property is brought to the market in "move in and put your feet up" condition. The accommodation on offer includes 3 bedrooms, lounge, kitchen, and an 18' (5.49m) conservatory. There is a pretty rear garden with two sheds plus a summerhouse with power provided. There is also a local bus running from the end of the road which is only 2 stops into town. Call today to view as the property is offered with NO ONWARD CHAIN!

The front garden is open plan and laid to lawn with driveway providing off street parking. The rear garden is maturely planted with a large patio area and remainder being laid to lawn and planted beds. There are two sheds a greenhouse and summerhouse with power provided which are all to remain.