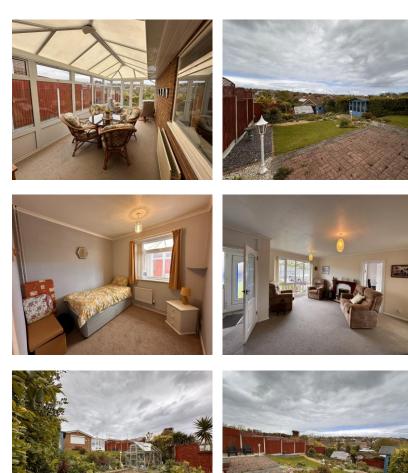

### The Property

Situated in a lovely quiet cul-de-sac close to the beach at Dumpton Gap and within an easy walk of the town and facilities at Viking Bay, this lovely well maintained bungalow is sure to appeal. The property is brought to the market in "move in and put your feet up" condition. The accommodation on offer includes 3 bedrooms, lounge, kitchen, and an 18' (5.49m) conservatory. There is a pretty rear garden with two sheds plus a summerhouse with power provided. There is also a local bus running from the end of the road which is only 2 stops into town. Call today to view as the property is offered with NO ONWARD CHAIN!

### Accommodation

| Accommodation   |                                 |
|-----------------|---------------------------------|
| Entrance porch: |                                 |
| Lounge:         | 15'08" (4.78m) x 15'04" (4.67m) |
| Conservatory:   | 18'08" (5.69m) x 9'09" (2.97m)  |
| Kitchen:        | 11'08" (3.56m) x 9'04" (2.84m)  |
| Bedroom:        | 13'09" (4.19m) x 9'09" (2.97m)  |
| Bedroom/ Study  | 12'09" (3.89m) x 8'00" (2.44m)  |
| Bedroom:        | 9'00" (2.74m) x 8'09" (2.67m)   |
| Bathroom:       | 5'09" (1.75m) x 5'01" (1.55m)   |
| Separate W.C:   | 6'01" (1.85m) x 2'09" (0.84m)   |
| Exterior        |                                 |
|                 |                                 |

The front garden is open plan and laid to lawn with driveway providing off street parking. The rear garden is maturely planted with a large patio area and remainder being laid to lawn and planted beds. There are two sheds a greenhouse and summerhouse with power provided which are all to remain.