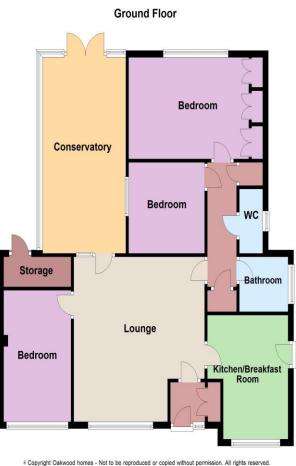

### Accommodation

| Accommodation   |                                 |
|-----------------|---------------------------------|
| Entrance porch: |                                 |
| Lounge:         | 15'08" (4.78m) x 15'04" (4.67m) |
| Conservatory:   | 18'08" (5.69m) x 9'09" (2.97m)  |
| Kitchen:        | 11'08" (3.56m) x 9'04" (2.84m)  |
| Bedroom:        | 13'09" (4.19m) x 9'09" (2.97m)  |
| Bedroom/ Study  | 12'09" (3.89m) x 8'00" (2.44m)  |
| Bedroom:        | 9'00" (2.74m) x 8'09" (2.67m)   |
| Bathroom:       | 5'09" (1.75m) x 5'01" (1.55m)   |
| Separate W.C:   | 6'01" (1.85m) x 2'09" (0.84m)   |
| Exterior        |                                 |
|                 |                                 |

#### Plan produced using PlanUp.