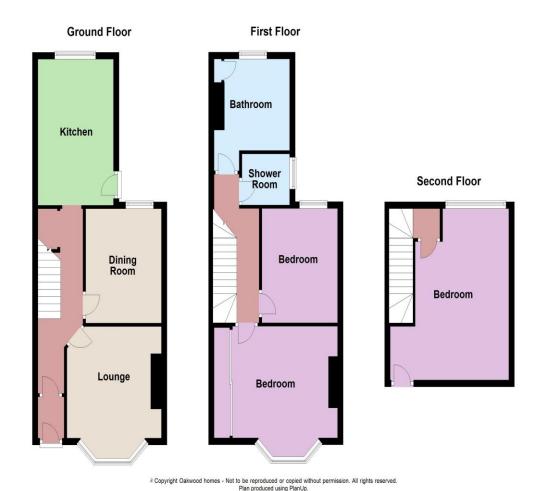

## Accommodation

#### **GROUND FLOOR:**

Hallway

Lounge: 13'2" (4.01m) x 9'10" (3.00m)
Dining room: 13'2" (4.01m) x 9'15" (3.12m)
Kitchen: 14'0" (4.27m) x 8'10" (2.69m)

FIRST FLOOR:

 Bedroom:
 13'0" (3.96m) x 10'10" (3.30m)

 Bedroom:
 10'11" (3.33m) x 9'0" (2.74m)

 Bathroom:
 8'0" (2.44m) x 7'0" (2.13m)

 Shower room:
 6'0" (1.83m) x 4'12" (1.52m)

SECOND FLOOR:

Bedroom: 16'5" (5.00m) x 12'6" (3.81m)

OUTSIDE:

Small walled front garden. Walled & fenced rear garden. Access from Manston Road