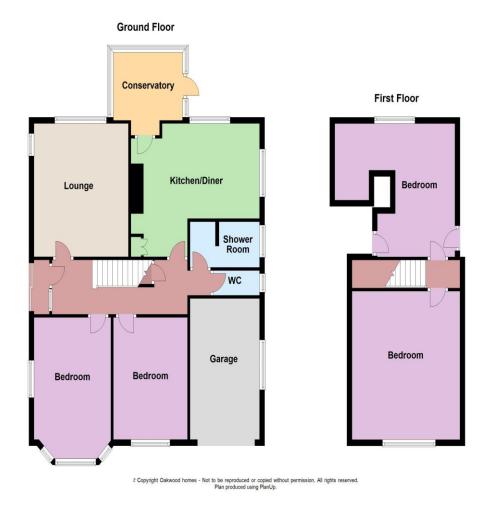

#### **GROUND FLOOR**

Entrance porch and hall:

Lounge: 14'9" (4.49m) x 14'9" (4.49m)

Kitchen/diner: 16'8" (5.08m) x 9'7" (2.92m)

Conservatory: 9'7" (2.92m) x 7'5" (2.26m)

Bedroom 1: 15'4" (3.81m) x 12'6" (3.35m)

Bedroom 2: 12'8" (3.86m) x 9'5" (2.87m)

Shower room/WC: 9'3" (2.82m) x 4'10" (1.47m)

FIRST FLOOR

Bedroom 3: 14'6" (4.42m) x 13'7" (4.14m) Bedroom 4: 17'2" (5.23m) x 14'4" (4.37m)

OUTSIDE

Front garden is walled, the driveway for two vehicles leads to a single garage with up and over door, power and light. The rear garden is a manageable size with mature planted beds and borders and external power and water sources.