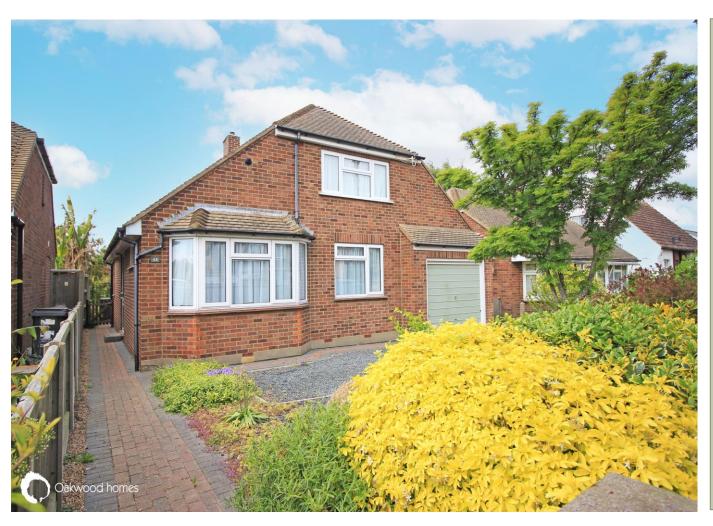

## The Property

POPULAR BROADSTAIRS LOCATION! With no chain this property should be at the top of your viewing list as it offers fantastic sized accommodation and is ready to move straight into. The property is within walking distance of local schools, shops and sea front, with good access to Westwood Cross and other parts of Thanet. This 4 bed detached chalet bungalow has 1 reception room and large kitchen/diner. There is an established rear garden (approx. 40' (12.19m)) backing onto fields, with the benefit of off road parking and a garage. The property does need some redecoration to suit modern tastes and will in turn make a superb family home. The property has been well maintained, with recently added boiler and double glazing fitted throughout. Book your viewing today.

Bedroom 2: 12'8" (3.86m) x 9'5" (2.87m)

Shower room/WC: 9'3" (2.82m) x 4'10" (1.47m)

FIRST FLOOR

Bedroom 3: 14'6" (4.42m) x 13'7" (4.14m) Bedroom 4: 17'2" (5.23m) x 14'4" (4.37m)

OUTSIDE

Front garden is walled, the driveway for two vehicles leads to a single garage with up and over door, power and light. The rear garden is a manageable size with mature planted beds and borders and external power and water sources.