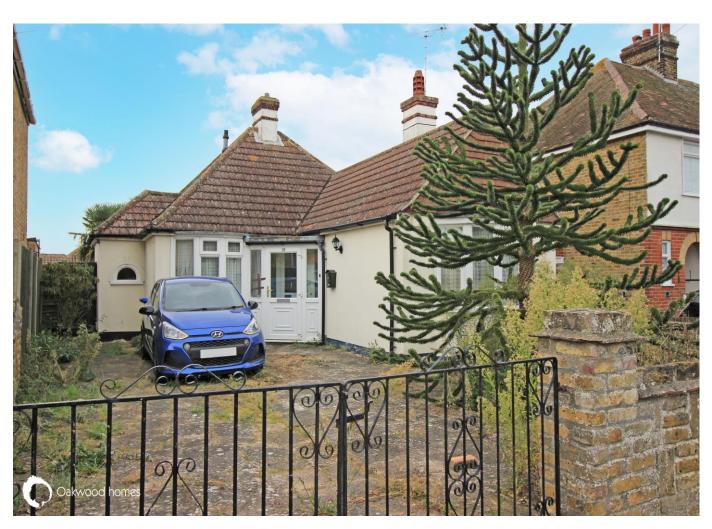

### The Property

A delightful detached spacious one bedroom bungalow in the heart of Birchington village awaits. Are you looking for a home that's a short walk to the shops, doctors, bus routes and train station? Look no further. Westfield Road is a popular central location and this lovely bungalow offers great space and flexibility. Internally there is a large lounge, a double bedroom, large conservatory, kitchen, utility area and shower room. The rear garden offers a great space for keen gardeners, and is mainly laid to lawn, plus off street parking to the front of the bungalow. An attractive property with kerb appeal, we highly recommend a viewing. Call Oakwood homes today!

Outside

Garden - laid mainly to lawn Front - Driveway for parking