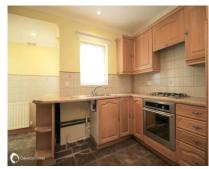

#### Accommodation

Entrance Hall

Lounge 19' (5.79m) x 10'5" (3.17m)

Kitchen, plus utility area 10'7" (3.23m) x 7' (2.13m)

Conservatory 15'2" (4.62m) x 12'2" (3.71m)

Bedroom 16'6" (5.03m) x 10'5" (3.17m)

Shower Room 8'6" (2.59m) x 6'9" (2.06m)