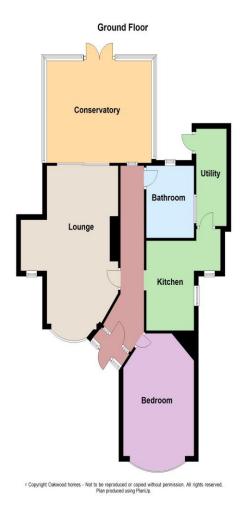

#### Accommodation

Entrance Hall

Lounge 19' (5.79m) x 10'5" (3.17m)

Kitchen, plus utility area 10'7" (3.23m) x 7' (2.13m)

Conservatory 15'2" (4.62m) x 12'2" (3.71m)

Bedroom 16'6" (5.03m) x 10'5" (3.17m)

Shower Room 8'6" (2.59m) x 6'9" (2.06m)