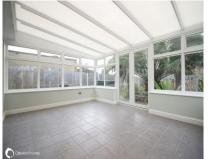

#### Accommodation

Entrance Hall

Lounge 19' (5.79m) x 10'5" (3.17m)

Kitchen, plus utility area 10'7" (3.23m) x 7' (2.13m)

Conservatory 15'2" (4.62m) x 12'2" (3.71m)

Bedroom 16'6" (5.03m) x 10'5" (3.17m)

Shower Room 8'6" (2.59m) x 6'9" (2.06m)