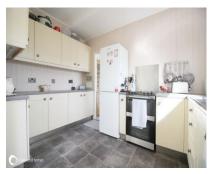

#### Accommodation

Ground floor

| Lounge                | 17'05" (5.31m) x 12'00" (3.66m) |
|-----------------------|---------------------------------|
| Bedroom 4/Reception 3 | 13'04" (4.06m) x 12'00" (3.66m) |
| Dining Room           | 13'03" (4.04m) x 12'00" (3.66m) |
| Kitchen               | 11'07" (3.53m) x 10'07" (3.23m) |