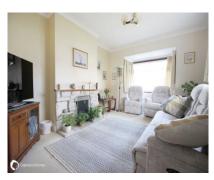

#### Accommodation

Ground floor

| Lounge                | 17'05" (5.31m) x 12'00" (3.66m) |
|-----------------------|---------------------------------|
| Bedroom 4/Reception 3 | 13'04" (4.06m) x 12'00" (3.66m) |
| Dining Room           | 13'03" (4.04m) x 12'00" (3.66m) |
| Kitchen               | 11'07" (3.53m) x 10'07" (3.23m) |