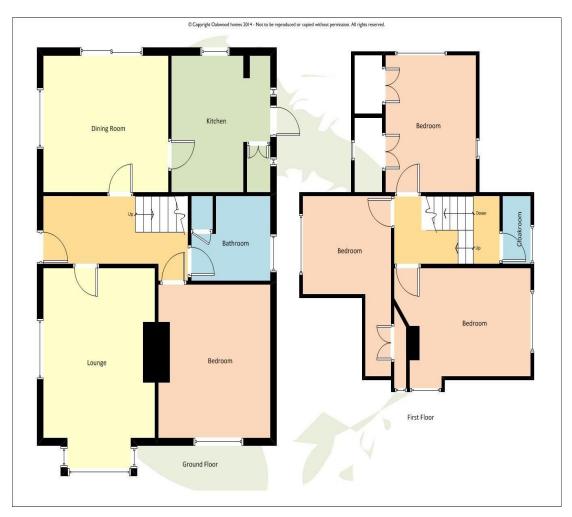

#### Accommodation

Ground floor

| Lounge                | 17'05" (5.31m) x 12'00" (3.66m) |
|-----------------------|---------------------------------|
| Bedroom 4/Reception 3 | 13'04" (4.06m) x 12'00" (3.66m) |
| Dining Room           | 13'03" (4.04m) x 12'00" (3.66m) |
| Kitchen               | 11'07" (3.53m) x 10'07" (3.23m) |

Bathroom First floor

W.C

Bedroom 1 12'00" (3.66m) x 9'07" (2.92m) Bedroom 2 14'03" (4.34m) x 9'05" (2.87m) Bedroom 3 9'04" (2.84m) x 8'6" (2.59m)

Exterior

Rear Garden Approximately 75' (22.86m), mainly lawned with two large patio areas, mature flower borders, fenced boundary, side access to front, rear access to garage.

Front Garden Lawned front garden, driveway to:-

Garage 1 Single garage with up and over door

Garage 2 18'11" (5.77m) x 10'10" (3.30m). With 11' (3.35m) high ceiling, full height sliding door to front, windows to both sides, door to rear garden, power and light.