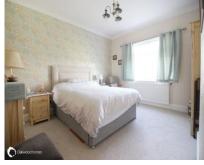

Bathroom First floor

W.C

Bedroom 1 12'00" (3.66m) x 9'07" (2.92m) Bedroom 2 14'03" (4.34m) x 9'05" (2.87m) Bedroom 3 9'04" (2.84m) x 8'6" (2.59m)

Exterior

Rear Garden Approximately 75' (22.86m), mainly lawned with two large patio areas, mature flower borders, fenced boundary, side access to front, rear access to garage.