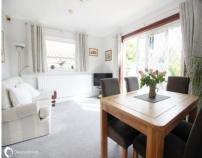

#### Accommodation

Ground floor

| Lounge                | 17'05" (5.31m) x 12'00" (3.66m) |
|-----------------------|---------------------------------|
| Bedroom 4/Reception 3 | 13'04" (4.06m) x 12'00" (3.66m) |
| Dining Room           | 13'03" (4.04m) x 12'00" (3.66m) |
| Kitchen               | 11'07" (3.53m) x 10'07" (3.23m) |