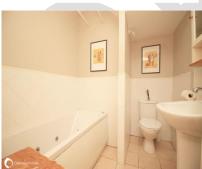

#### Accommodation

GROUND FLOOR:

Lounge / kitchen: 24'6" (7.47m) x 17'10" (5.44m)

Bathroom

Bedroom: 13'8" (4.17m) x 7'8" (2.34m) 17'9" (5.41m) x 10'5" (3.17m) Bedroom: Box Room: 7'8" (2.34m) x 7'1" (2.16m)

LOWER GROUND FLOOR: Utility & shower room