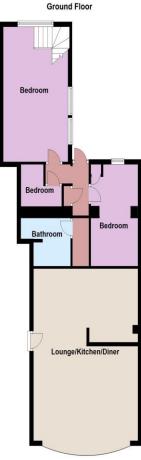

#### Accommodation

GROUND FLOOR:

Lounge / kitchen: 24'6" (7.47m) x 17'10" (5.44m)

Bathroom

Bedroom: 13'8" (4.17m) x 7'8" (2.34m) 17'9" (5.41m) x 10'5" (3.17m) Bedroom: Box Room: 7'8" (2.34m) x 7'1" (2.16m)