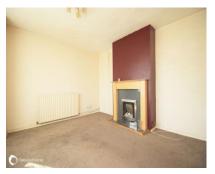

#### **GROUND FLOOR**

Lounge: 12'06" (3.81m) x 12'02" (3.71m) Kitchen: 12'04" (3.76m) x 7'07" (2.31m) Dining room: 12'04" (3.76m) x 10'09" (3.28m)