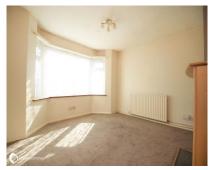

#### FIRST FLOOR

 Bedroom:
 13'04" (4.06m) x 11'07" (3.53m)

 Bedroom:
 14'00" (4.27m) x 9'09" (2.97m)

 Bedroom:
 10'03" (3.12m) x 9'07" (2.92m)

 Bedroom:
 9'06" (2.90m) x 7'02" (2.18m)

 Bathroom:
 7'08" (2.34m) x 6'03" (1.91m)