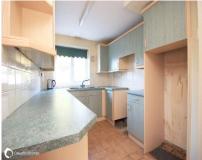

#### **GROUND FLOOR**

Lounge: 12'06" (3.81m) x 12'02" (3.71m) Kitchen: 12'04" (3.76m) x 7'07" (2.31m) Dining room: 12'04" (3.76m) x 10'09" (3.28m)