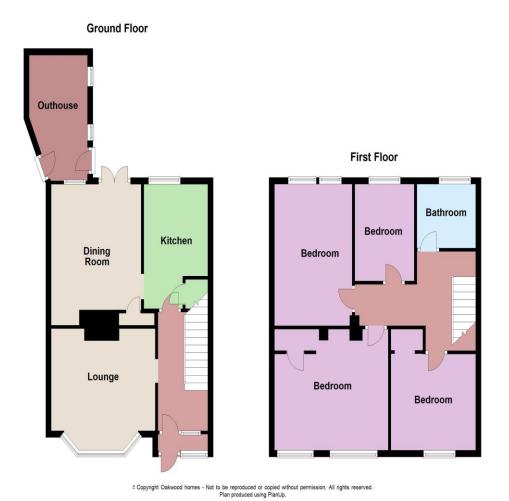

#### Accommodation

#### **GROUND FLOOR**

Lounge: 12'06" (3.81m) x 12'02" (3.71m) Kitchen: 12'04" (3.76m) x 7'07" (2.31m) Dining room: 12'04" (3.76m) x 10'09" (3.28m)

#### FIRST FLOOR

 Bedroom:
 13'04" (4.06m) x 11'07" (3.53m)

 Bedroom:
 14'00" (4.27m) x 9'09" (2.97m)

 Bedroom:
 10'03" (3.12m) x 9'07" (2.92m)

 Bedroom:
 9'06" (2.90m) x 7'02" (2.18m)

 Bathroom:
 7'08" (2.34m) x 6'03" (1.91m)

#### OUTSIDE

Gardens to front and rear, brick outhouse measuring 12' (3.66m) x 6' (1.83m) side pedestrian access.

Property brochure