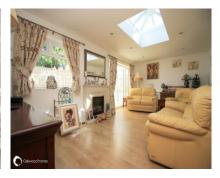

#### Accommodation

GROUND FLOOR:

Porch Hallway WC

Kitchen: 21'9" (6.63m) x 7'8" (2.34m) Dining area: 12'0" (3.66m) x 11'3" (3.43m) Lounge: 21'0" (6.40m) x 12'8" (3.86m) Conservatory: 9'0" (2.74m) x 9'0" (2.74m)