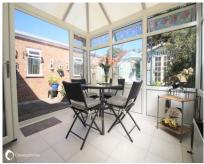

#### Accommodation

GROUND FLOOR:

Porch Hallway WC

Kitchen: 21'9" (6.63m) x 7'8" (2.34m) Dining area: 12'0" (3.66m) x 11'3" (3.43m) Lounge: 21'0" (6.40m) x 12'8" (3.86m) Conservatory: 9'0" (2.74m) x 9'0" (2.74m)