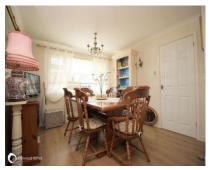

#### Accommodation

GROUND FLOOR:

Porch Hallway WC

Kitchen: 21'9" (6.63m) x 7'8" (2.34m) Dining area: 12'0" (3.66m) x 11'3" (3.43m) Lounge: 21'0" (6.40m) x 12'8" (3.86m) Conservatory: 9'0" (2.74m) x 9'0" (2.74m)