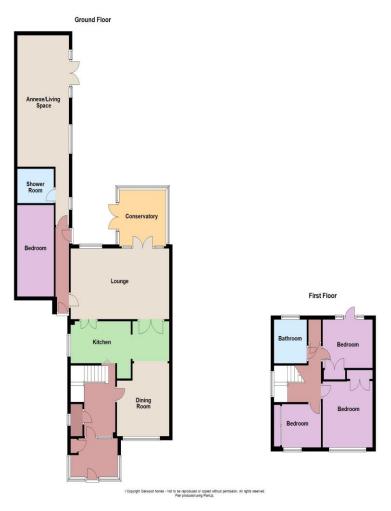

### The Property

A 3 bedroom detached house with annexe! We are delighted to offer for sale this extremely well presented 3 bedroom extended and detached house at Greenfield Road, on the Ramsgate/Broadstairs borders with a 1 bedroom annexe to the side. The property may suit someone who has a dependant relative, or even to use the annexe as a space to work from home or run a business from home that has separate access to the house. Downstairs the house has an entrance porch leading to the hallway which has a separate W.C leading off it, and the kitchen is a great size and is open plan to the dining room at the front of the house, and also to the large lounge which runs along the back. There is a bright an airy conservatory leading to the rear garden which also has a summerhouse and a shed. Upstairs the house has 3 bedrooms and a modern bath and shower room. The annexe has its own front door from the driveway, but can also be accessed from the house. It features a large double bedroom, a shower room, and large living/kitchen space with patio doors to the rear garden. There is a driveway providing off road parking to the front. Call today to appreciate all this fantastic property has to offer!

#### Accommodation

GROUND FLOOR:

Porch Hallway WC

Kitchen: 21'9" (6.63m) x 7'8" (2.34m) Dining area: 12'0" (3.66m) x 11'3" (3.43m) Lounge: 21'0" (6.40m) x 12'8" (3.86m) Conservatory: 9'0" (2.74m) x 9'0" (2.74m)

FIRST FLOOR:

Bedroom 1: 11'3" (3.43m) x 10'7" (3.23m) Bedroom 2: 11'4" (3.45m) x 8'3" (2.51m) Bedroom 3: 8'1" (2.46m) x 7'6" (2.29m)

Bath & shower room

ANNEXE:

Bedroom: 15'7" (4.75m) x 7'6" (2.29m)

Shower room

Living space: 21'0" (6.40m) x 12'8" (3.86m)

Driveway & front gardens. Enclose rear garden, summerhouse & shed OUTSIDE: