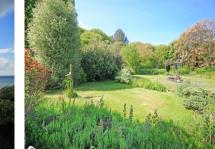

To the front of the property there is one allocated parking space. To the rear of the property there lies a private garden measuring approximately 90' (27.43m) x 60' (18.29m) and set out in a formal style with patio areas, mature planted beds and borders and a central ornamental pond.