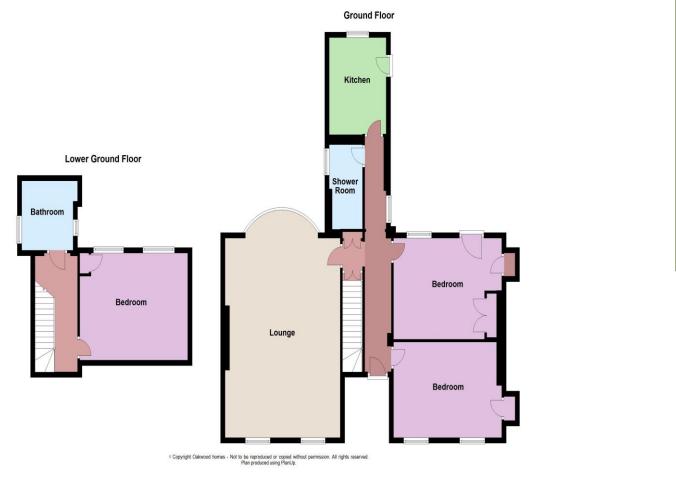

# Property brochure

An absolutely splendid freehold apartment set within the historic grade II listed Holland house. This is a rare opportunity to acquire a stylish 3 bedroom apartment which benefits from direct sea views AND an 90' (27.43m) private garden. The accommodation is split over the ground and lower ground floors and comprises a 28' (8.53m) lounge, kitchen and 2 double bedrooms on the ground floor, and a bedroom and second bathroom on the lower ground floor. This really is a most unusual apartment in an outstanding location.

#### Accommodation

| GROUND FLOOR       |                                 |
|--------------------|---------------------------------|
| Lounge:            | 28'05" (8.66m) x 16'10" (5.13m) |
| Kitchen:           | 11'05" (3.48m) x 8'06" (2.59m)  |
| Bedroom:           | 15'09" (4.80m) x 11'05" (3.48m) |
| Bedroom:           | 15'07" (4.75m) x 11'06" (3.51m) |
| Bathroom:          | 8'02" (2.49m) x 5'00" (1.52m)   |
| LOWER GROUND FLOOR |                                 |
| Bedroom:           | 15'08" (4.78m) x 12'06" (3.81m) |
| Bathroom:          | 8'02" (2.49m) x 7'02" (2.18m)   |
| OUTSIDE            |                                 |
|                    |                                 |

To the front of the property there is one allocated parking space. To the rear of the property there lies a private garden measuring approximately 90' (27.43m) x 60' (18.29m) and set out in a formal style with patio areas, mature planted beds and borders and a central ornamental pond.