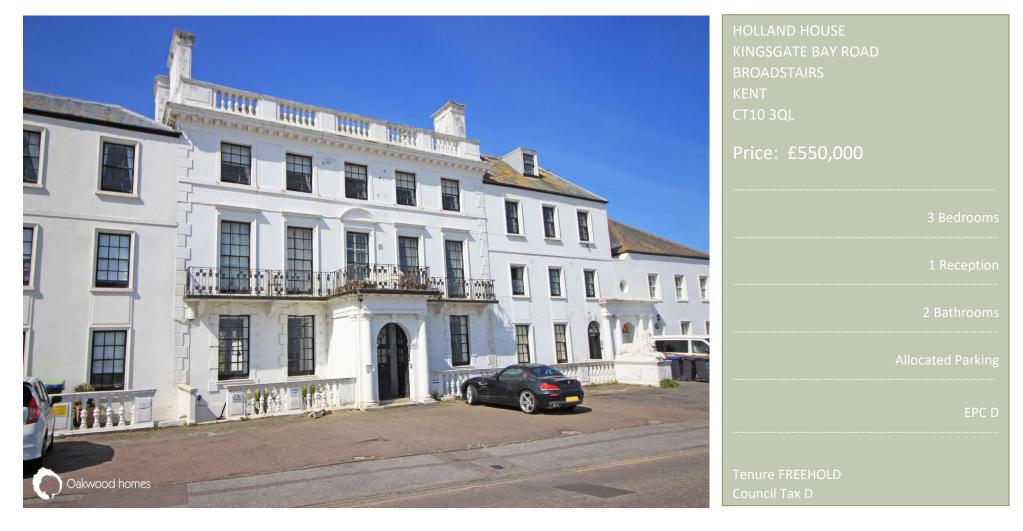

# Property brochure

An absolutely splendid freehold apartment set within the historic grade II listed Holland house. This is a rare opportunity to acquire a stylish 3 bedroom apartment which benefits from direct sea views AND an 90' (27.43m) private garden. The accommodation is split over the ground and lower ground floors and comprises a 28' (8.53m) lounge, kitchen and 2 double bedrooms on the ground floor, and a bedroom and second bathroom on the lower ground floor. This really is a most unusual apartment in an outstanding location.

#### Accommodation

| GROUND FLOOR       |                                 |
|--------------------|---------------------------------|
| Lounge:            | 28'05" (8.66m) x 16'10" (5.13m) |
| Kitchen:           | 11'05" (3.48m) x 8'06" (2.59m)  |
| Bedroom:           | 15'09" (4.80m) x 11'05" (3.48m) |
| Bedroom:           | 15'07" (4.75m) x 11'06" (3.51m) |
| Bathroom:          | 8'02" (2.49m) x 5'00" (1.52m)   |
| LOWER GROUND FLOOR |                                 |
| Bedroom:           | 15'08" (4.78m) x 12'06" (3.81m) |
| Bathroom:          | 8'02" (2.49m) x 7'02" (2.18m)   |
| OUTSIDE            |                                 |
|                    |                                 |