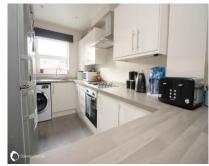

### The Property

MODERN TOWN HOUSE WITH PARKING!! We are delighted to offer this spacious three bedroom family home set within a peaceful cul-de-sac in St Peters. The well kept accommodation comprises a spacious lounge, a modern kitchen with integrated appliances along with a handy downstairs W.C. Upstairs you will find two double bedrooms and a family bathroom, the second floor features the master bedroom with en-suite as well as a walk-in wardrobe. To the rear of the property, you have a garden which is laid to lawn and to complete the picture, you have two allocated parking spaces to the front of the property. Due to high demand for similar properties, we don't expect this to be around for long!

#### **GROUND FLOOR**

Hallway

Kitchen 11'01" (3.38m) x 7'03" (2.21m) Lounge 14'07" (4.45m) x 14'05" (4.39m)

Cloakroom

FIRST FLOOR

Bedroom 1 14'6" (4.42m) x 9'9" (2.97m) Bedroom 2 14'7" (4.45m) x 8'3" (2.49m)