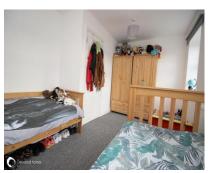

#### **GROUND FLOOR**

Hallway

Kitchen 11'01" (3.38m) x 7'03" (2.21m) Lounge 14'07" (4.45m) x 14'05" (4.39m)

Cloakroom

FIRST FLOOR

Bedroom 1 14'6" (4.42m) x 9'9" (2.97m) Bedroom 2 14'7" (4.45m) x 8'3" (2.49m)

Bathroom

SECOND FLOOR

Master Bedroom 12'6" (3.81m) x 10'8" (3.25m)

En-suite

OUTSIDE

Garden: Front garden laid to lawn

Allocated parking

Rear Garden: Enclosed and laid to lawn with patio area