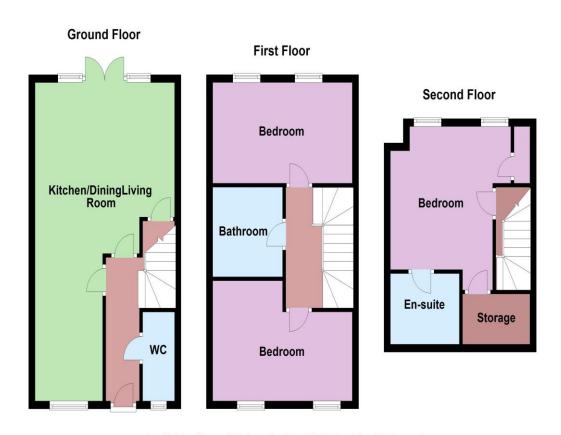

#### **GROUND FLOOR**

Hallway

Kitchen 11'01" (3.38m) x 7'03" (2.21m) Lounge 14'07" (4.45m) x 14'05" (4.39m)

Cloakroom

FIRST FLOOR

Bedroom 1 14'6" (4.42m) x 9'9" (2.97m) Bedroom 2 14'7" (4.45m) x 8'3" (2.49m)

Bathroom

SECOND FLOOR

Master Bedroom 12'6" (3.81m) x 10'8" (3.25m)

En-suite

OUTSIDE

Garden: Front garden laid to lawn

Allocated parking

Rear Garden: Enclosed and laid to lawn with patio area