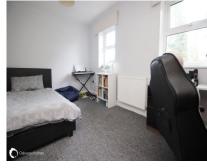

#### **GROUND FLOOR**

Hallway

Kitchen 11'01" (3.38m) x 7'03" (2.21m) Lounge 14'07" (4.45m) x 14'05" (4.39m)

Cloakroom

FIRST FLOOR

Bedroom 1 14'6" (4.42m) x 9'9" (2.97m) Bedroom 2 14'7" (4.45m) x 8'3" (2.49m)

Bathroom

SECOND FLOOR

Master Bedroom 12'6" (3.81m) x 10'8" (3.25m)

En-suite

OUTSIDE

Garden: Front garden laid to lawn

Allocated parking

Rear Garden: Enclosed and laid to lawn with patio area