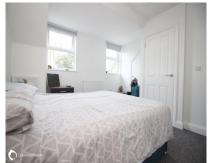

#### **GROUND FLOOR**

Hallway

Kitchen 11'01" (3.38m) x 7'03" (2.21m) Lounge 14'07" (4.45m) x 14'05" (4.39m)

Cloakroom

FIRST FLOOR

Bedroom 1 14'6" (4.42m) x 9'9" (2.97m) Bedroom 2 14'7" (4.45m) x 8'3" (2.49m)

Bathroom

SECOND FLOOR

Master Bedroom 12'6" (3.81m) x 10'8" (3.25m)

En-suite

OUTSIDE

Garden: Front garden laid to lawn

Allocated parking

Rear Garden: Enclosed and laid to lawn with patio area