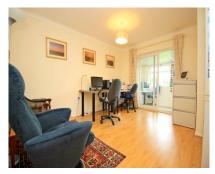

#### Hallway

 Lounge
 13'10" (4.22m) x 11'5" (3.48m)

 Sun room
 19'7" (5.97m) x 5'9" (1.75m)

 Bedroom
 15'9" (4.80m) x 11'5" (3.48m)

 Bedroom
 8'11" (2.72m) x 6'9" (2.06m)

 Kitchen
 10'8" (3.25m) x 8'10" (2.69m)