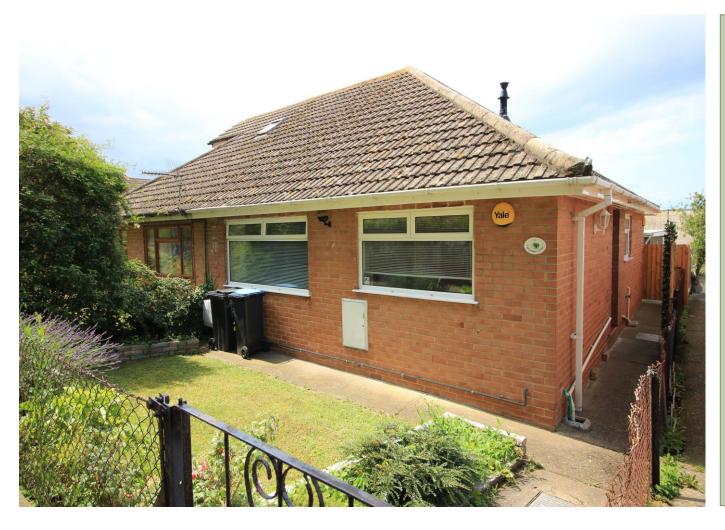

## The Property

This well presented two bedroom semi detached bungalow is in a quiet cul-de-sac just off Thanet Road, close to all local amenities and has easy access to Ramsgate and Broadstairs towns and seafront. The property has a garage en-bloc with a parking space in front of it, and a pathway leads to the front door. The bungalow has a kitchen and bedroom to the front, there is a fully tiled bathroom in the middle of the property, and the second bedroom and lounge overlook the rear garden. The lounge leads on to the conservatory which has insulation in the roof keeping it warm in winter and cool in the summer. There is also side and rear access to the fenced and lawned garden. Call us to arrange your viewing!

#### Location

Mulberry Close is a quiet tucked away cul-de-sac just off Thanet Road on Ramsgate's East Cliff. It is ideally placed for easy access to convenience shops on Hereson Road and Boundary Road and the doctors and dentists surgeries, the Loop bus route and lovely cliff top walks into either Ramsgate or Broadstairs.