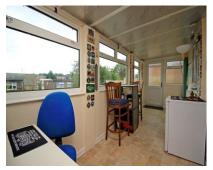

## The Property

This well presented two bedroom semi detached bungalow is in a quiet cul-de-sac just off Thanet Road, close to all local amenities and has easy access to Ramsgate and Broadstairs towns and seafront. The property has a garage en-bloc with a parking space in front of it, and a pathway leads to the front door. The bungalow has a kitchen and bedroom to the front, there is a fully tiled bathroom in the middle of the property, and the second bedroom and lounge overlook the rear garden. The lounge leads on to the conservatory which has insulation in the roof keeping it warm in winter and cool in the summer. There is also side and rear access to the fenced and lawned garden. Call us to arrange your viewing!

#### Hallway

 Lounge
 13'10" (4.22m) x 11'5" (3.48m)

 Sun room
 19'7" (5.97m) x 5'9" (1.75m)

 Bedroom
 15'9" (4.80m) x 11'5" (3.48m)

 Bedroom
 8'11" (2.72m) x 6'9" (2.06m)

 Kitchen
 10'8" (3.25m) x 8'10" (2.69m)