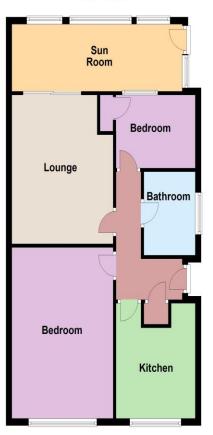

#### Accommodation

#### Hallway

 Lounge
 13'10" (4.22m) x 11'5" (3.48m)

 Sun room
 19'7" (5.97m) x 5'9" (1.75m)

 Bedroom
 15'9" (4.80m) x 11'5" (3.48m)

 Bedroom
 8'11" (2.72m) x 6'9" (2.06m)

 Kitchen
 10'8" (3.25m) x 8'10" (2.69m)

 Bathroom
 7'7" (2.31m) x 5'6" (1.68m)

OUTSIDE

Garage en-bloc in cul-de-sac

Fenced rear garden

Property brochure

#### **Ground Floor**

E Copyright Oakwood homes - Not to be reproduced or copied without permission. All rights reserved. Plan produced using PlanUp.