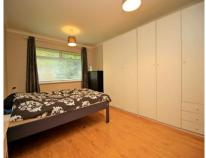

#### Hallway

 Lounge
 13'10" (4.22m) x 11'5" (3.48m)

 Sun room
 19'7" (5.97m) x 5'9" (1.75m)

 Bedroom
 15'9" (4.80m) x 11'5" (3.48m)

 Bedroom
 8'11" (2.72m) x 6'9" (2.06m)

 Kitchen
 10'8" (3.25m) x 8'10" (2.69m)