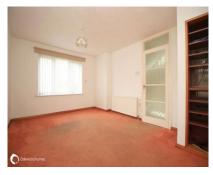

#### **GROUND FLOOR:**

Porch Hallway

Lounge: 15'4" (4.67m) x 11'4" (3.45m) Kitchen area: 8'5" (2.57m) x 8'2" (2.49m) Dining area: 8'9" (2.67m) x 8'0" (2.44m)

FIRST FLOOR:

Bedroom: 10'4" (3.15m) x 10'1" (3.07m) Bedroom: 9'9" (2.97m) x 8'4" (2.54m) Bedroom: 9'9" (2.97m) x 9'0" (2.74m)