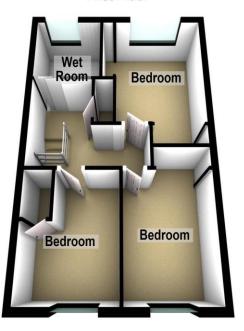

# First Floor

#### **GROUND FLOOR:**

Porch Hallway

Lounge: 15'4" (4.67m) x 11'4" (3.45m) Kitchen area: 8'5" (2.57m) x 8'2" (2.49m) Dining area: 8'9" (2.67m) x 8'0" (2.44m)

FIRST FLOOR:

Bedroom: 10'4" (3.15m) x 10'1" (3.07m) Bedroom: 9'9" (2.97m) x 8'4" (2.54m) Bedroom: 9'9" (2.97m) x 9'0" (2.74m)