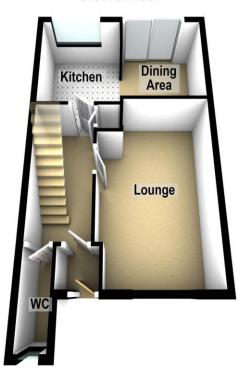

## **Ground Floor**

#### **GROUND FLOOR:**

Porch Hallway

Lounge: 15'4" (4.67m) x 11'4" (3.45m) Kitchen area: 8'5" (2.57m) x 8'2" (2.49m) Dining area: 8'9" (2.67m) x 8'0" (2.44m)

FIRST FLOOR:

Bedroom: 10'4" (3.15m) x 10'1" (3.07m) Bedroom: 9'9" (2.97m) x 8'4" (2.54m) Bedroom: 9'9" (2.97m) x 9'0" (2.74m)